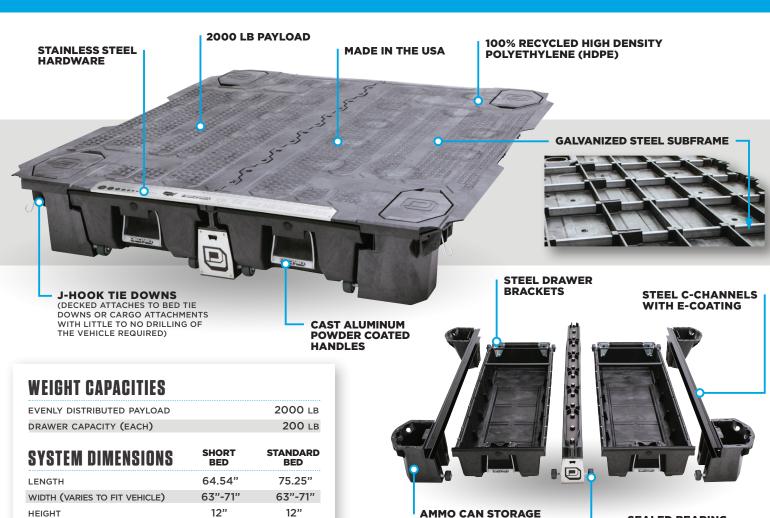

## **CAPACITY & PAYLOAD**

(LOCATED IN EACH CORNER)

DECKED USES HDPE, AN INCREDIBLY RESILIENT PLASTIC WITH UV INHIBITORS THAT IS CO-MOLDED TO A STEEL SUBFRAME. THE RESULT IS A HIGHLY DURABLE PRODUCT THAT IS RELATIVELY LIGHT IN WEIGHT, YET BOASTS A REMARKABLE, EVENLY DISTRIBUTED, 2000 LB PAYLOAD RATING.

**SEALED BEARING** 

WHEELS (4 PER DRAWER)

## INTEGRATION

DECKED IS DESIGNED TO INTEGRATE WITH OTHER PRODUCTS. STEEL TUBES RUN LATERALLY THROUGH THE DECK ALLOWING ONE TO MOUNT OR ATTACH SLIDE SYSTEMS, VERTICAL SHELVING UNITS, CARGO TIE DOWNS AND OTHER ACCESSORIES. THESE TUBES ARE DEMARCATED BY DIMPLES IN THE DECK FOR EASY IDENTIFICATION.

## STEEL SUBFRAME

TOTAL WEIGHT (LBS)

DRAWER DIMENSIONS

LENGTH (BOTTOM OF DRAWER)

WIDTH (BOTTOM OF DRAWER)

LENGTH (TOP OF DRAWER)

WIDTH (TOP OF DRAWER)

DRAWER VOLUME (EACH)

DRAWER EXTENSION (EACH)

HEIGHT

GALVANIZED STEEL TUBES 6 TUBES 7 TUBES (EACH DECK HALF)

~200

61.4"

55.4"

18"

16.75"

8.5"

5.4 FT<sup>3</sup>

48"

~220

72.1"

66.1"

18"

8.5"

6 FT<sup>3</sup>

48"

16.75"

EST. INSTALL TIME 90-120 MIN EST. REMOVAL & REINSTALL TIME 15 MIN

SALES@DECKED.COM | 208.806.0251 | DECKED.COM