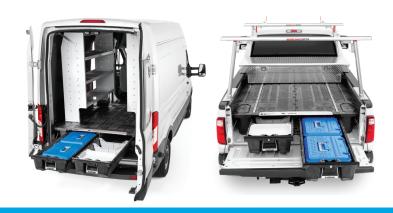

DECKED revolutionizes in-vehicle storage with an efficient, weatherproof and ergonomic solution for almost every full size pickup truck and cargo van.

The DECKED system features two secure drawers that glide effortlessly while maintaining full use of the truck bed or cargo van footprint.