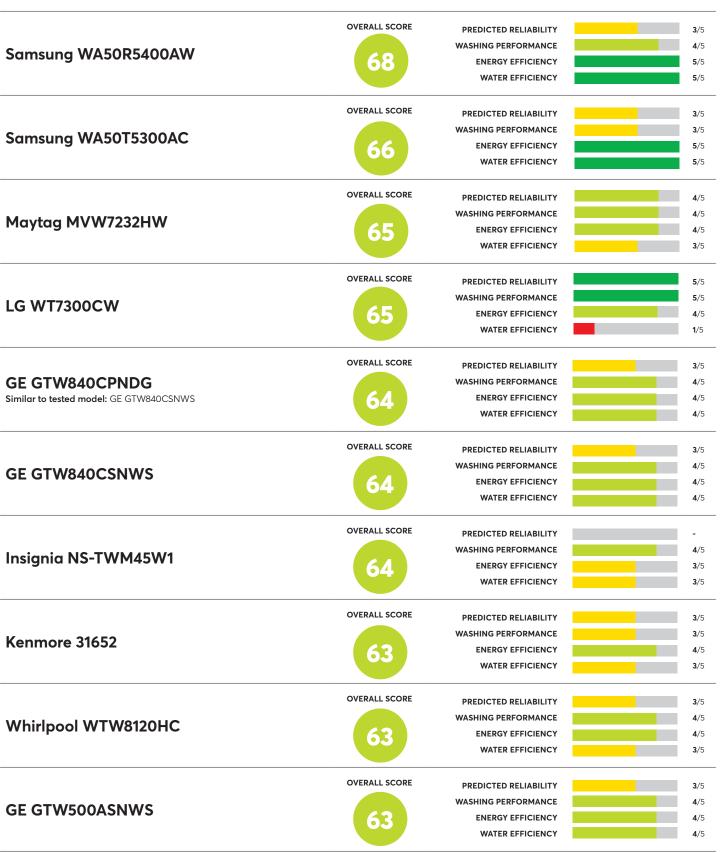

# Top-Load HE Washers

For the latest ratings and information, visit CR.org

#### 36 Rated Models

(as of March 2022)





## 36 Rated Models

(as of March 2022)





## 36 Rated Models

(as of March 2022)





#### 36 Rated Models





| Samsung WA45T3200AW Similar to tested model: Samsung WA45T3400AV | OVERALL SCORE | PREDICTED RELIABILITY | 3, |
|------------------------------------------------------------------|---------------|-----------------------|----|
|                                                                  |               | WASHING PERFORMANCE   | 3, |
|                                                                  | 59            | ENERGY EFFICIENCY     | 3, |
|                                                                  |               | WATER EFFICIENCY      | 3, |
| Samsung WA45T3400AV                                              | OVERALL SCORE | PREDICTED RELIABILITY | 3, |
|