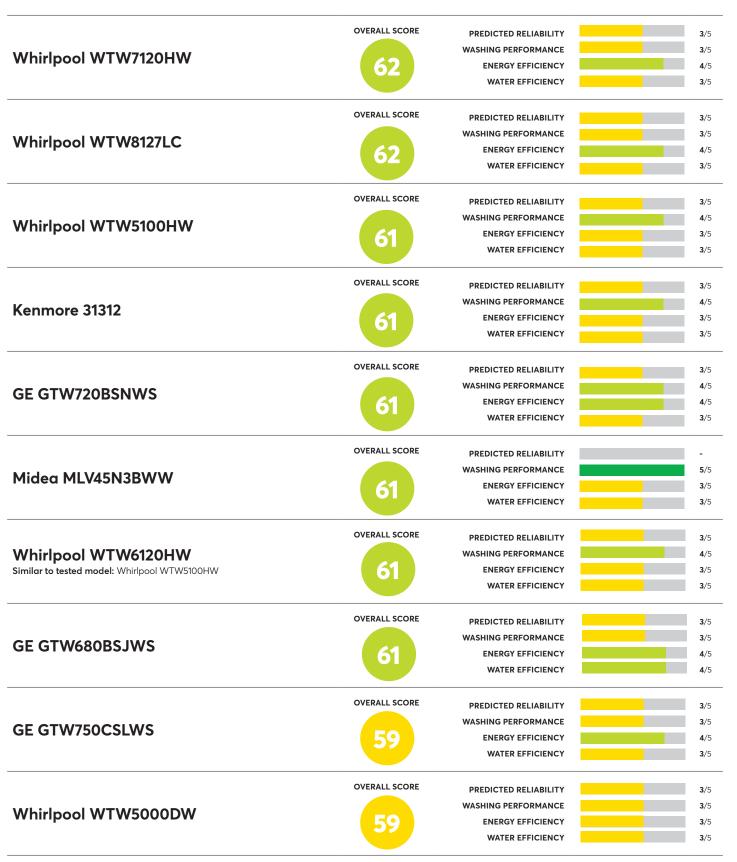

# Top-Load HE Washers

For the latest ratings and information, visit CR.org

#### 36 Rated Models

(as of March 2022)





## 36 Rated Models

(as of March 2022)





## 36 Rated Models

(as of March 2022)





#### 36 Rated Models





| Samsung WA45T3200AW Similar to tested model: Samsung WA45T3400AV | OVERALL SCORE | PREDICTED RELIABILITY | 3, |
|------------------------------------------------------------------|---------------|-----------------------|----|
|                                                                  |               | WASHING PERFORMANCE   | 3, |
|                                                                  | 59            | ENERGY EFFICIENCY     | 3, |
|                                                                  |               | WATER EFFICIENCY      | 3, |
| Samsung WA45T3400AV                                              | OVERALL SCORE | PREDICTED RELIABILITY | 3, |
|                                                                  |               | WAS