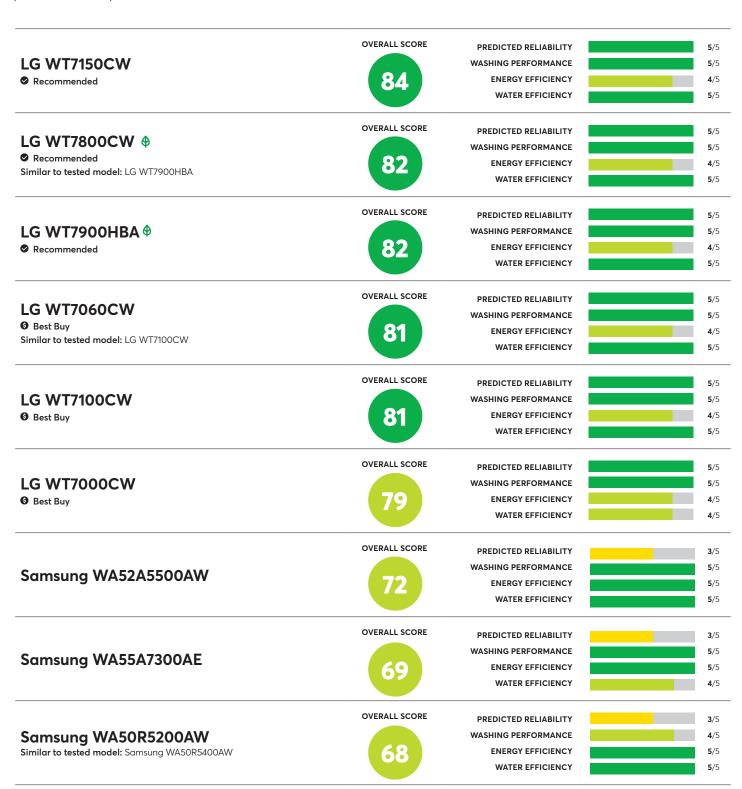

# Top-Load HE Washers

For the latest ratings and information, visit CR.org

#### 36 Rated Models

(as of March 2022)





## 36 Rated Models

(as of March 2022)





## 36 Rated Models

(as of March 2022)





#### 36 Rated Models





| Samsung WA45T3200AW Similar to tested model: Samsung WA45T3400AV | OVERALL SCORE | PREDICTED RELIABILITY | 3, |
|------------------------------------------------------------------|---------------|-----------------------|----|
|                                                                  |               | WASHING PERFORMANCE   | 3, |
|                                                                  | 59            | ENERGY EFFICIENCY     | 3, |
|                                                                  |               | WATER EFFICIENCY      | 3, |
| Samsung WA45T3400AV                                              | OVERALL SCORE | PREDICTED RELIABILITY | 3, |