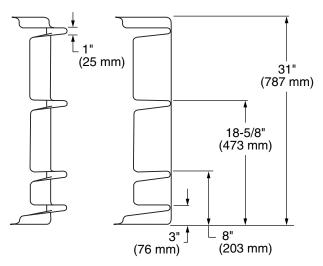

## Nominal Dimensions:

8-1/2" wide x 8-1/2" deep x 31" high (216 x 216 x 787 mm)