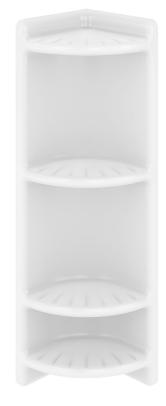

## 4 Shelf Corner Caddy

- □ HD8022 4 Shelf Corner Caddy
  - Durable acrylic capped ABS Material
  - Extra deep shelves for oversized bottles
  - Surface can be easily cleaned with soap and warm water
  - Professional installation highly recommended
  - Limited Lifetime warranty against manufacturer's defects for residential