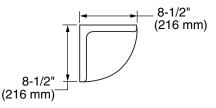

## Nominal Dimensions:

8-1/2" wide x 8-1/2" deep x 31" high (216 x 216 x 787 mm)