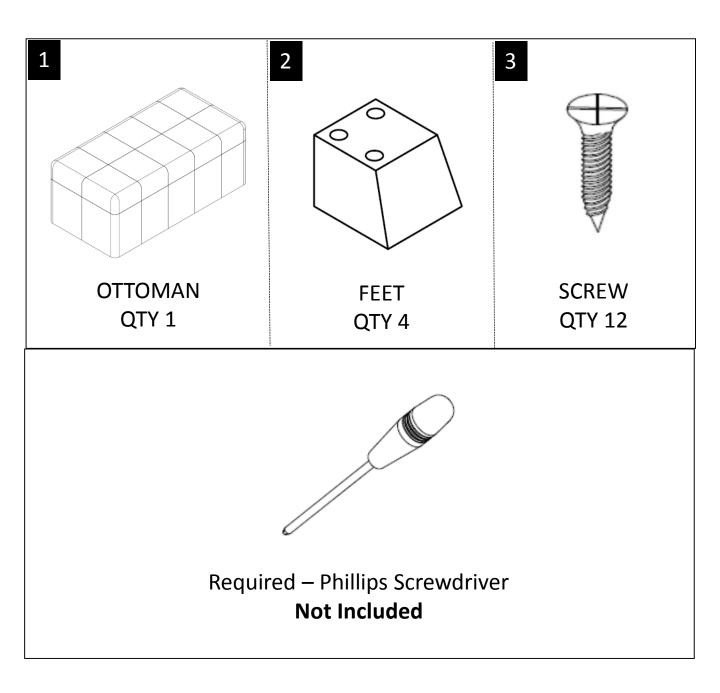

#### **PARTS DESCRIPTION**

**NEED HELP?** For help with assembly or if you are missing a part, Please call customer service at 1-866-518-0120 ext. 262 (9 am to 4 pm EST)