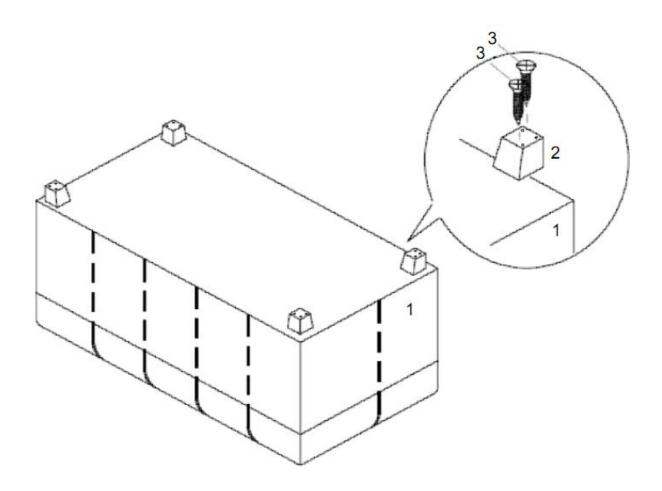

#### STEP 1

Place the Ottoman (1) on its back on a flat smooth surface. Attach Ottoman Feet (2) to Ottoman (1) with Screw (3) to each corner using a Screwdriver.