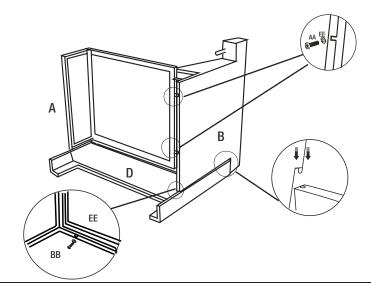

### Attaching the right arm

- □ Place the right arm (D) on a soft surface.
- Attach the seat (A) to the right arm (D) by aligning holes on the seat (A) with the holes on the right arm (D) and inserting bolts (BB) with washers (EE).
   Tighten half way using the Hex wrench (GG).

### **2** Attaching the back

- □ Put the back (B) metal side into the hole of arm(D).
- Attach right arm (D) to the back (B), fasten bolts (BB) and washer (EE). Tighten half way using the Hex wrench (GG).
- Insert two pins on the the seat (A) into the holes on back (B) fasten bolts (AA) and washer (EE). Tighten half way using the Hex wrench (GG).

# 3 Attaching the left arm

Repeat step 1 and 2 to attach the left arm (C).

# 4 Completing the assembly

- Check and make adjustment as needed.
- □ Fully tighten all the bolts with the Hex wrench(GG).
- Place the seat cushion (F) and the back cushion (E) on the chair.
- ☐ This chair is now ready for your enjoyment.