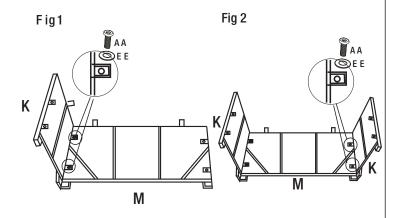

# 1 Attaching to side skirts to the back skirt

- $\ ^{\square}$  Place the back skirt (M) on a soft surface.
- Attach the right side skirt (K) to the back skirt (M), fasten with bolts (AA) and washer (EE). Tighten half way using the Hex wrench (GG).
- □ Repeat previous step for the other side skirt.

### **2** Attaching the base

 Put the base (J) on side skirt (K) as shown, fasten with bolts (AA) with washers (EE). Tighten half way using the Hex wrench (GG) .