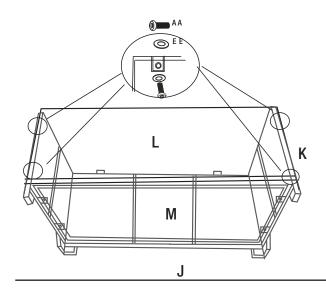

# **5** Attaching the top

- ☐ Make the holes on (M) and top (I)in a line.
- Put long bolts(CC) going through the holes and tighten with locking nuts (DD) by using socket wrench (HH) and Hex wrench(GG), fully tighten.

# **6** Completing the assembly

- Attach side skirt (K) by aligning hole on the top (I)
   with the hole on the piston.
- Insert a bolt (AA) with washer (EE) and (FF), fully tighten with Hex wrench (GG).
- Repeat below step for the other side skirt (K).
  This table is now ready for your enjoyment.