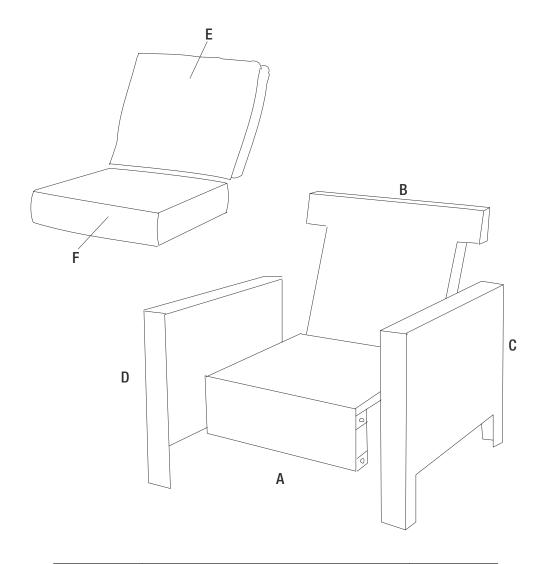

### **PACKAGE CONTENTS (Chair)**

| Part | Description  | Quantity |
|------|--------------|----------|
| Α    | Seat         | 1        |
| В    | Back         | 1        |
| С    | Left Arm     | 1        |
| D    | Right Arm    | 1        |
| E    | Back Cushion | 1        |
| F    | Seat Cushion | 1        |

### Attaching the right arm

- □ Place the right arm (D) on a soft surface.
- Attach the seat (A) to the right arm (D) by aligning holes on the seat (A) with the holes on the right arm (D) and inserting bolts (BB) with washers (EE).
   Tighten half way using the Hex wrench (GG).

### **2** Attaching the back

- □ Put the back (B) metal side into the hole of arm(D).
- Attach right arm (D) to the back (B), fasten bolts (BB) and washer (EE). Tighten half way using the Hex wrench (GG).
- Insert two pins on the the seat (A) into the holes on back (B) fasten bolts (AA) and washer (EE). Tighten half way using the Hex wrench (GG).

# 3 Attaching the left arm

Repeat step 1 and 2 to attach the left arm (C).

# 4 Completing the assembly

- Check and make adjustment as needed.
- □ Fully tighten all the bolts with the Hex wrench(GG).
- Place the seat cushion (F) and the back cushion (E) on the chair.
- ☐ This chair is now ready for your enjoyment.