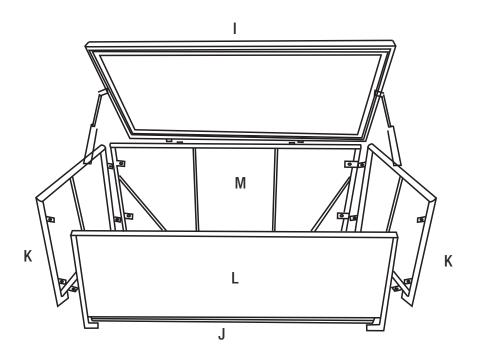

### PACKAGE CONTENTS (STORAGE COFFEE TABLE)

| Part | Description | Quantity |
|------|-------------|----------|
| I    | Table Top   | 1        |
| J    | Base        | 1        |
| K    | Side Skirts | 2        |
| L    | Front Skirt | 1        |
| M    | Back Skirt  | 1        |

# **5** Attaching the top

- ☐ Make the holes on (M) and top (I)in a line.
- Put long bolts(CC) going through the holes and tighten with locking nuts (DD) by using socket wrench (HH) and Hex wrench(GG), fully tighten.

# **6** Completing the assembly

- Attach side skirt (K) by aligning hole on the top (I)
   with the hole on the piston.
- Insert a bolt (AA) with washer (EE) and (FF), fully tighten with Hex wrench (GG).
- Repeat below step for the other side skirt (K).
  This table is now ready for your enjoyment.