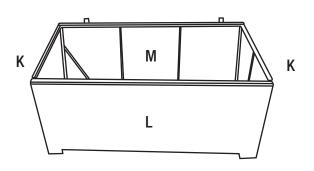

### PACKAGE CONTENTS (STORAGE COFFEE TABLE)

| Part | Description | Quantity |
|------|-------------|----------|
| I    | Table Top   | 1        |
| J    | Base        | 1        |
| K    | Side Skirts | 2        |
| L    | Front Skirt | 1        |
| M    | Back Skirt  | 1        |

# 1 Attaching to side skirts to the back skirt

- $\ ^{\square}$  Place the back skirt (M) on a soft surface.
- Attach the right side skirt (K) to the back skirt (M), fasten with bolts (AA) and washer (EE). Tighten half way using the Hex wrench (GG).
- □ Repeat previous step for the other side skirt.

### **2** Attaching the base

 Put the base (J) on side skirt (K) as shown, fasten with bolts (AA) with washers (EE). Tighten half way using the Hex wrench (GG) .

# **3** Attaching the front side

- □ Put the assembling table onto the front (L).
- Tighten with bolts (AA) with washers (EE). Do not fully tighten.

# 4 Fastening the bolts

- ☐ Turn the assembling storage box upward as shown.
- Check and make adjustment as needed. Fully tightenall the bolts (AA) with Hex wrench (GG).