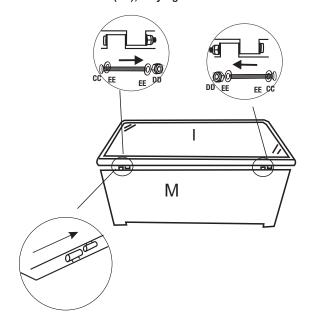

# **5** Attaching the top

- ☐ Make the holes on (M) and top (I)in a line.
- Put long bolts(CC) going through the holes and tighten with locking nuts (DD) by using socket wrench (HH) and Hex wrench(GG), fully tighten.

# **6** Completing the assembly

- Attach side skirt (K) by aligning hole on the top (I)
   with the hole on the piston.
- Insert a bolt (AA) with washer (EE) and (FF), fully tighten with Hex wrench (GG).
- Repeat below step for the other side skirt (K).
  This table is now ready for your enjoyment.