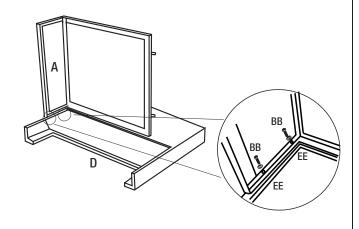

### Attaching the right arm

- □ Place the right arm (D) on a soft surface.
- Attach the seat (A) to the right arm (D) by aligning holes on the seat (A) with the holes on the right arm (D) and inserting bolts (BB) with washers (EE).
   Tighten half way using the Hex wrench (GG).

### **2** Attaching the back

- □ Put the back (B) metal side into the hole of arm(D).
- Attach right arm (D) to the back (B), fasten bolts (BB) and washer (EE). Tighten half way using the Hex wrench (GG).
- Insert two pins on the the seat (A) into the holes on back (B) fasten bolts (AA) and washer (EE). Tighten half way using the Hex wrench (GG).