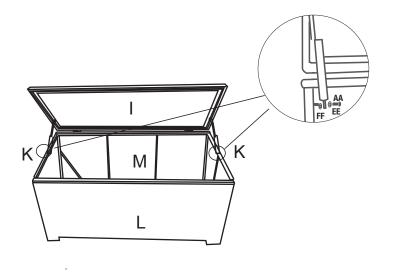

# 1 Attaching to side skirts to the back skirt

- $\ ^{\square}$  Place the back skirt (M) on a soft surface.
- Attach the right side skirt (K) to the back skirt (M), fasten with bolts (AA) and washer (EE). Tighten half way using the Hex wrench (GG).
- □ Repeat previous step for the other side skirt.

# **5** Attaching the top

- ☐ Make the holes on (M) and top (I)in a line.
- Put long bolts(CC) going through the holes and tighten with locking nuts (DD) by using socket wrench (HH) and Hex wrench(GG), fully tighten.

# **6** Completing the assembly

- Attach side skirt (K) by aligning hole on the top (I)
   with the hole on the piston.
- Insert a bolt (AA) with washer (EE) and (FF), fully tighten with Hex wrench (GG).
- Repeat below step for the other side skirt (K).
  This table is now ready for your enjoyment.