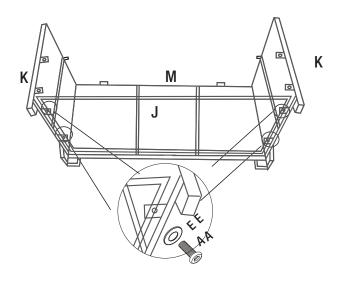

# **3** Attaching the front side

- □ Put the assembling table onto the front (L).
- Tighten with bolts (AA) with washers (EE). Do not fully tighten.

# 4 Fastening the bolts

- ☐ Turn the assembling storage box upward as shown.
- Check and make adjustment as needed. Fully tightenall the bolts (AA) with Hex wrench (GG).