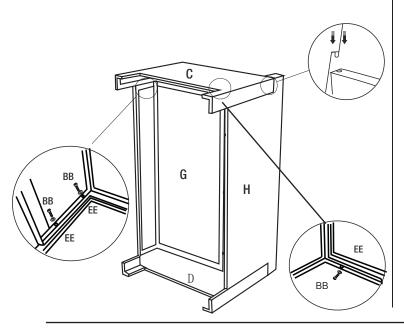

# 3 Attaching the left arm

□ Repeat step 1 and 2 to attach the left arm (C).

# 4 Completing the assembly

- □ Check and make adjustment as needed.
- Fully tighten all the bolts with the Hex wrench(GG).
- Place the seat cushion (F) and the back cushion(E) on the sofa.
- ☐ This sofa is now ready for your enjoyment.