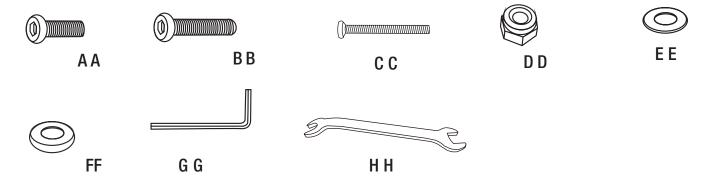

#### HARDWARE INCLUDED

| Part | Description             | Quantity |
|------|-------------------------|----------|
| AA   | Bolt (1/4 x 20 mm)      | 21       |
| BB   | Bolt (1/4 x 40 mm)      | 18       |
| CC   | Long Bolt (1/4 x 55 mm) | 2        |
| DD   | Locking nut (6 mm)      | 2        |
| EE   | Washer (6 mm )          | 43       |
| FF   | Plastic washer (6mm)    | 2        |
| GG   | Hex wrench (4mm)        | 1        |
| НН   | Socket wrench           | 1        |