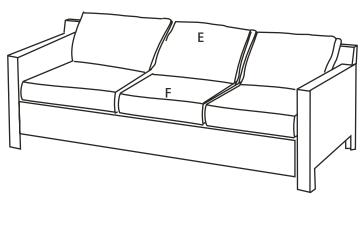

### PACKAGE CONTENTS (SOFA)

| Part | Description  | Quantity |
|------|--------------|----------|
| С    | Left Arm     | 1        |
| D    | Right Arm    | 1        |
| E    | Back Cushion | 3        |
| F    | Seat Cushion | 3        |
| G    | Seat         | 1        |
| Н    | Back         | 1        |