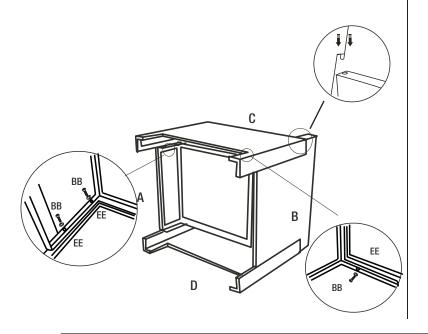

### Attaching the right arm

- □ Place the right arm (D) on a soft surface.
- Attach the seat (G) to the right arm (D) by aligning holes on the seat (G) with the holes on the right arm (D) and inserting bolts (BB) with washers (EE).
   Tighten half way using the Hex wrench (GG).

### **2** Attaching the back

- Put the back (H) metal side into the hole of arm(D).
- Attach right arm (D) to the back (H), fasten bolts (BB) and washer (EE). Tighten half way using the Hex wrench (GG).
- Insert three pins on the seat (G) into the holes on back (H) fasten bolts (AA) and washer (EE). Tighten half way using the Hex wrench (GG).

# 3 Attaching the left arm

□ Repeat step 1 and 2 to attach the left arm (C).

# 4 Completing the assembly

- □ Check and make adjustment as needed.
- Fully tighten all the bolts with the Hex wrench(GG).
- Place the seat cushion (F) and the back cushion(E) on the sofa.
- ☐ This sofa is now ready for your enjoyment.