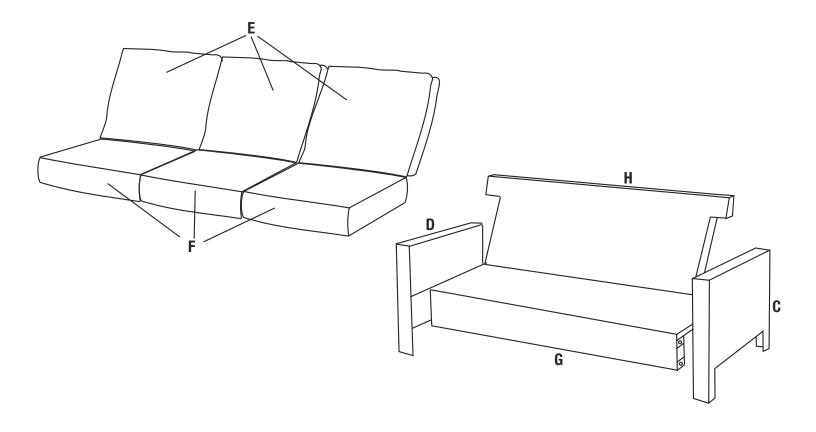

### PACKAGE CONTENTS (SOFA)

| Part | Description  | Quantity |
|------|--------------|----------|
| С    | Left Arm     | 1        |
| D    | Right Arm    | 1        |
| E    | Back Cushion | 3        |
| F    | Seat Cushion | 3        |
| G    | Seat         | 1        |
| Н    | Back         | 1        |

# 4 Completing the assembly

- □ Check and make adjustment as needed.
- Fully tighten all the bolts with the Hex wrench(GG).
- Place the seat cushion (F) and the back cushion(E) on the sofa.
- ☐ This sofa is now ready for your enjoyment.