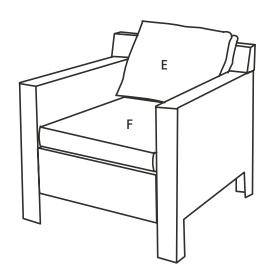

### **PACKAGE CONTENTS (Chair)**

| Part | Description  | Quantity |
|------|--------------|----------|
| Α    | Seat         | 1        |
| В    | Back         | 1        |
| С    | Left Arm     | 1        |
| D    | Right Arm    | 1        |
| E    | Back Cushion | 1        |
| F    | Seat Cushion | 1        |

# 4 Completing the assembly

- Check and make adjustment as needed.
- □ Fully tighten all the bolts with the Hex wrench(GG).
- Place the seat cushion (F) and the back cushion (E) on the chair.
- ☐ This chair is now ready for your enjoyment.