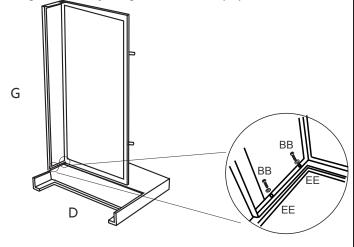

### Attaching the right arm

- □ Place the right arm (D) on a soft surface.
- Attach the seat (G) to the right arm (D) by aligning holes on the seat (G) with the holes on the right arm (D) and inserting bolts (BB) with washers (EE).
   Tighten half way using the Hex wrench (GG).