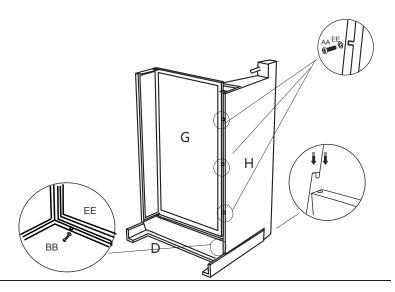

### **2** Attaching the back

- Put the back (H) metal side into the hole of arm(D).
- Attach right arm (D) to the back (H), fasten bolts (BB) and washer (EE). Tighten half way using the Hex wrench (GG).
- Insert three pins on the seat (G) into the holes on back (H) fasten bolts (AA) and washer (EE). Tighten half way using the Hex wrench (GG).