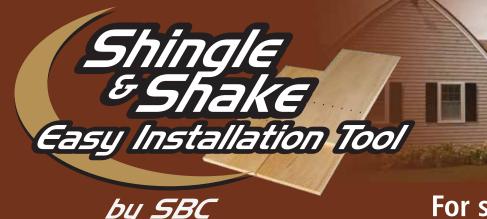

## Work Smarter, not harder.

With our new Easy Installation Tool, installing shakes & shingles has never been faster and easier!

Say "goodbye" to all those extra nail holes to color-match and fill; so long measuring, leveling and snapping chalk lines on every course after course after course...

SBC innovates again with its Easy Installation Tool that can help you install shingles & shakes up to three times faster than with traditional methods!

It works on both sidewall and roofing, with wood (white & red cedar) and composite shingles.