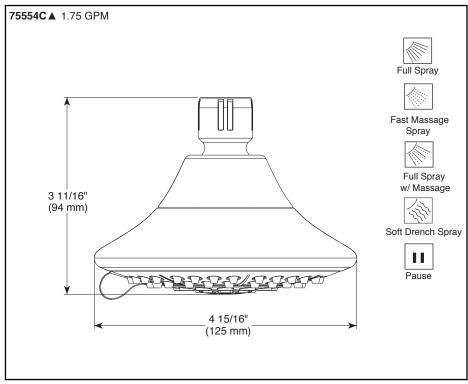

# **SHOWERHEAD**

■ 5-spray settings showerhead

#### **FEATURES:**

Touch-Clean® nozzles

### **STANDARD SPECIFICATIONS:**

- Standard 1/2" pipe fitting
- Easy-turn spray dial
- 1.75 gpm @ 80 psi, 6.6 L/min @ 550 kPa
- Showerhead with five spray settings not a positive shut-off