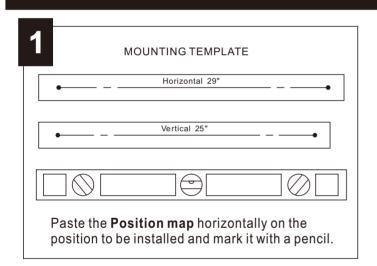

## Questions, problems, missing parts?

The hardware included with this item is meant for dry wall mounting only. If other wall types, please consult your local hardware store for assistance