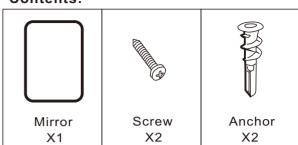

## **GRACTO** MOUNTINGINSTRUCTIONS

Missing Hardware: The parts are been carefully packed within a red bag and inserted in the styrofoam. Please check again in case you do not find the parts. If your order indeed arrives missing hardware, please do not worry, and feel free to reach out to us for help, we will ship you the replacement ASAP.