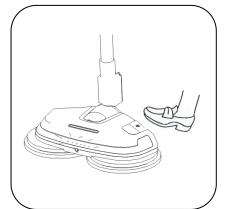

#### > Please follow the below instruction

1.When cleaning, please absorb the Water completely, and then twist all water out.

2.Fix the cloth pads on rotating plates.

3. When the center of pads and rotating plate match well, fix the pads

### **Correct installation of cloth pads**

- > The cloth pads and the rotating plate should be pasted well.
- > The center of pads and rotating plate should match well.