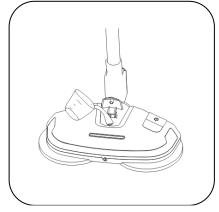

#### > Please follow the below instruction

1.When cleaning, please absorb the Water completely, and then twist all water out.

2.Fix the cloth pads on rotating plates.

3. When the center of pads and rotating plate match well, fix the pads

5.Connecting power, step the button on the main body, LED will be bright.

7. When using, press the water spray button for water spraying.(with full water inside)

4. Before cleaning, please confirm there is no foreign objects on the floor.(the foreign objects may cause the barrier or accidents of product.