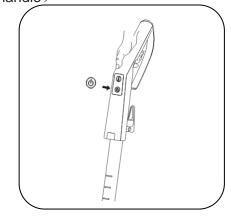

6. Hold the handle, press the button. (The battery must be inserted into the handle)

8. When there is no water spraying out, please power off and refill into water.

9. Please use the adaptor of this product for charging (The charging time is around 3 hours, When the three LED blue charging indicator is always light and no longer flashes, the power is full.