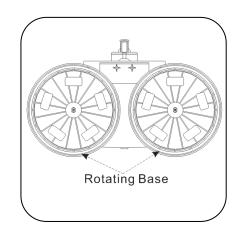

deal with leaking batteries.

 The instructions for appliances incorporating a battery that contains materials that are hazardous

to the environment shall give details on how to remove the battery and shall state that

 the battery must be removed from the appliance before it is scrapped.

- the appliance must be disconnected from the

- supply mains when removing the battery.
- the battery is to be disposed of safely.

#### Name of components and structure



#### Item installation methods

When installing, please connect with power, may cause the product barrier or electric shock.



### **Application Instruction**

#### > Please follow the below instruction

1.When cleaning, please absorb the Water completely, and then twist all water out.



2.Fix the cloth pads on rotating plates.



3. When the center of pads and rotating plate match well, fix the pads



5.Connecting power, step the button on the main body, LED will be bright.



7. When using, press the water spray button for water spraying.(with full water inside)



4. Before cleaning, please confirm there is no foreign objects on the floor.(the foreign objects may cause the barrier or accidents of product.



6. Hold the handle, press the button. (The battery must be inserted into the handle)



8. When there is no water spraying out, please power off and refill into water.



9. Please use the adaptor of this product for charging (The charging time is around 3 hours, When the three LED blue charging indicator is always light and no longer flashes, the power is full.

#### **Relevant safety attentions**

For yo