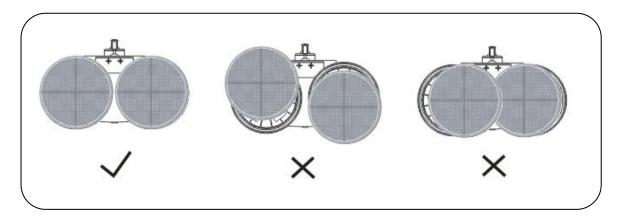

### **Correct installation of cloth pads**

- > The cloth pads and the rotating plate should be pasted well.
- > The center of pads and rotating plate should match well.