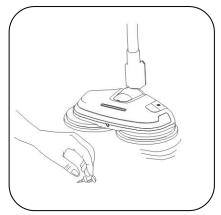

#### > Please follow the below instruction

1.When cleaning, please absorb the Water completely, and then twist all water out.

2.Fix the cloth pads on rotating plates.

3. When the center of pads and rotating plate match well, fix the pads

### **Correct installation of cloth pads**

- > The cloth pads and the rotating plate should be pasted well.
- > The center of pads and rotating plate should match well.