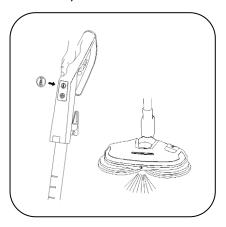

5.Connecting power, step the button on the main body, LED will be bright.

7. When using, press the water spray button for water spraying.(with full water inside)

4. Before cleaning, please confirm there is no foreign objects on the floor.(the foreign objects may cause the barrier or accidents of product.

6. Hold the handle, press the button. (The battery must be inserted into the handle)

8. When there is no water spraying out, please power off and refill into water.

9. Please use the adaptor of this product for charging (The charging time is around 3 hours, When the three LED blue charging indicator is always light and no longer flashes, the power is full.