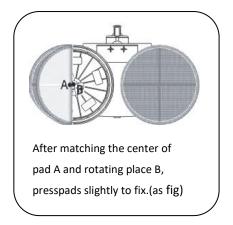

#### > Please follow the below instruction

1.When cleaning, please absorb the Water completely, and then twist all water out.

2.Fix the cloth pads on rotating plates.

3. When the center of pads and rotating plate match well, fix the pads

### **Correct installation of cloth pads**

- > The cloth pads and the rotating plate should be pasted well.
- > The center of pads and rotating plate should match well.