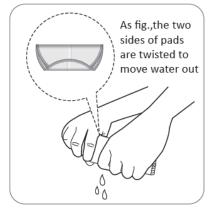

#### > Please follow the below instruction

1.When cleaning, please absorb the Water completely, and then twist all water out.

2.Fix the cloth pads on rotating plates.

3. When the center of pads and rotating plate match well, fix the pads

#### Washing attentions of cleaning pads