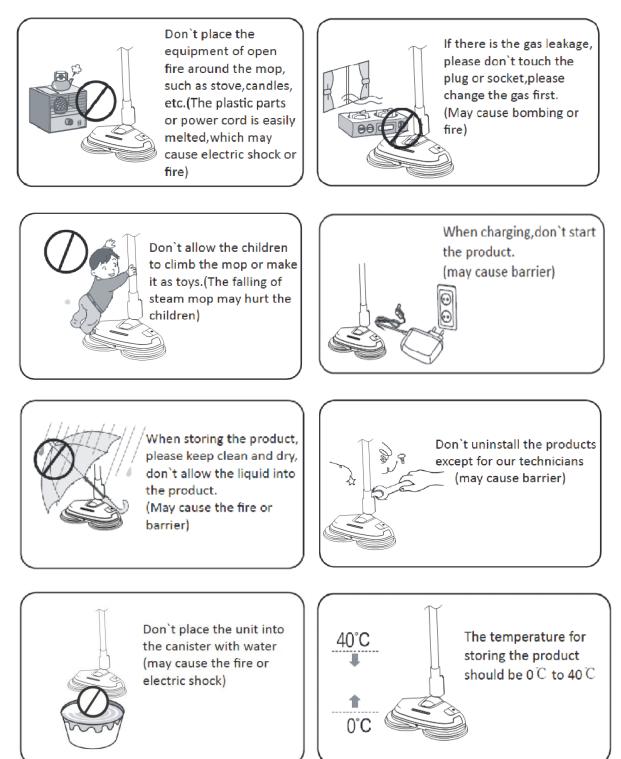

#### Installation and storage attentions

Warning: The wrong application will cause the injury and death, please follow!