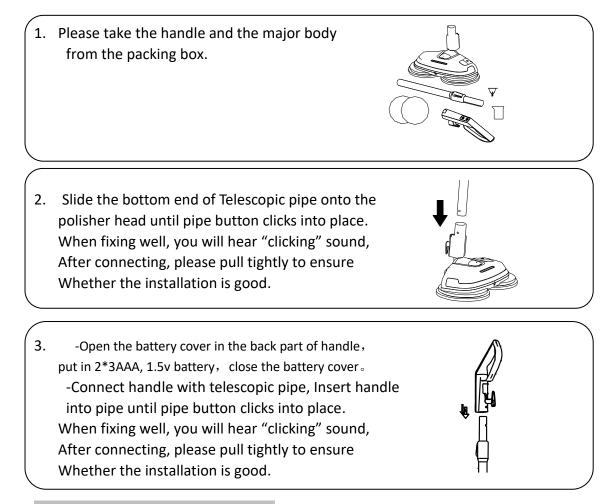

#### Item installation methods

When installing, please connect with power, may cause the product barrier or electric shock.

#### > Please follow the below instruction

1.When cleaning, please absorb the Water completely, and then twist all water out.

2.Fix the cloth pads on rotating plates.

3. When the center of pads and rotating plate match well, fix the pads

5.Connecting power, step the button on the main body, LED will be bright.

7. When using, press the water spray button for water spraying.(with full water inside)

4. Before cleaning, please confirm there is no foreign objects on the floor.(the foreign objects may cause the barrier or accidents of product.

6. Hold the handle, press the button. (The battery must be inserted into the handle)

8. When there is no water spraying out, please power off and refill into water.

9. Please use the adaptor of this product for charging (The charging time is around 3 hours, When the three LED blue charging indicator is always light and no longer flashes, the power is full.