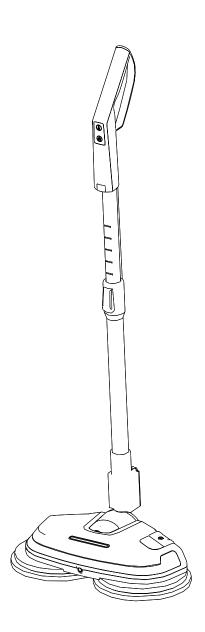

**Instruction Manual** 

# MODEL NO. ES-530

**Instruction Manual** 



## Contents

| Safety Attentions                                            | 3  |
|--------------------------------------------------------------|----|
| ◆ Name of components and structure                           | 7  |
| Item installation methods                                    | 8  |
| Application instruction                                      | 8  |
| <ul> <li>Correct installation methods of cleaning</li> </ul> | 11 |
| ♦ Washing attentions of cleaning pads                        | 11 |
| <ul> <li>Please confirm before claiming against</li> </ul>   |    |
| the problems                                                 | 12 |
| Product specification                                        | 12 |

#### Safety Attentions

In order to avoid the danger and injury, please follow the m