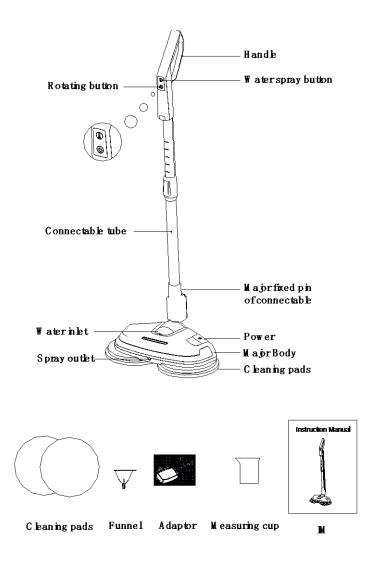

#### Name of components and structure

#### Item installation methods

When installing, please connect with power, may cause the product barrier or electric shock.