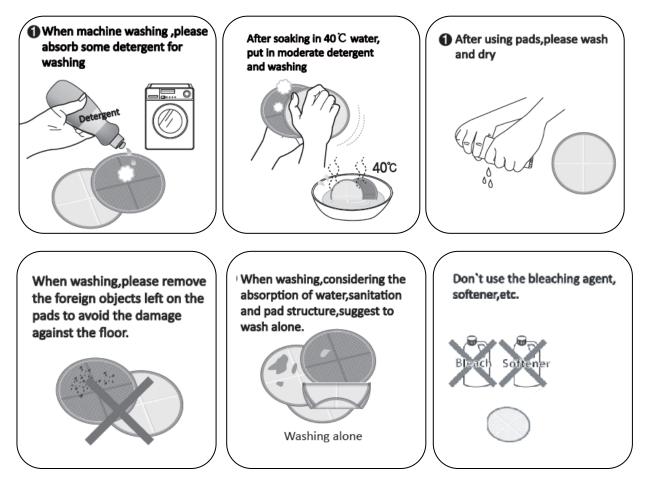

see the doctor immediately. -If stored the battery separately, please put it at the dry and clean place. -Please clean the dirty on the battery with clean and dry cloth. -Please follow the correct instruction of manufacturer for charging. -After long time storage, in order to achieve at the best performance, please charge and discharge repeatedly for several times. -When using the battery under the normal temperature ( $20\pm5^{\circ}$ C), the performance is the best. -Please use the battery correctly according to its application. -Please handle the scrapped battery correctly.

### **Correct installation of cloth pads**

- > The cloth pads and the rotating plate should be pasted well.
- > The center of pads and rotating plate should match well.



#### Washing attentions of cleaning pads



## Please confirm before cleaning against the problems

- When using the products, there is the after-sale claims without any problems. Please confirm the below subjects.
- Which can solve the simple problems and comfirm whether these is the real problems, also can reduce the unnecessary troubles.

| Barriers' Appearances      | Confirmed subjects                                    |
|----------------------------|-------------------------------------------------------|
| Can`t start                | - Please ensure whether the product has been charged  |
|                            | - please ensure whether the switch has been started.  |
|                            | - Please ensure whether the hand of product has the   |
|                            | battery and the battery capacity