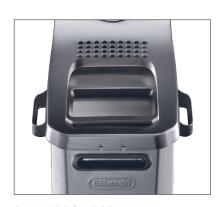

1. EASY DRAINING Leftover oil is quickly and easily removed with the EasyClean draining system.

2. LARGER COOL ZONE
Food particles drop into the large cool
zone keeping the oil cleaner with less odor.

3. LONGER-LASTING OIL
The lower temperature of the cool zone extends the use of oil by 20% – which amounts to a considerable cost savings.