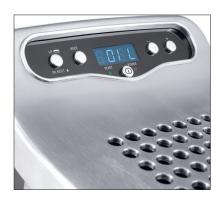

4. COOK FOR A CROWD

The large, 1-gallon oil capacity lets you fry larger quantities for friends, family and even parties.

7. COMPLETE CONTROL

The adjustable thermostat gives you the power to prepare foods exactly the way you like them.