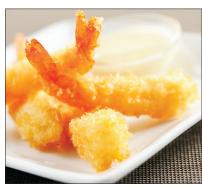

## Crispy, crowd-pleasing deep-fried favorites – right from your countertop.

With the Livenza Deep Fryer with EasyClean System it's easy to gather your friends and family for meals and snacks. Whether it's the enticing aroma of crispy French fries, or the mouthwatering fragrance of homemade donuts, every indulgent treat you prepare will be delicious. And, with its large capacity, be prepared for lots of company!