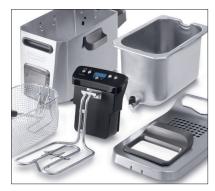

1. EASY DRAINING Leftover oil is quickly and easily removed with the EasyClean draining system.

2. LARGER COOL ZONE
Food particles drop into the large cool
zone keeping the oil cleaner with less odor.

3. LONGER-LASTING OIL
The lower temperature of the cool zone extends the use of oil by 20% – which amounts to a considerable cost savings.

4. COOK FOR A CROWD

The large, 1-gallon oil capacity lets you fry larger quantities for friends, family and even parties.

7. COMPLETE CONTROL

The adjustable thermostat gives you the power to prepare foods exactly the way you like them.

5. FROM THE FRYER TO THE PLATE

The removable basket makes it easy and safe to take sizzling food out of the oil.

8. BUILT TO LAST

The solid stainless steel construction is equally matched by its timeless, durable design.

6. LIGHT AND CRISPY

Less oil is absorbed into food, leaving you with light and crispy mouthwatering bites.

9. NO-HASSLE CLEANUP

In addition to the EasyClean System, the dishwasher-safe parts allow you to enjoy stress-free cleanup.

## LIVENZA DEEP FRYER D44528DZ FEATURES

- EasyClean drain system
- Large 1-gallon oil capacity
- Bigger Cool Zone area
- Lower Cool Zone temperature so that the oil stays cleaner for longer (up to 20%)
- Removable basket
- Dishwasher-safe pieces
- Adjustable thermostat