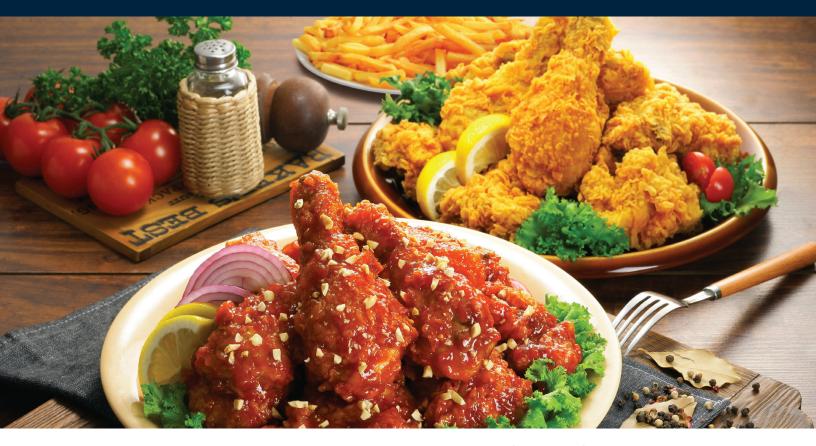

## Crispy, crowd-pleasing deep-fried favorites – right from your countertop.

With the Livenza Deep Fryer with EasyClean System it's easy to gather your friends and family for meals and snacks. Whether it's the enticing aroma of crispy French fries, or the mouthwatering fragrance of homemade donuts, every indulgent treat you prepare will be delicious. And, with its large capacity, be prepared for lots of company!