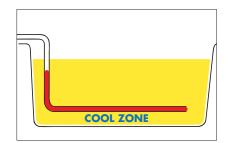

1. EASY DRAINING Leftover oil is quickly and easily removed with the EasyClean draining system.

2. LARGER COOL ZONE
Food particles drop into the large cool
zone keeping the oil cleaner with less odor.

3. LONGER-LASTING OIL
The lower temperature of the cool zone extends the use of oil by 20% – which amounts to a considerable cost savings.