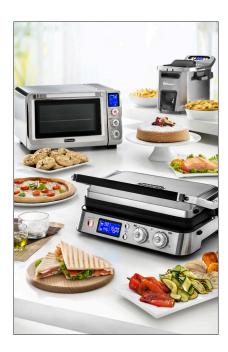

## LIVENZA

How do great cooks bring their best to the table? They select the finest, freshest ingredients. And they rely on appliances that help make the cooking process quicker and easier. Convection ovens maintain constant, even heat to bring out all the subtle flavors of a roast chicken. Indoor grills can sear everything from porterhouse steaks to paninis. And deep fryers conserve oil while turning foods a golden brown that's pleasing to the eye as well as the palate.

Introducing the Livenza Collection of beautifully engineered countertop appliances from De'Longhi. Transforming great ingredients into exceptional food.