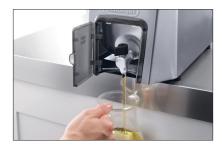

1. EASY DRAINING Leftover oil is quickly and easily removed with the EasyClean draining system.

2. LARGER COOL ZONE
Food particles drop into the large cool
zone keeping the oil cleaner with less odor.

3. LONGER-LASTING OIL
The lower temperature of the cool zone extends the use of oil by 20% – which amounts to a considerable cost savings.