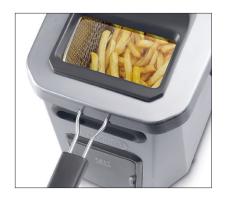

5. FROM THE FRYER TO THE PLATE

The removable basket makes it easy and safe to take sizzling food out of the oil.

8. BUILT TO LAST

The solid stainless steel construction is equally matched by its timeless, durable design.