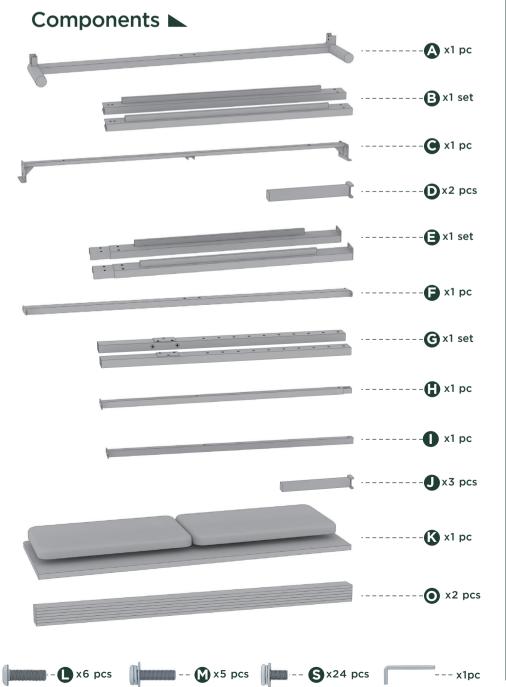

## Easy as 1-2-3 Assembly Instruction

**Numbers must Match for Secure Assembly** 