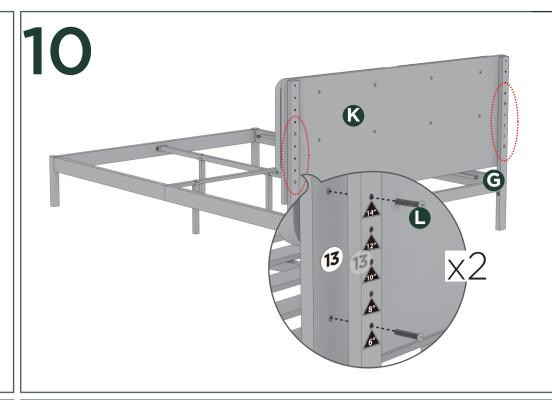

## Easy as 1-2-3 Assembly Instruction

**Numbers must Match for Secure Assembly** 