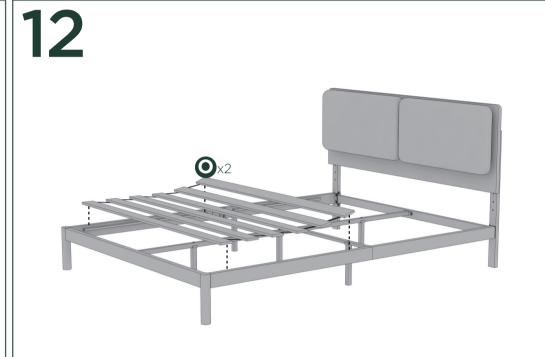

## Easy as 1-2-3 Assembly Instruction

**Numbers must Match for Secure Assembly** 