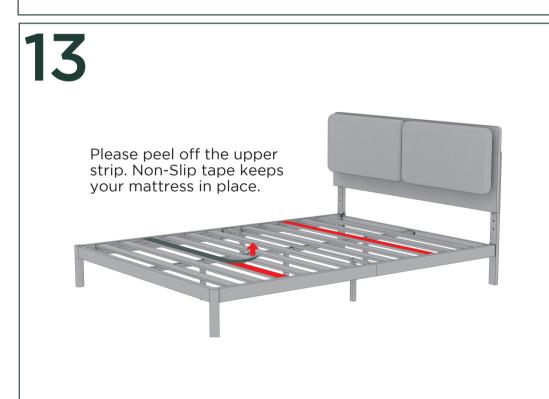

## Easy as 1-2-3 Assembly Instruction

**Numbers must Match for Secure Assembly** 