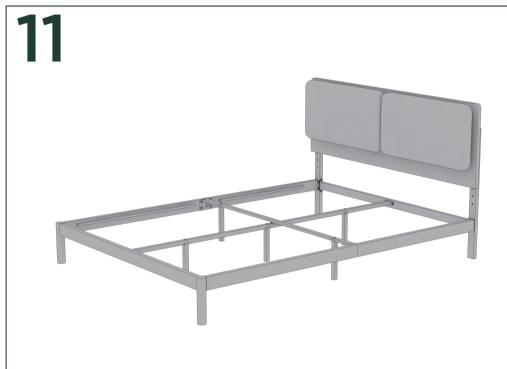

## Easy as 1-2-3 Assembly Instruction

**Numbers must Match for Secure Assembly** 