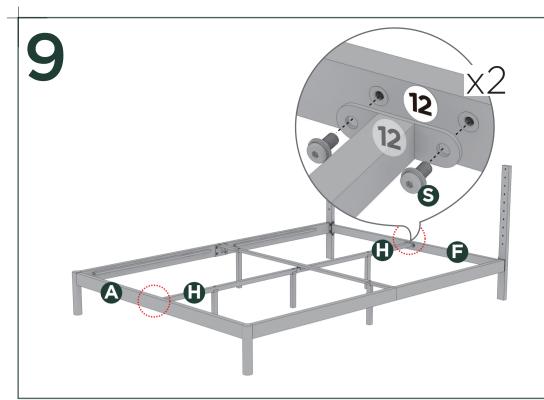

## Easy as 1-2-3 Assembly Instruction

**Numbers must Match for Secure Assembly** 