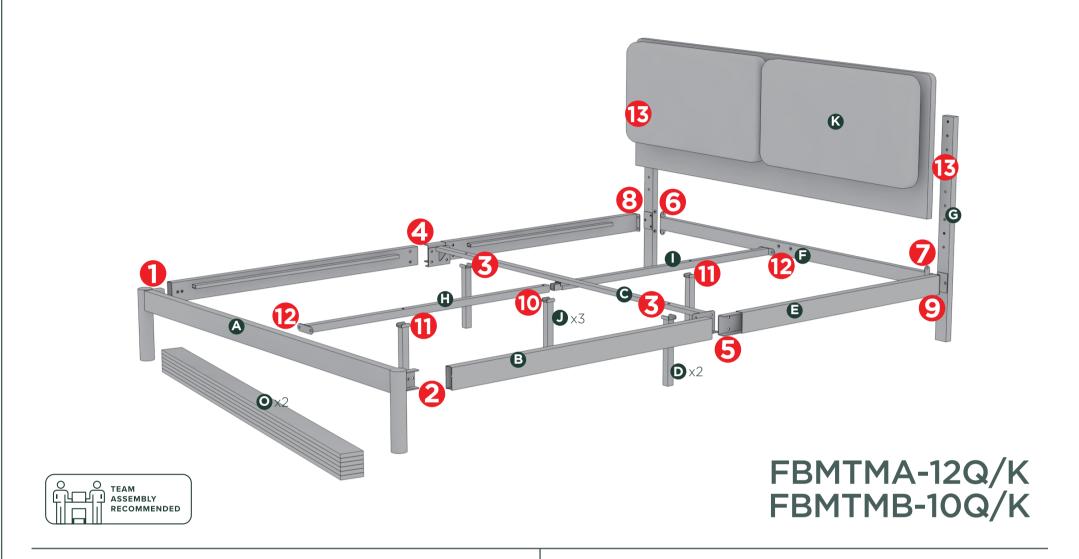

## Easy as 1-2-3 Assembly Instruction

**Numbers must Match for Secure Assembly** 