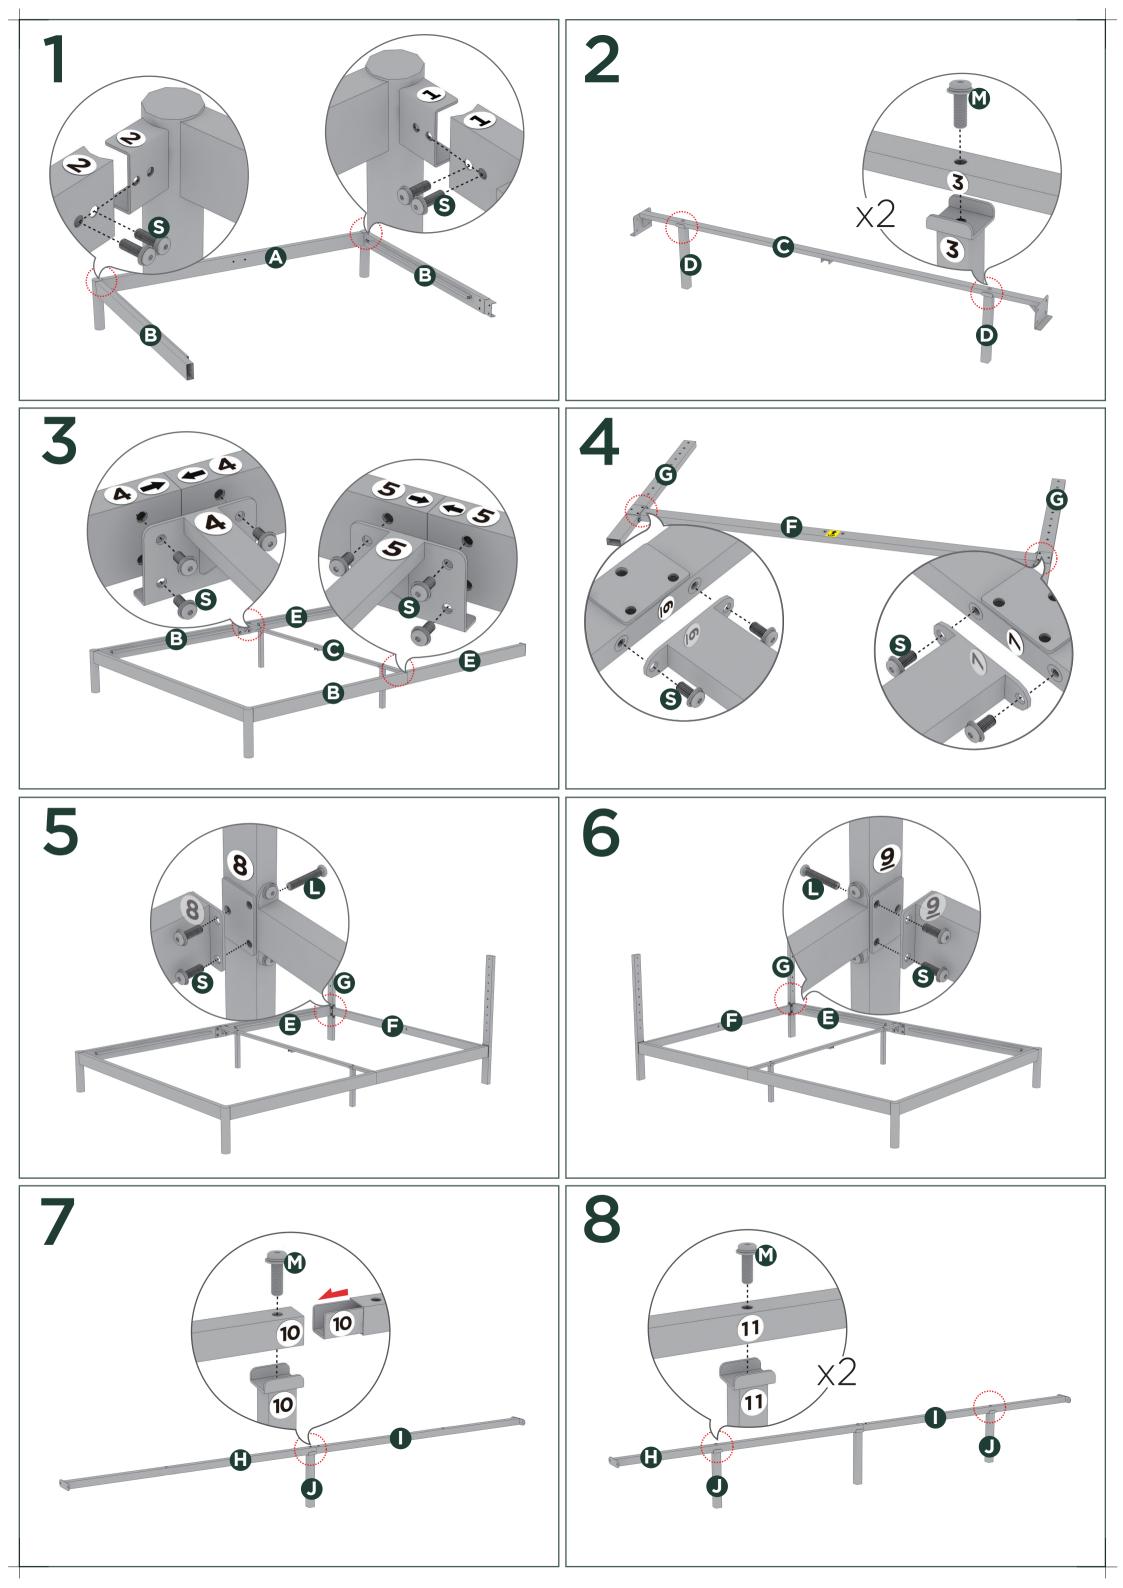

## Easy as 1-2-3 Assembly Instruction

**Numbers must Match for Secure Assembly** 