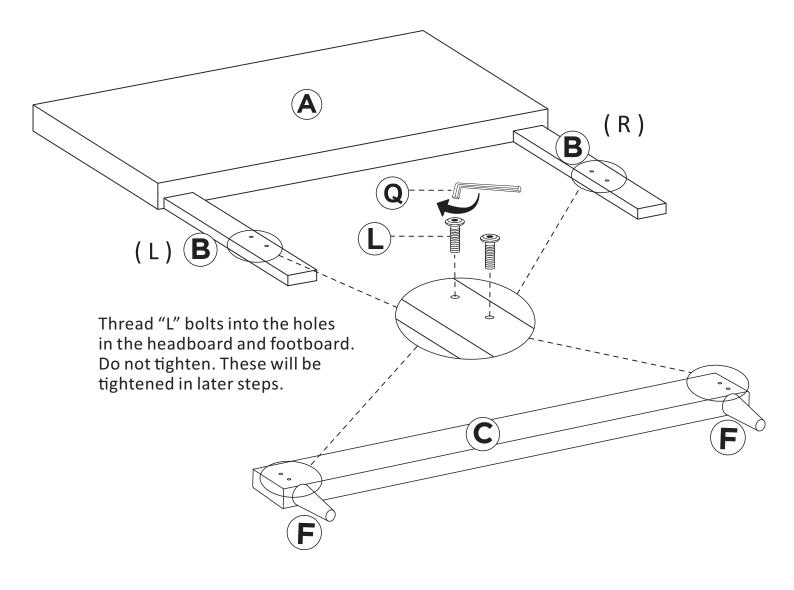

#### Email our support team: service@furnsdirect.com

team assembly recommended KING BED CLAVERYKC / CLAVERYKS / CLAVERYKG

3.

Same assembly steps to the second set of side rail.