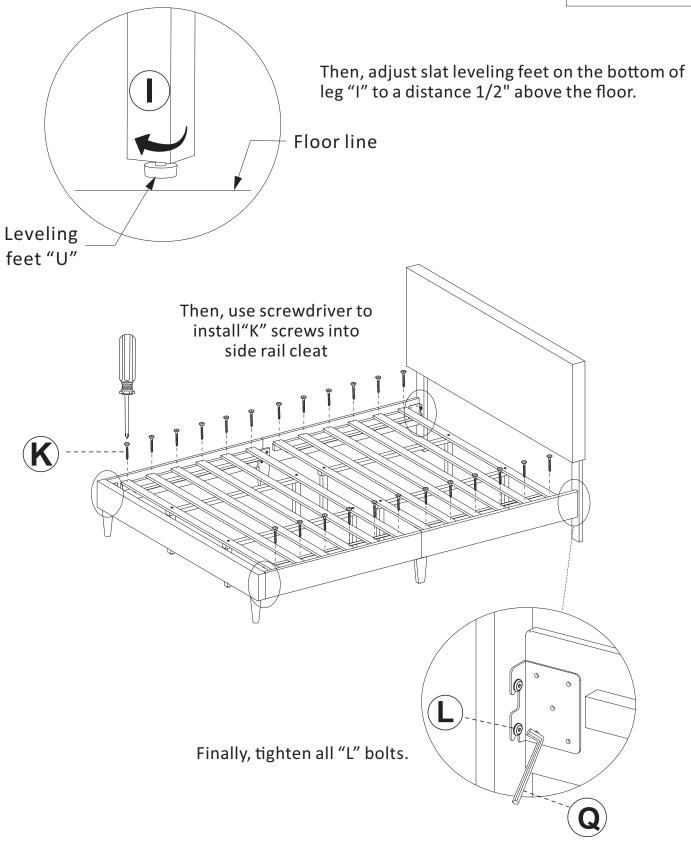

# Same assembly steps to the second roll slat

After the slat system is assembled, place the slats into the frame of the bed as shown next page.

FINISH !