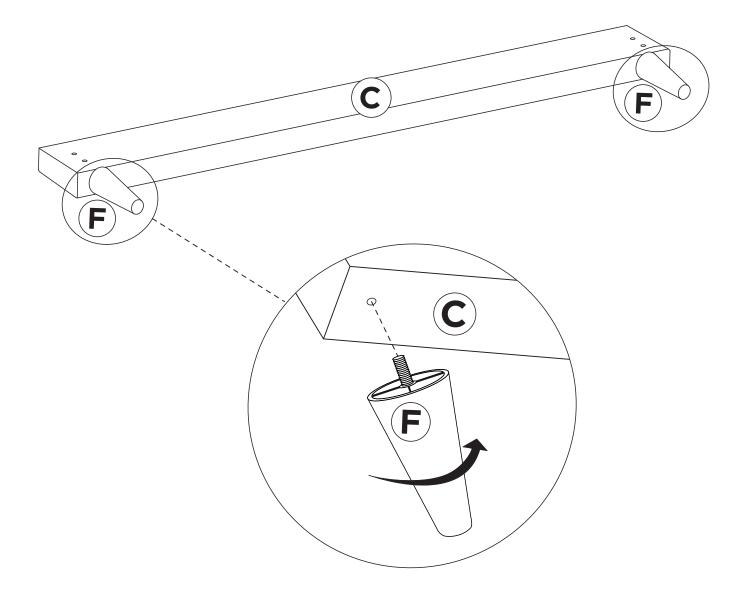

#### Email our support team: service@furnsdirect.com

team assembly recommended KING BED CLAVERYKC / CLAVERYKS / CLAVERYKG

3.

Same assembly steps to the second set of side rail.