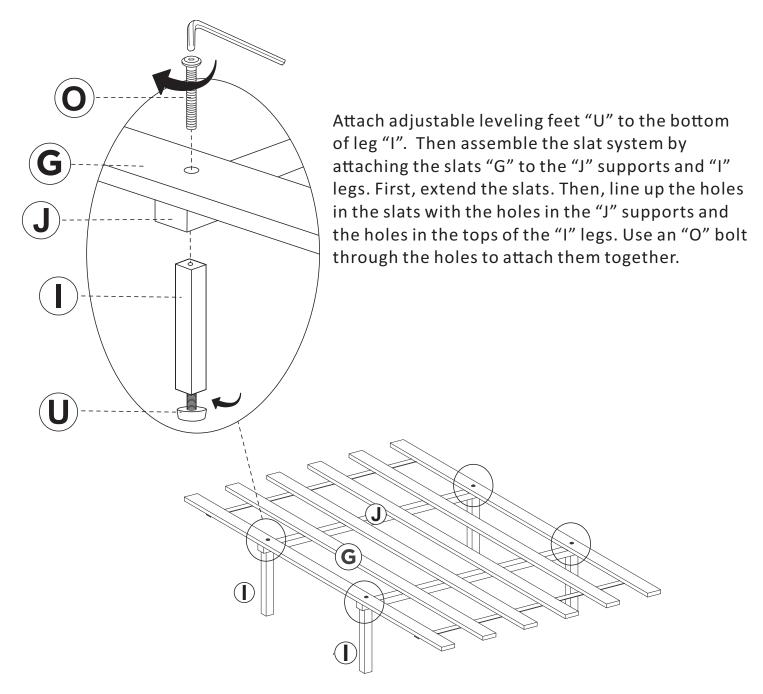

#### Email our support team: service@furnsdirect.com

team assembly recommended KING BED CLAVERYKC / CLAVERYKS / CLAVERYKG

3.

Same assembly steps to the second set of side rail.