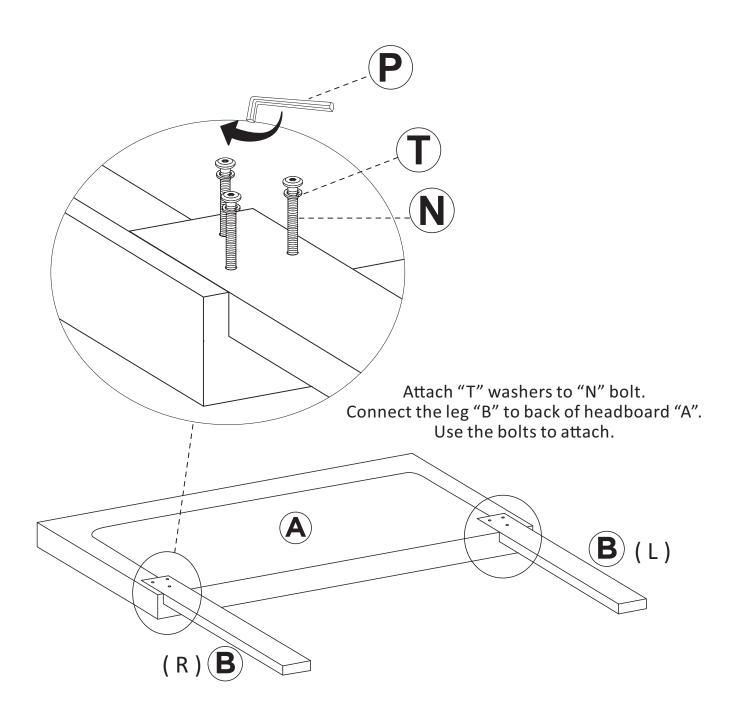

#### Email our support team: service@furnsdirect.com

team assembly recommended KING BED CLAVERYKC / CLAVERYKS / CLAVERYKG

3.

Same assembly steps to the second set of side rail.