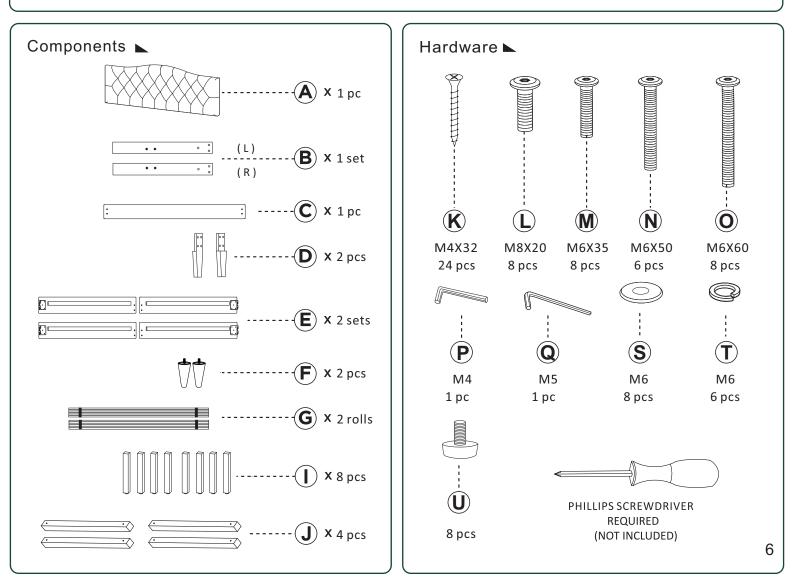

#### All necessary tools are included in the package.

( Phillips Screwdriver Not Included)