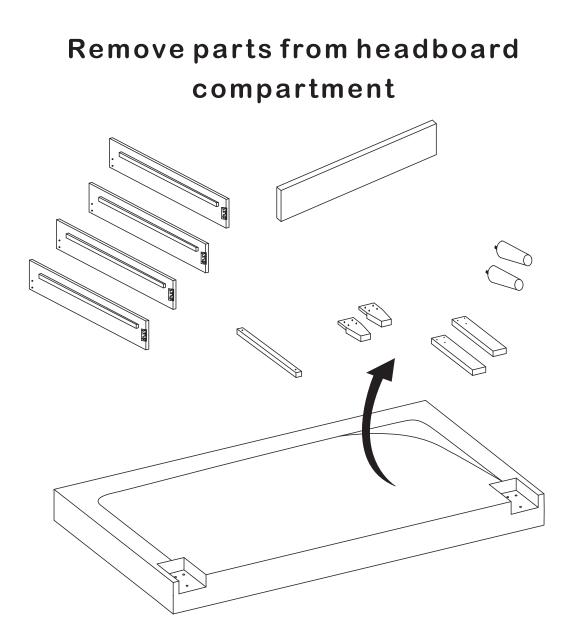

#### Email our support team: service@furnsdirect.com

Bed Parts are shipped inside a compartment in the back of the headboard.