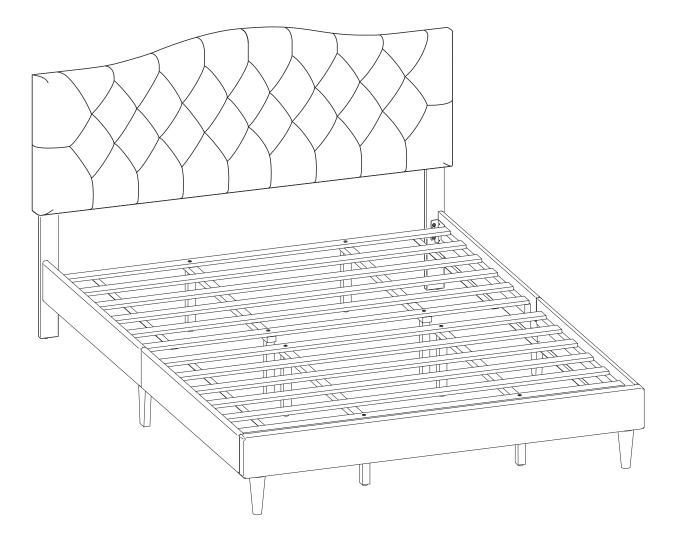

### CAUTION:

Do not attempt to move the bed when fully assembled. This could result in damage to the rails, headboard, or footboard.

When placing furniture on non-carpeted flooring, we recommend the use of floor protection such as an area rug or furniture pads. Area rugs and padding not included with purchase.