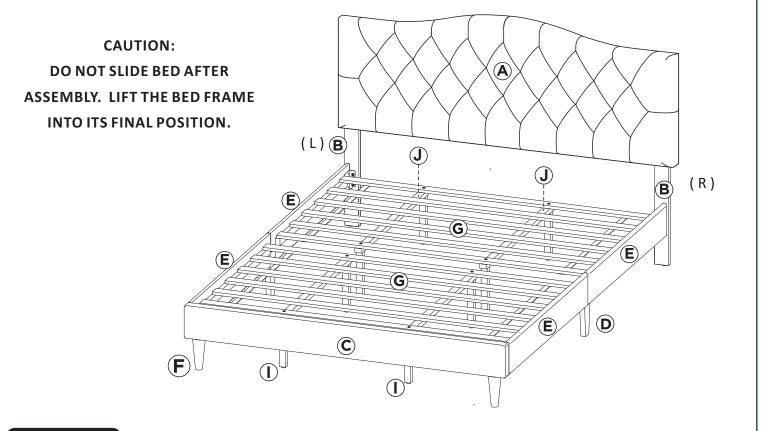

### CAUTION:

Do not attempt to move the bed when fully assembled. This could result in damage to the rails, headboard, or footboard.

When placing furniture on non-carpeted flooring, we recommend the use of floor protection such as an area rug or furniture pads. Area rugs and padding not included with purchase.

#### Email our support team: service@furnsdirect.com

team assembly recommended KING BED CLAVERYKC / CLAVERYKS / CLAVERYKG

3.

Same assembly steps to the second set of side rail.