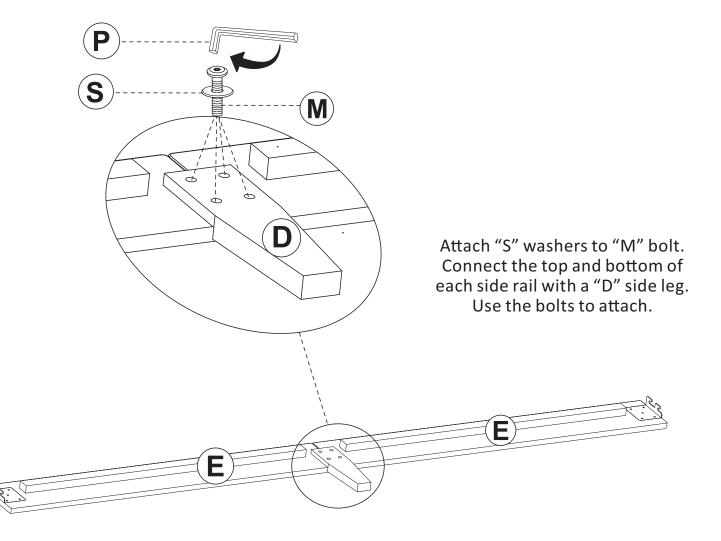

#### Email our support team: service@furnsdirect.com

team assembly recommended KING BED CLAVERYKC / CLAVERYKS / CLAVERYKG

3.

Same assembly steps to the second set of side rail.