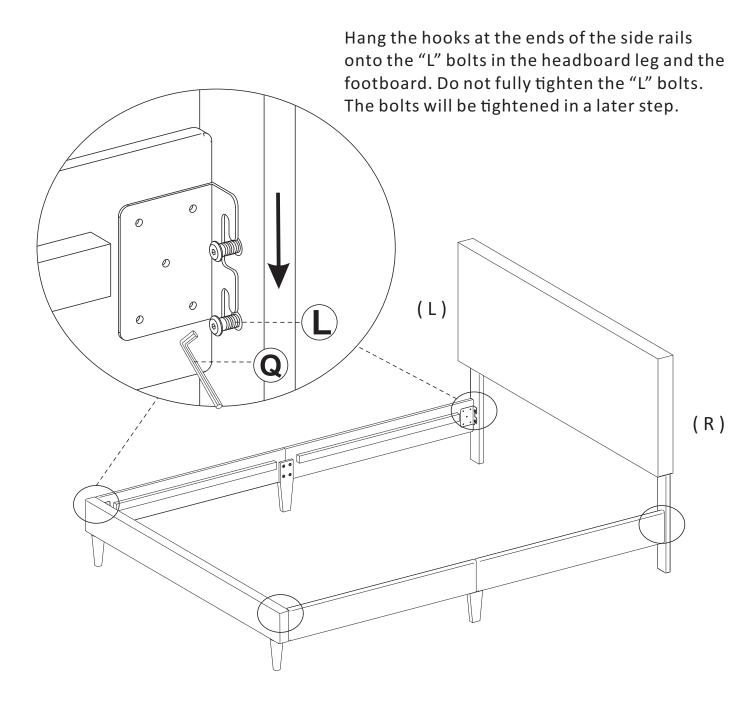

#### Email our support team: service@furnsdirect.com

team assembly recommended KING BED CLAVERYKC / CLAVERYKS / CLAVERYKG

3.

Same assembly steps to the second set of side rail.