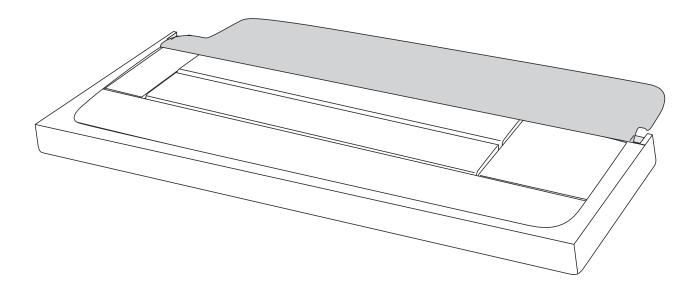

#### Email our support team: service@furnsdirect.com

Bed Parts are shipped inside a compartment in the back of the headboard.