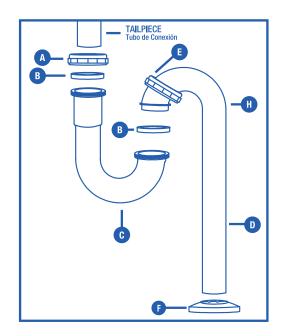

## **INSTRUCTION GUIDE** S-TRAP

- Slide nut (A) and washer (B) on tailpiece.
- Slide J-bend (C) onto tailpiece and tighten nut (A).
- Measure and cut floor tube **(D)** to length. Floor tube **(D)** should go into fitting 1 in. minimum.
- Slide flange (F) on end of floor tube (D).

- Attach floor tube (D) and sink trap (H) to J-bend (C) using washer (B) and by tightening nut (E).
- Tighten nuts. CHECK FOR LEAKS.

©2023 Oatey SCS. All Rights Reserved. This information is based on data believed to be reliable but Oatey makes no warranties, express or implied, as to its accuracy and assumes no liability arising out of its use. The data listed falls within the normal range of product properties but should not be used to establish specification limits or used alone as the basis of design. Oatey's liability to purchasers is expressly limited to the terms and conditions of sale. Oatey is trademark of Oatey Co. All other trademarks can be found www.Oatey.com.