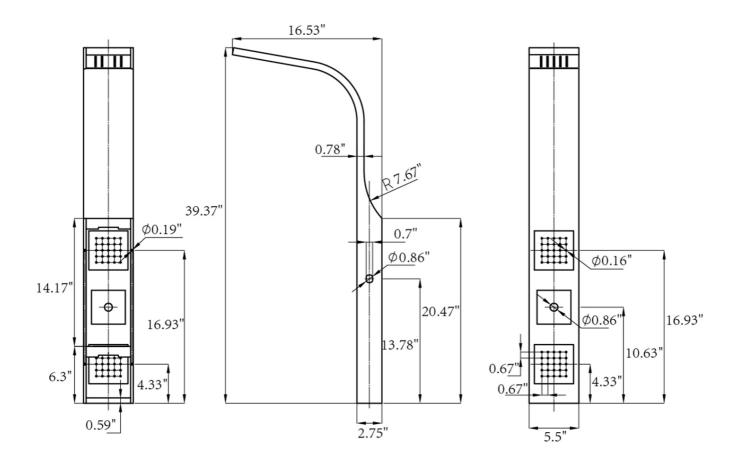

## Specification Sheet:

**Shower Panel** 

| Connection              | One Easy Connect Adapter       |
|-------------------------|--------------------------------|
| Overall Height(in.)     | 39                             |
| Dimensions(in.)         | 39.37 (H) x 5.5 (W) x 2.75 (D) |
| Control Type            | Not Included                   |
| Simultaneously Function | No                             |
| Overhead Shower         | Rainfall / Waterfall           |
| No. of Body Jets        | 2                              |
| Handshower              | Pencil Style                   |
| Tub Spout               | No                             |

| Jet Function      | Single                        |
|-------------------|-------------------------------|
| Material          | Stainless Steel               |
| Finish            | Brushed Stainless Steel       |
| Scald Guard       | No                            |
| Flow Rate (GPM)   | 2.5                           |
| Pre-Plumbed       | Yes                           |
| Installation Type | Wall Mount                    |
| Certification     | US & Canada cUPC Certified    |
| Warranty          | Limited 1-Year Parts Warranty |