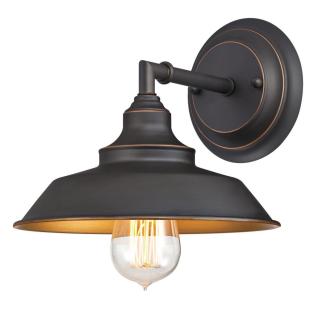

# SPECIFICATION SHEET

Iron Hill

## Item Number 6344800

1 Light Wall Fixture Oil Rubbed Bronze Finish with Highlights

#### Specifications

- Height: 7.90"
- Width: 8.67"
- Extends: 9.65"
- Back Plate: D: 5.13"
- Use (1) Medium (E26) Base Lamp, 60 Watt Maximum