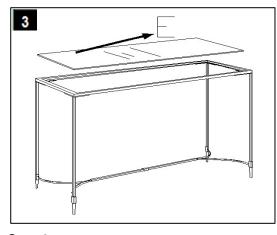

Step 1 using 8 Screws.

Step 2 D) together as shown in the picture.

Step 3 Assemble the Legs(A) Iron Frame(B) together Assemble the Legs(A) Stretcher(C) and Feet(Carefully turn over the table and place the Glass Top(E)