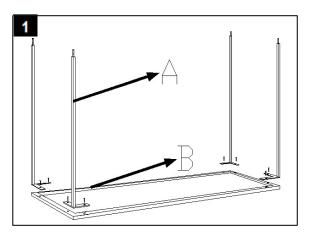

Step 1 using 8 Screws.

Step 2 D) together as shown in the picture.

Step 3 Assemble the Legs(A) Iron Frame(B) together Assemble the Legs(A) Stretcher(C) and Feet(Carefully turn over the table and place the Glass Top(E)