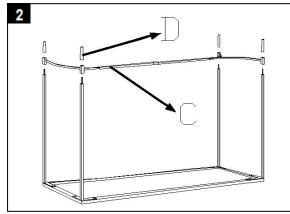

Step 1 using 8 Screws.

Step 2 D) together as shown in the picture.

Step 3 Assemble the Legs(A) Iron Frame(B) together Assemble the Legs(A) Stretcher(C) and Feet(Carefully turn over the table and place the Glass Top(E)