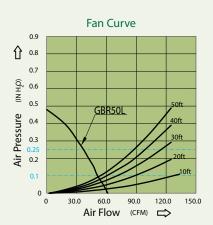

# **Features**

- For ceiling mount only, air flow of 50 CFM (±10%) and <0.3 sones at 0.1" static pressure
- Power consumption approximately 4.5 Watts with an efficiency rating approximately 11.1 CFM/Watt at 0.1" static pressure
- UL and cUL listed for tub/shower enclosure when used with GFCI-protected branch circuit wiring

## **Specifications**

| GBR50L                        | 4" Duct (Standard) |      |
|-------------------------------|--------------------|------|
| Static Pressure (Inches w.g.) | 0.1                | 0.25 |
| Air Flow (CFM)                | 50                 | 38   |
| Sones                         | <0.3               | 0.7  |
| Power Consumption (Watts)     | 4.5                | 5.8  |
| Energy Efficiency (CFM/Watt)  | 11.1               | 6.5  |
| Current (Amps)                | 0.14 Max           |      |
| Power Rating (V/Hz)           | 120 / 60           |      |
| Lamp (Watts)                  | 26                 |      |