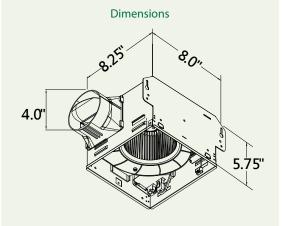

#### Housing

- · Galvanized steel body
- Detachable 4" diameter duct adapter
- Built-in backdraft damper
- Easy installation

## **Specifications**

| GBR50L                        | 4" Duct (Standard) |      |
|-------------------------------|--------------------|------|
| Static Pressure (Inches w.g.) | 0.1                | 0.25 |
| Air Flow (CFM)                | 50                 | 38   |
| Sones                         | <0.3               | 0.7  |
| Power Consumption (Watts)     | 4.5                | 5.8  |
| Energy Efficiency (CFM/Watt)  | 11.1               | 6.5  |
| Current (Amps)                | 0.14 Max           |      |
| Power Rating (V/Hz)           | 120 / 60           |      |
| Lamp (Watts)                  | 26                 |      |