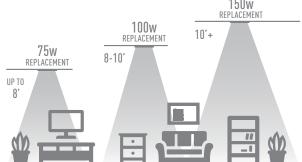

SUGGESTED USE:



# 75/100/150w CESSED DOWNLIGHTS







# EXPERIENCE EXCEPTIONAL

RICH, VIBRANT & NATURAL COLORS

LONGER LIFE 50,000 hour rated life exceeds ENERGY STAR® minimum requirements

DIMMABLE Dimmable down to 10% Visit creebulb.com/dimmers for compatible dimmers



100% SATISFACTION GUARANTEE

SUITABLE FOR WET LOCATIONS

## **DEEP RECESSED DOWNLIGHT** FOR REDUCED GLARE

The deep recess reduces uncomfortable glare and improves clarity, unlike downlights with shallow or no recess.



Cree deep recessed



### 150w REPLACEMENT 100w

**CREE GIVES YOU MORE LIGHT** 



# BETTER LIGHT IS WORTH IT

Beautiful high CRI light delivers exceptional color quality— making the colors in your home appear vibrant, rich & natural.



# CREE® 4" AND 6" RECESSED DOWNLIGHTS REPLACEMENT LED LIGHT BULBS

|                       | 4" 75W<br>Soft White<br>Cool White<br>Replacement | 6" 75W<br>Soft White<br>Cool White<br>Replacement | 6" 100W<br>Soft White<br>Cool White<br>Replacement | 6" 150W<br>Soft White<br>Cool White<br>Replacement |
|-----------------------|---------------------------------------------------|---------------------------------------------------|----------------------------------------------------|----------------------------------------------------|
| Color Temperature     | 2700K/4000K                                       | 2700K/4000K