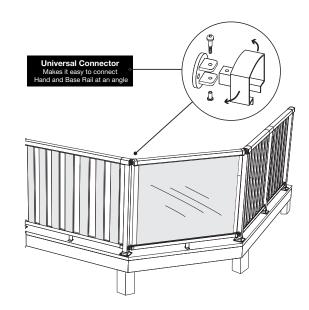

## Determine parts needed to complete rail system

|                     | Description                                           | Length | Qty. | Price Each |
|---------------------|-------------------------------------------------------|--------|------|------------|
| Posts               | End Post                                              |        |      |            |
|                     | Mid Post                                              |        |      |            |
|                     | Corner Post                                           |        |      |            |
|                     | Stair Post                                            |        |      |            |
| Brackets            | Universal Connector                                   |        |      |            |
|                     | Wall Mount Bracket                                    |        |      |            |
|                     | Stair Rail Bracket Kit                                |        |      |            |
| Hand &<br>Base Rail | Hand and Base Rail                                    | 4'     |      |            |
|                     |                                                       | 6'     |      |            |
|                     | Stair Hand and Base Rail                              | 6'     |      |            |
| Glass Panels        | 6" Glass Panel Kit                                    | 6'     |      |            |
|                     | Tempered Glass Panel                                  | 42"    |      |            |
|                     |                                                       | 66"    |      |            |
|                     | Glass Gasket<br>(Required for 42" & 66" Glass Panels) | 6'     |      |            |
| Pickets             | Picket and Spacer Set                                 | 4'     |      |            |
|                     |                                                       | 6'     |      |            |
|                     | Wide Picket and Spacer Set                            | 4'     |      |            |
|                     |                                                       | 6'     |      |            |
|                     | Stair Picket and Spacer Set                           | 6'     |      |            |
|                     | Wide Stair Picket and Spacer Set                      | 6'     |      |            |
| Accessories         | Decorative Handrail Spacers (4 Pack)                  |        |      |            |
|                     | Gate                                                  |        |      |            |