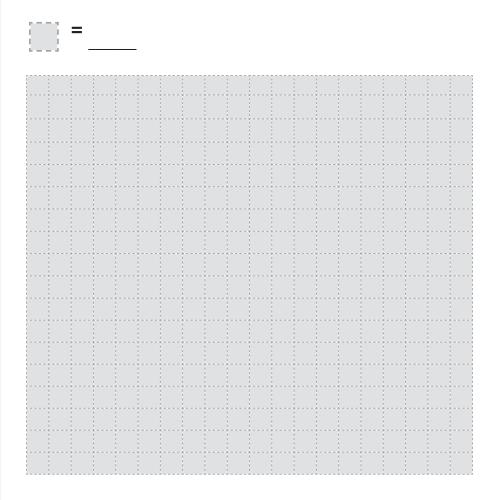

## PLANNING AN ALUMINUM RAILING SYSTEM

Peak Aluminum Railing is a versatile component-based system that is simple to assemble and customize.

Combine Pickets, Glass Panels and Decorative Spacers to create a unique look.



- Maximum Post spacing: 6' (Check and comply with your local building codes.)
- The maximum distance from the edge of a Glass Panel and/or Picket to a Post or wall is 4"
- When using 42" or 66" Glass Panels, purchase Glass Gaskets (6" Panels include Gaskets)





Use the grid below to plan your space

## Determine parts needed to complete rail system



|                     | Description                                           | Length | Qty. | Price Each |
|---------------------|-------------------------------------------------------|--------|------|------------|
| Posts               | End Post                                              |        |      |            |
|                     | Mid Post                                              |        |      |            |
|                     | Corner Post                                           |        |      |            |
|                     | Stair Post                                            |        |      |            |
| Brackets            | Universal Connector                                   |        |      |            |
|                     | Wall Mount