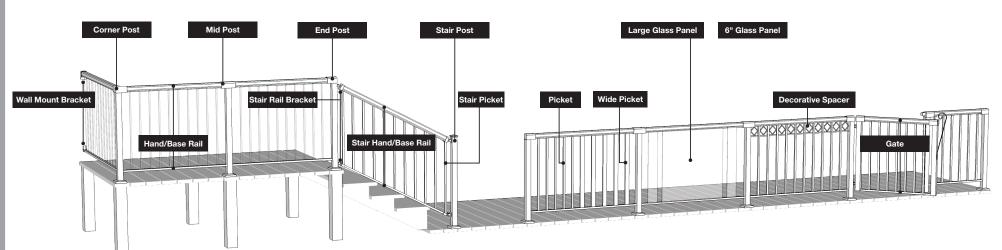

## Determine parts needed to complete rail system

|                     | Description                                           | Length | Qty. | Price Each |
|---------------------|-------------------------------------------------------|--------|------|------------|
| Posts               | End Post                                              |        |      |            |
|                     | Mid Post                                              |        |      |            |
|                     | Corner Post                                           |        |      |            |
|                     | Stair Post                                            |        |      |            |
| Brackets            | Universal Connector                                   |        |      |            |
|                     | Wall Mount Bracket                                    |        |      |            |
|                     | Stair Rail Bracket Kit                                |        |      |            |
| Hand &<br>Base Rail | Hand and Base Rail                                    | 4'     |      |            |
|                     |                                                       | 6'     |      |            |
|                     | Stair Hand and Base Rail                              | 6'     |      |            |
| Glass Panels        | 6" Glass Panel Kit                                    | 6'     |      |            |
|                     | Tempered Glass Panel                                  | 42"    |      |            |
|                     |                                                       | 66"    |      |            |
|                     | Glass Gasket<br>(Required for 42" & 66" Glass Panels) | 6'     |      |            |
| Pickets             | Picket and Spacer Set                                 | 4'     |      |            |
|                     |                                                       | 6'     |      |            |
|                     | Wide Picket and Spacer Set                            | 4'     |      |            |
|                     |                                                       | 6'     |      |            |
|                     | Stair Picket and Spacer Set                           | 6'     |      |            |
|                     | Wide Stair Picket and Spacer Set                      | 6'     |      |            |
| Accessories         | Decorative Handrail Spacers (4 Pack)                  |        |      |            |
|                     | Gate                                                  |        |      |            |