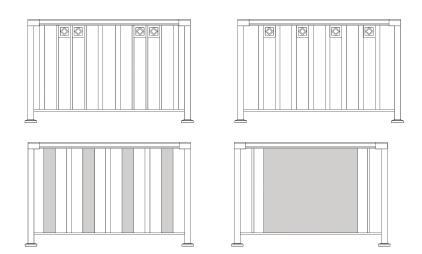

## PLANNING AN ALUMINUM RAILING SYSTEM

Peak Aluminum Railing is a versatile component-based system that is simple to assemble and customize.

Combine Pickets, Glass Panels and Decorative Spacers to create a unique look.