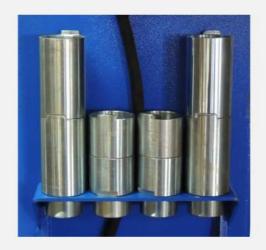

Stack Adapters Included

Single Point Lock Release

| <u>Specifications</u>                   |                         |
|-----------------------------------------|-------------------------|
| Capacity:                               | 6,000lbs.               |
| Overall Width:                          | 45 3/16"                |
| Overall Height:                         | 102 3/8"                |
| Overall Length:                         | 101 9/16"               |
| Minimum Ceiling Height:                 | 9'                      |
| Swivel Pad Low Pad Height (Adjustable): | 3 15/16" - 6 5/16"      |
| Maximum Lift Height:                    | 72"                     |
| Drive Over Height:                      | 3 15/16"                |
| Main Side Arm Reach:                    | 19 11/16" - 26"         |
| Off Side Arm Reach:                     | 24 5/8" - 34"           |
| Electric Power Unit:                    | 2.5HP / 115VAC /<br>1PH |
| Shipping Weight:                        | 1850lbs.                |