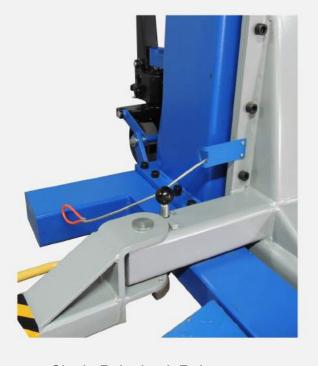

Stack Adapters Included

Single Point Lock Release

| <u>Specifications</u>                   |                         |
|-----------------------------------------|-------------------------|
| Capacity:                               | 6,000lbs.               |
| Overall Width:                          | 45 3/16"                |
| Overall Height:                         | 102 3/8"                |
| Overall Length:                         | 101 9/16"               |
| Minimum Ceiling Height:                 | 9'                      |
| Swivel Pad Low Pad Height (Adjustable): | 3 15/16" - 6 5/16"      |
| Maximum Lift Height:                    | 72"                     |
| Drive Over Height:                      | 3 15/16"                |
| Main Side Arm Reach:                    | 19 11/16" - 26"         |
| Off Side Arm Reach:                     | 24 5/8" - 34"           |
| Electric Power Unit:                    | 2.5HP / 115VAC /<br>1PH |
| Shipping Weight:                        | 1850lbs.                |