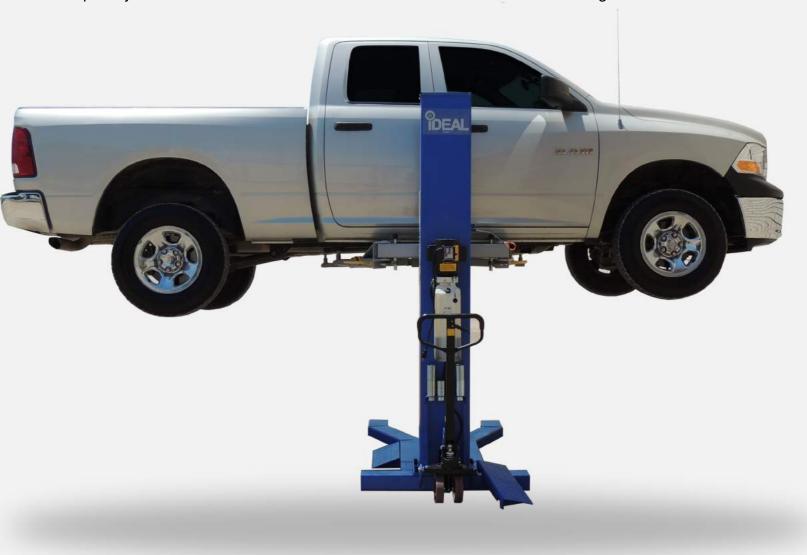

## **MSC-6KLP Single Post Lift**

The iDeal MSC-6KLP 6,000 lb capacity single post car lift is the perfect lift for limited space applications and situations where portability is more important than a floor mounted two post lift. The MSC-6KLP low profile design and drive over ramps makes drive over loading possible and the pallet jack mechanism allows the lift to be moved to the vehicle for loading.

## **MSC-6KLP Single Post Lift**

The iDeal MSC-6KLP 6,000 lb capacity can be used in a typically service bay, outside an existing bay or a home garage with limited space as long as the concrete is flat. With a lifting height of 72" the iDeal MSC-6KLP's design allows access to the underside of most vehicles making it ideal for pre-service inspections or maintenance. Around the vehicle access makes wheel service possible on most vehicles. Because of its design and portability the MSC-6KLP is the perfect solution for a homeowner with limited space and a shop looking to improve work flow or gain additional revenue from previously unusable space.

## **Features**

- Low Profile Design under 4"
- Drive Over Ramps
- Portability
- Rigid Base Construction
- Single Point Lock Release
- Telescoping Two Stage Swing Arms
- Telescoping Screw Pads for quick and easy pad adjustment
- Stackable pad extensions included:
  4 Pieces 2" and 4 Pieces 4"
- · Heavy Duty Arm Restraints
- 21 Locking Positions
- Durable powder coat finish