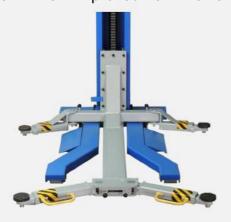

Under 4" New Improved Low Profile Design

Telescoping Swing Arm Design

Low Profile Telescoping Screw Up Pads

## **Features**

- Low Profile Design under 4"
- Drive Over Ramps
- Portability
- Rigid Base Construction
- Single Point Lock Release
- Telescoping Two Stage Swing Arms
- Telescoping Screw Pads for quick and easy pad adjustment
- Stackable pad extensions included:
  4 Pieces 2" and 4 Pieces 4"
- · Heavy Duty Arm Restraints
- 21 Locking Positions
- Durable powder coat finish