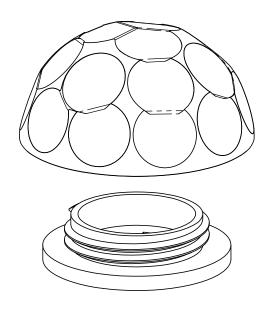

Dome Cap Nuts are standard on hinges.

Either are suitable in place of one another plus a variety of other uses.

Increased holding power of fasteners with additional surface area.

#### **Dome Cap Nut Installation**