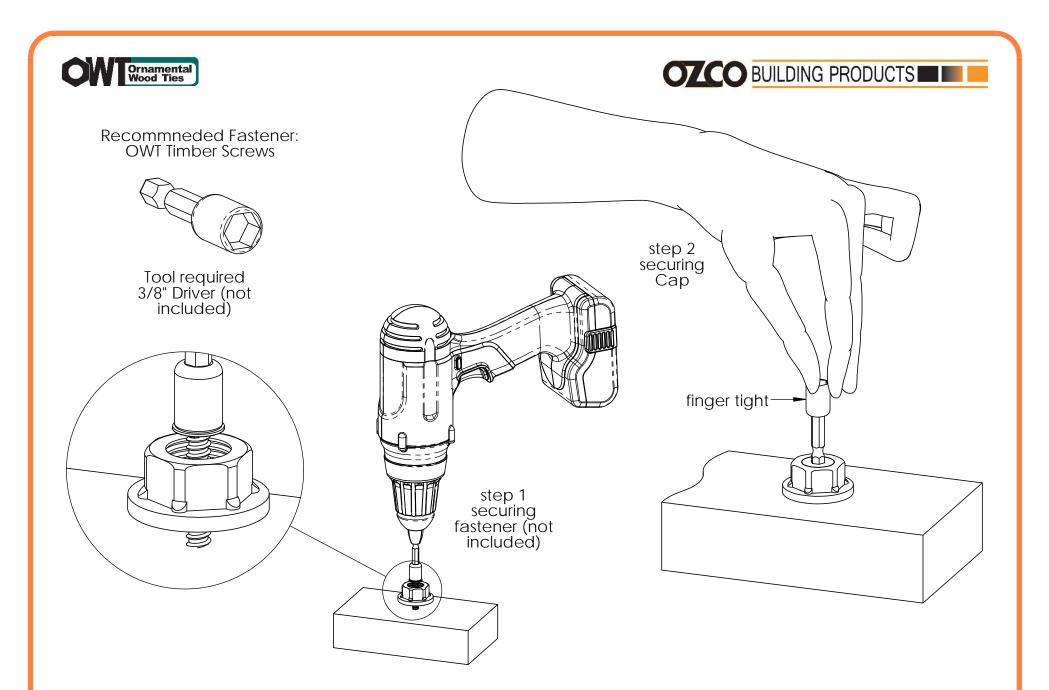

#### 1-1/2" Hex Cap Nut Installation

### 1" Hex Cap Nut Installation

Wrench

**Tool Required** 

#### **Dome Cap Nut Installation**