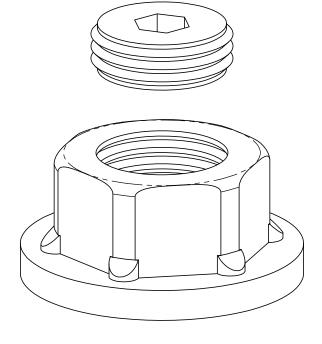

## **Installation Instructions**, 1-1/2" Hex Cap Nuts Dome Cap Nuts 1" Hex Cap Nuts

56622 & 86622 **Dome Cap Nuts** 

56681 & 86681 1" Hex Cap Nuts

All Cap Nuts function the same

Hex Cap Nuts are standard on most products.

#### 1-1/2" Hex Cap Nut Installation