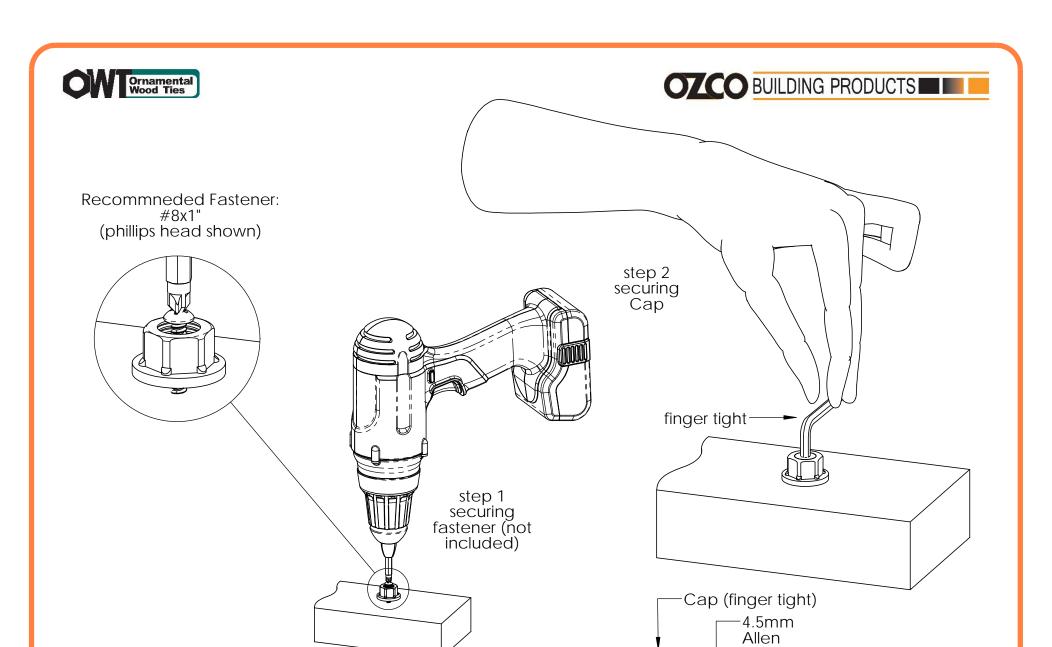

#### 1-1/2" Hex Cap Nut Installation

### 1" Hex Cap Nut Installation

Wrench

**Tool Required** 