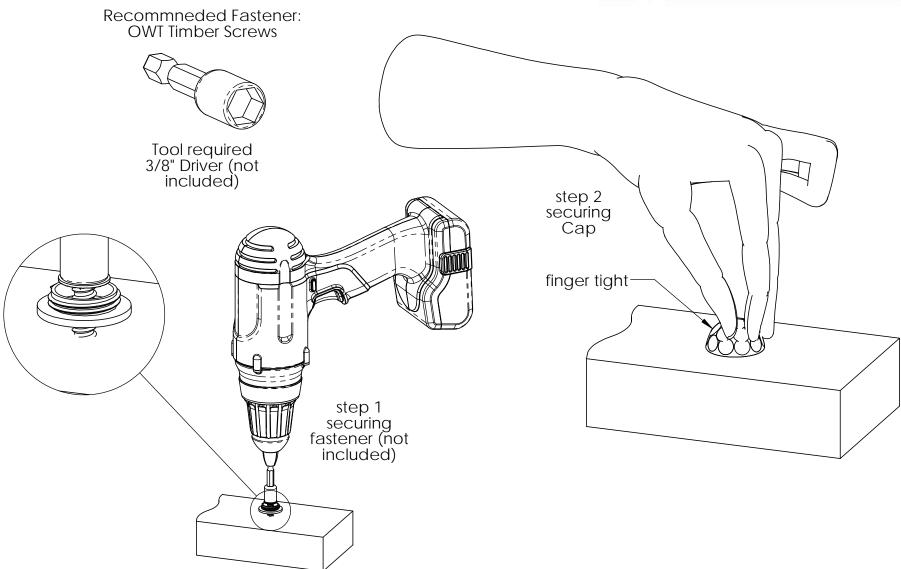

## **Installation Instructions**, 1-1/2" Hex Cap Nuts Dome Cap Nuts 1" Hex Cap Nuts







56622 & 86622 **Dome Cap Nuts** 



56681 & 86681 1" Hex Cap Nuts

All Cap Nuts function the same

Hex Cap Nuts are standard on most products.

Dome Cap Nuts are standard on hinges.

Either are suitable in place of one another plus a variety of other uses.

Increased holding power of fasteners with additional surface area.















# Suggested Tools (others may be required)



#### 1-1/2" Hex Cap Nut Installation



### 1" Hex Cap Nut Installation

Wrench

**Tool Required** 







#### **Dome Cap Nut Installation**







#### **Disassembly Method...if difficult**