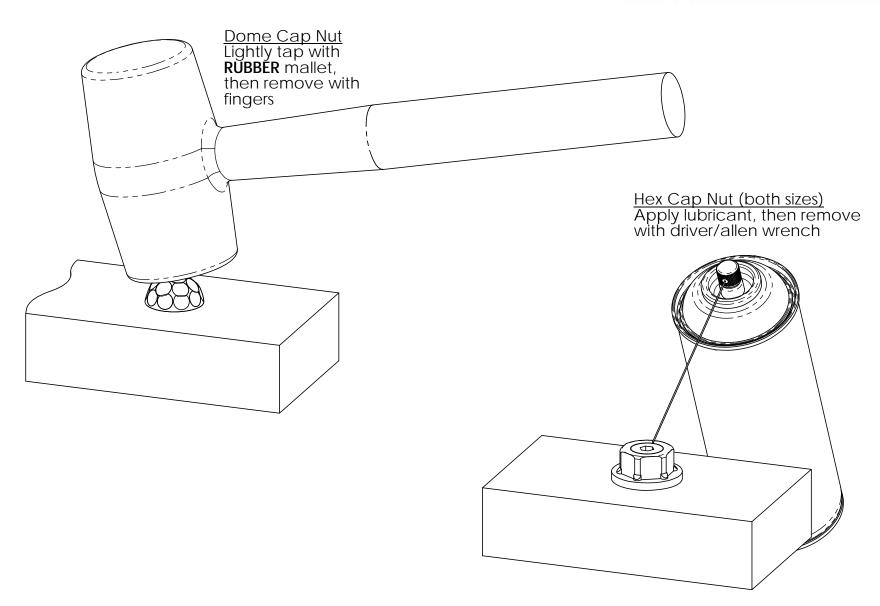

## **Installation Instructions**, 1-1/2" Hex Cap Nuts Dome Cap Nuts 1" Hex Cap Nuts







56622 & 86622 **Dome Cap Nuts** 



56681 & 86681 1" Hex Cap Nuts

All Cap Nuts function the same

Hex Cap Nuts are standard on most products.

Dome Cap Nuts are standard on hinges.

Either are suitable in place of one another plus a variety of other uses.

Increased holding power of fasteners with additional surface area.















# Suggested Tools (others may be required)



#### 1-1/2" Hex Cap Nut Installation



### 1" Hex Cap Nut Installation

Wrench

**Tool Required** 







#### **Dome Cap Nut Installation**







#### **Disassembly Method...if difficult**