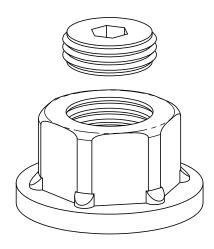

## **Installation Instructions**, 1-1/2" Hex Cap Nuts Dome Cap Nuts 1" Hex Cap Nuts

56622 & 86622 **Dome Cap Nuts** 

56681 & 86681 1" Hex Cap Nuts

All Cap Nuts function the same

Hex Cap Nuts are standard on most products.

### 1" Hex Cap Nut Installation

Wrench

**Tool Required** 