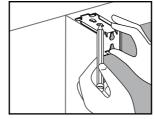

#### Step 6. Mount Shade in Brackets

Side View

Hang back of headrail channel onto the back of the clip.

- · Rotate headrail forward and up.
- Clips will click when secure.