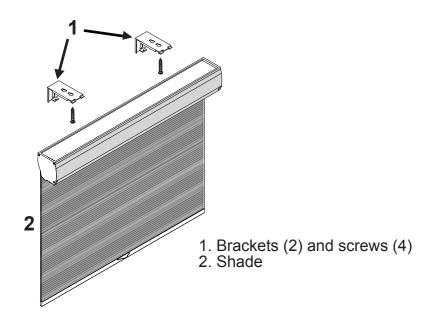

#### **Step 1: Check Package Contents**

Before installing your shade, make sure all parts listed below are present. If any part is missing or damaged, please do not assemble, install, or operate.

#### Contents include:

#### Step 3: Begin Installation

· Mark location of shade and brackets.

Inside Mount

**Outside Mount** 

- Note that the shade may be installed either inside or outside the window frame.
- Tip:Make sure mounting brackets and/or mounting surface are level, otherwise your shade could telescope during the lifting operation.