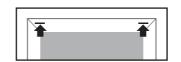

e look forward to your continued patronage in the future.

#### SAFETY INFORMATION

- Read all instructions, warning tags, and labels provided with your product to avoid injury. Keep this manual.
- The Sheer Celestial is cordless and 100% child-safe.

## **INSTALLATION INSTRUCTIONS**

#### **Step 1: Check Package Contents**

Before installing your shade, make sure all parts listed below are present. If any part is missing or damaged, please do not assemble, install, or operate.

#### Contents include:



#### **Step 2: Gather Additional Tools Required**

The following tools are not included, but will be needed to complete your installation.

- Drill with 1/16-inch bit
- Screwdriver
- Level
- Pencil
- Step ladder

#### Step 3: Begin Installation

· Mark location of shade and brackets.







Inside Mount





**Outside Mount** 

- Note that the shade may be installed either inside or outside the window frame.
- Tip:Make sure mounting brackets and/or mounting surface are level, otherwise your shade could telescope during the lifting operation.

#### Step 4. Drill Holes







Outside Mount

## Step 5. Screw in Brackets



Inside Mount



Outside Mount

#### Step 6. Mount Shade in Brackets



Side View

Hang back of headrail channel onto the back of the clip.

- · Rotate headrail forward and up.
- Clips will click when secure.

# Step 7. Operate the Shade

Standard lift



## **CLEANING INSTRUCTIONS**







Lightly vacuum with a soft brush attachment or wipe with a duster.

# **QUESTIONS?**

Contact customer service at 1-800-54-ACHIM Visit our website at www.achimonline.com