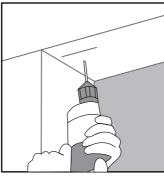

#### **Step 1: Check Package Contents**

Before installing your shade, make sure all parts listed below are present. If any part is missing or damaged, please do not assemble, install, or operate.

#### Contents include:



#### **Step 2: Gather Additional Tools Required**

The following tools are not included, but will be needed to complete your installation.

- Drill with 1/16-inch bit
- Screwdriver
- Level
- Pencil
- Step ladder

#### Step 3: Begin Installation

· Mark location of shade and brackets.







Inside Mount





**Outside Mount** 

- Note that the shade may be installed either inside or outside the window frame.
- Tip:Make sure mounting brackets and/or mounting surface are level, otherwise your shade could telescope during the lifting operation.

#### Step 4. Drill Holes







Outside Mount

## Step 5. Screw in Brackets



Inside Mount



Outside Mount

#### Step 6. Mount Shade in Brackets



Side View

Hang back of headrail channel onto the back of the clip.

- · Rotate headrail forward and up.
- Clips will click when secure.

# Step 7. Operate the Shade

Standard lift



## **CLEANING INSTRUCTIONS**







Lightly vacuum with a soft brush attachment or wipe with a duster.

# **QUESTIONS?**

Contact customer service at 1-800-54-ACHIM Visit our website at www.achimonline.com