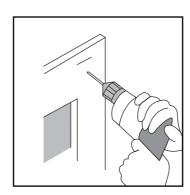

# **Step 1: Check Package Contents**

Before installing your shade, make sure all parts listed below are present. If any part is missing or damaged, please do not assemble, install, or operate.

#### Contents include:



#### **Step 2: Gather Additional Tools Required**

The following tools are not included, but will be needed to complete your installation.

- Drill with 1/16-inch bit
- Screwdriver
- Level
- Pencil
- Step ladder

#### Step 3: Begin Installation

· Mark location of shade and brackets.







Inside Mount





**Outside Mount** 

- Note that the shade may be installed either inside or outside the window frame.
- Tip:Make sure mounting brackets and/or mounting surface are level, otherwise your shade could telescope during the lifting operation.

#### Step 4. Drill Holes







Outside Mount

## Step 5. Screw in Brackets



Inside Mount



Outside Mount

#### Step 6. Mount Shade in Brackets



Side View

Hang back of headrail channel onto the back of the clip.

- · Rotate headrail forward and up.
- Clips will click when secure.

# Step 7. Operate the Shade

Standard lift



## **CLEANING INSTRUCTIONS**







Lightly vacuum with a soft brush attachment or wipe with a duster.

# **QUESTIONS?**

Contact customer service at 1-800-54-ACHIM Visit our website at www.achimonline.com