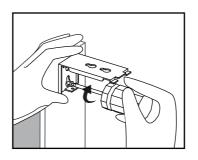

#### Step 6. Mount Shade in Brackets

Side View

Hang back of headrail channel onto the back of the clip.

- · Rotate headrail forward and up.
- Clips will click when secure.