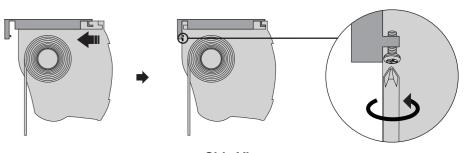

ny part is missing or damaged, please do not assemble, install, or operate.

#### Contents include:



#### **Step 2: Gather Additional Tools Required**

The following tools are not included, but will be needed to complete your installation.

- Drill with 1/16-inch bit
- Screwdriver
- Level
- Pencil
- Step ladder

#### Step 3: Begin Installation

· Mark location of shade and brackets.







Inside Mount





**Outside Mount** 

- Note that the shade may be installed either inside or outside the window frame.
- Tip:Make sure mounting brackets and/or mounting surface are level, otherwise your shade could telescope during the lifting operation.

#### Step 4. Drill Holes







Outside Mount

## Step 5. Screw in Brackets



Inside Mount



Outside Mount

#### Step 6. Mount Shade in Brackets



Side View

Hang back of headrail channel onto the back of the clip.

- · Rotate headrail forward and up.
- Clips will click when secure.

# Step 7. Operate the Shade

Standard lift



## **CLEANING INSTRUCTIONS**







Lightly vacuum with a soft brush attachment or wipe with a duster.

# **QUESTIONS?**

Contact customer service at 1-800-54-ACHIM Visit our website at www.achimonline.com