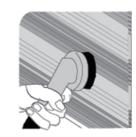

#### Step 4. Drill Holes

Outside Mount

## Step 5. Screw in Brackets

Inside Mount

Outside Mount