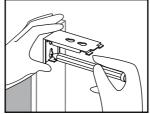

#### Step 6. Mount Shade in Brackets

Side View

Hang back of headrail channel onto the back of the clip.

- · Rotate headrail forward and up.
- Clips will click when secure.