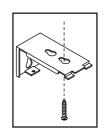

#### Step 4. Drill Holes

Outside Mount

## Step 5. Screw in Brackets

Inside Mount

Outside Mount