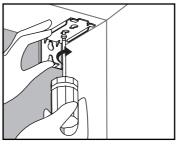

#### Step 6. Mount Shade in Brackets

Side View

Hang back of headrail channel onto the back of the clip.

- · Rotate headrail forward and up.
- Clips will click when secure.