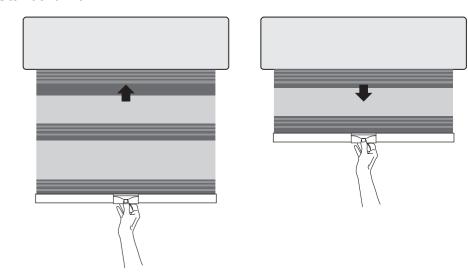

cluded, but will be needed to complete your installation.

- Drill with 1/16-inch bit
- Screwdriver
- Level
- Pencil
- Step ladder

#### Step 3: Begin Installation

· Mark location of shade and brackets.







Inside Mount





**Outside Mount** 

- Note that the shade may be installed either inside or outside the window frame.
- Tip:Make sure mounting brackets and/or mounting surface are level, otherwise your shade could telescope during the lifting operation.

#### Step 4. Drill Holes







Outside Mount

## Step 5. Screw in Brackets



Inside Mount



Outside Mount

#### Step 6. Mount Shade in Brackets



Side View

Hang back of headrail channel onto the back of the clip.

- · Rotate headrail forward and up.
- Clips will click when secure.

# Step 7. Operate the Shade

Standard lift



## **CLEANING INSTRUCTIONS**







Lightly vacuum with a soft brush attachment or wipe with a duster.

# **QUESTIONS?**

Contact customer service at 1-800-54-ACHIM Visit our website at www.achimonline.com