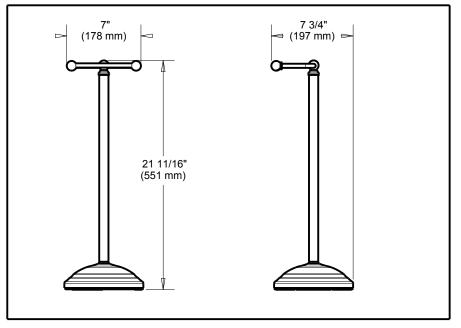

## **STANDARD SPECIFICATIONS:**

• Wood blocking is preferable behind all wall surfaces. If wood blocking is not available, the following fasteners are suggested: Tile/Masonry-Plastic or lead Anchors Plaster/drywall-Toggle bolts.
Mounting hardware and mounting template included with product.