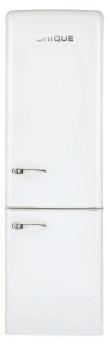

## 8.7 CU/FT BOTTOM MOUNT **RETRO REFRIGERATOR**

**MODEL:** UGP-275L W AC

OPERATION: 110 V / AC

FRIDGE SIZE: 8.7 cu/ft, 246 litres

**DIMENSIONS:** H 71.2" x W 21.6" x D 24.2"

**WEIGHT:** 119 lbs / 54 kg

## **FEATURES**

- Stylish retro design
- Bottom mount freezer
- Zinc cast handles
- 4 adjustable glass shelves
- Deep crisper drawer for all your fresh produce
- 3 spacious freezer drawers provide ample storage space for your frozen items
- ENERGY STAR Certified means this fridge exceeds federal guidelines for energy efficiency for year-round energy and money savings
- Narrow 21.6" width makes this refrigerator a great choice for any room in your home.
- Doors are not reversible