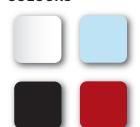

## 8.7 CU/FT BOTTOM MOUNT **RETRO REFRIGERATOR**









**MODEL:** UGP-275L W AC

OPERATION: 110 V / AC

FRIDGE SIZE: 8.7 cu/ft, 246 litres

**DIMENSIONS:** H 71.2" x W 21.6" x D 24.2"

**WEIGHT:** 119 lbs / 54 kg

## **COLOURS**













## **FEATURES**

- Stylish retro design
- Bottom mount freezer
- Zinc cast handles
- 4 adjustable glass shelves
- Deep crisper drawer for all your fresh produce
- 3 spacious freezer drawers provide ample storage space for your frozen items
- ENERGY STAR Certified means this fridge exceeds federal guidelines for energy efficiency for year-round energy and money savings
- Narrow 21.6" width makes this refrigerator a great choice for any room in your home.
- Doors are not reversible



4 full width adjustable door shelves



Adjustable 4 bottle wine rack



Adjustable Thermostat



Deep crisper drawer