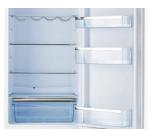

## **FEATURES**

- Stylish retro design
- Bottom mount freezer
- Zinc cast handles
- 4 adjustable glass shelves
- Deep crisper drawer for all your fresh produce
- 3 spacious freezer drawers provide ample storage space for your frozen items
- ENERGY STAR Certified means this fridge exceeds federal guidelines for energy efficiency for year-round energy and money savings
- Narrow 21.6" width makes this refrigerator a great choice for any room in your home.
- Doors are not reversible

4 full width adjustable door shelves

Adjustable 4 bottle wine rack

Adjustable Thermostat

Deep crisper drawer