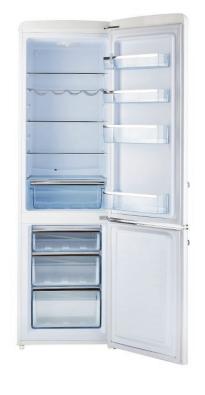

4 full width adjustable door shelves

Adjustable 4 bottle wine rack

Adjustable Thermostat

Deep crisper drawer