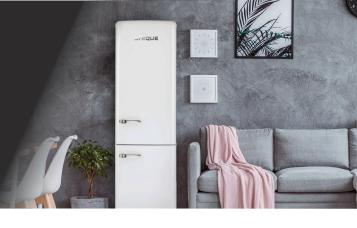

## 8.7 CU/FT BOTTOM MOUNT **RETRO REFRIGERATOR**

**MODEL:** UGP-275L W AC

OPERATION: 110 V / AC

FRIDGE SIZE: 8.7 cu/ft, 246 litres

**DIMENSIONS:** H 71.2" x W 21.6" x D 24.2"

**WEIGHT:** 119 lbs / 54 kg

## **FEATURES**

- Stylish retro design
- Bottom mount freezer
- Zinc cast handles
- 4 adjustable glass shelves
- Deep crisper drawer for all your fresh produce
- 3 spacious freezer drawers provide ample storage space for your frozen items
- ENERGY STAR Certified means this fridge exceeds federal guidelines for energy efficiency for year-round energy and money savings
- Narrow 21.6" width makes this refrigerator a great choice for any room in your home.
- Doors are not reversible