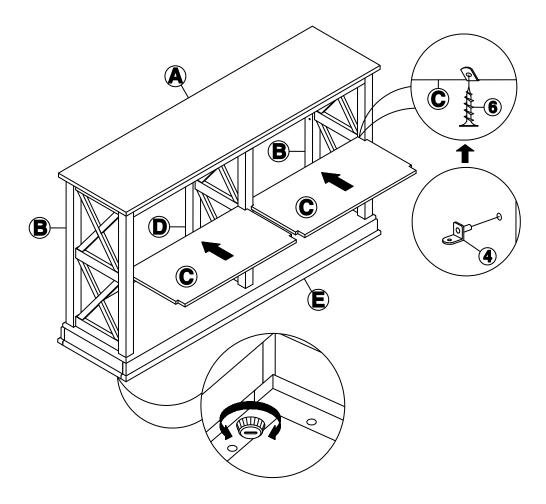

# STEP 3

Insert brackets (4) into the unit as shown below. Place shelves (C) on the brackets and attach with screws (6). Tighten with a screwdriver.

Adjust the levelers to the appropriate height to level the table.