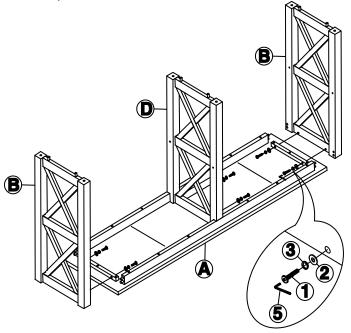

### STEP 1

Attach side frames (B) and vertical frame (D) to the top (A) with bolt (1), and washer (2) and (3) as shown below. Tighten with Allen key (5).