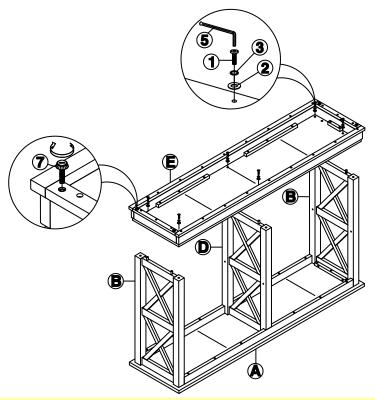

### STEP 2

Attach bottom panel (E) to the unit with bolts (1), and washers (2) and (3) as shown below. Tighten with Allen key (5).

Attach levelers (7) by screwing them into bottom panel (E), as shown below.