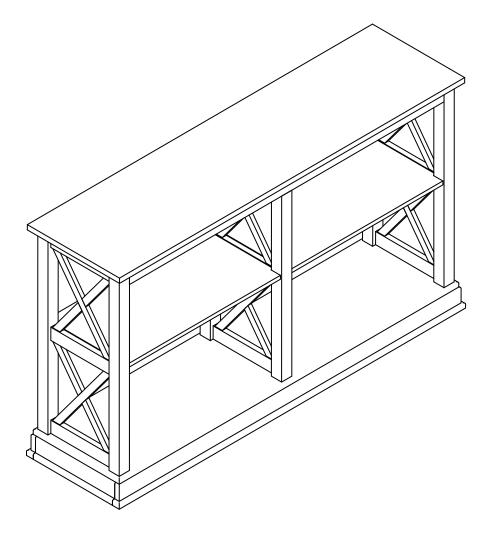

# **ASSEMBLY INSTRUCTIONS**

Description : HAMPTON SOFA TABLE WITH SHELVES

Item No. : OT-70SL

ITEM NO.: OT-70SL REVISED MAR 02, 2020 Printed in Vietnam