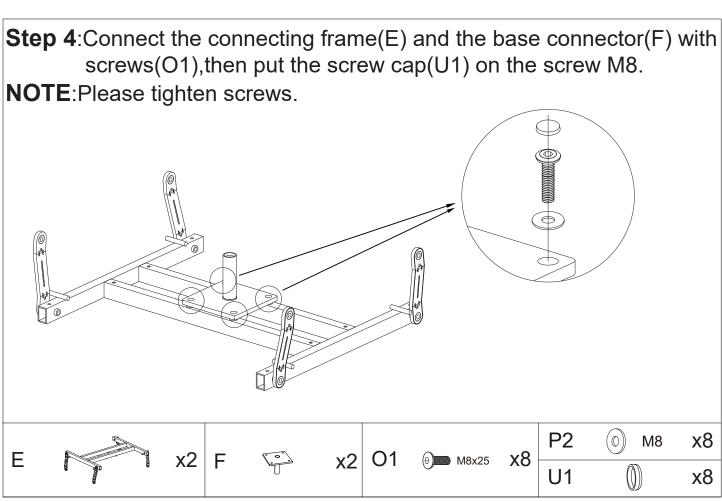

**x4** 

M6

Step 5:Insert the base connector(F) into the swivel chair base(G) and lock it with screws(N3), then put the screw cap(U1) on the screw M6.