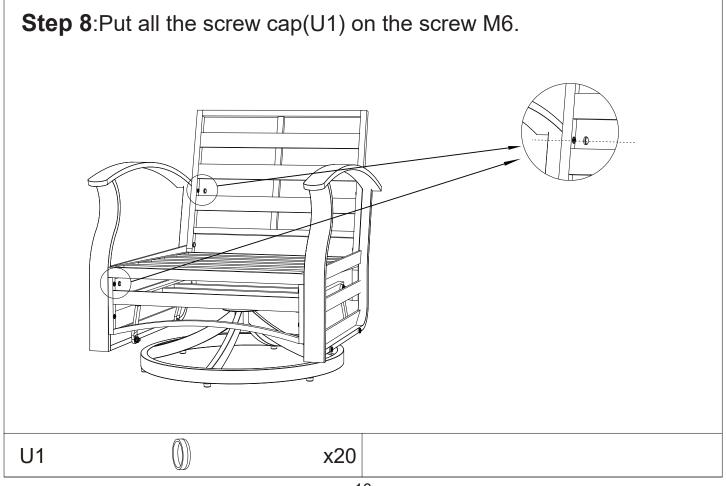

## **PART LIST**

| Screw Package List |                    |                  |                |            |  |  |  |
|--------------------|--------------------|------------------|----------------|------------|--|--|--|
| R                  | S                  | <b>T1</b>        | T2             | U1)        |  |  |  |
|                    |                    |                  |                |            |  |  |  |
| Glass Pad          | Footbed            | M6 Ring Gasket   | M8 Ring Gasket | Screw Caps |  |  |  |
|                    |                    | 2 PCS            | 24 PCS         | 50 PCS     |  |  |  |
| U2                 | V                  | W                |                |            |  |  |  |
|                    |                    |                  |                |            |  |  |  |
| Nut Caps           | M8 Open-end wrench | Universal wrench |                |            |  |  |  |
| 8 PCS              | 1 PC               | 1 PC             |                |            |  |  |  |
| Extra              |                    |                  |                |            |  |  |  |
| N1)                | N2                 | N3               | N4             | 01)        |  |  |  |
|                    |                    |                  |                |            |  |  |  |
| M6x20              | M6x25              | M6x30            | M6x35          | M8x25      |  |  |  |
| 2 PCS              | 1 PC               | 2 PCS            | 1 PC           | 2 PCS      |  |  |  |
| <u>O2</u>          | (P1)               | P2)              | Q              | R          |  |  |  |
|                    |                    |                  |                |            |  |  |  |
| M8x60              | M6 Metal Gasket    | M8 Metal Gasket  | M8             | Glass Pad  |  |  |  |
| 1 PC               | 4 PCS              | 2 PCS            | 1 PC           | 2 PCS      |  |  |  |
| S                  | T1                 | T2               | U1)            | U2         |  |  |  |
|                    |                    |                  |                |            |  |  |  |
| Footbed            | M6 Ring Gasket     | M8 Ring Gasket   | Screw Caps     | Nut Caps   |  |  |  |
| 1 PC               | 1 PC               | 2 PCS            | 4 PCS          | 1 PC       |  |  |  |