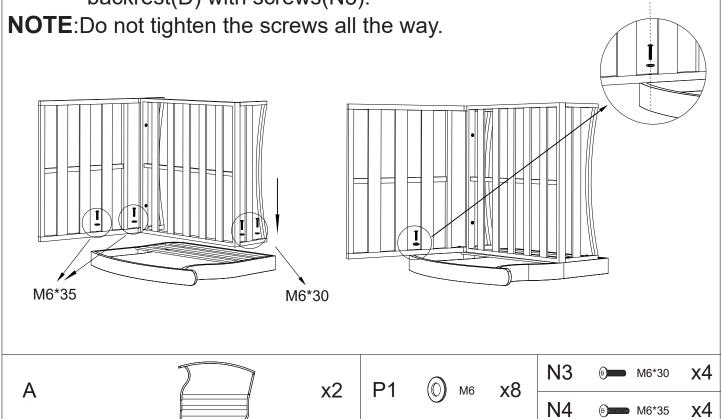

### **How To Assemble Swivel Glide Sofa**

**Step 1**:Attach the seat bottom(C) to the backrest(D) with screws(N3).

**NOTE**:Do not tighten the screws all the way.

x2

D

x2

P1

**x4** 