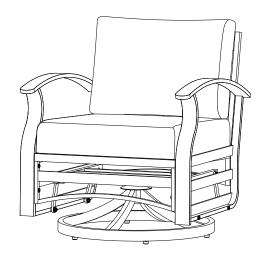

### **How To Assemble Swivel Glide Sofa**

**Step 1**:Attach the seat bottom(C) to the backrest(D) with screws(N3).

**NOTE**:Do not tighten the screws all the way.

x2

D

x2

P1

**x4** 

**x4** 

M6

Step 5:Insert the base connector(F) into the swivel chair base(G) and lock it with screws(N3), then put the screw cap(U1) on the screw M6.

#### **Installation steps**

**Step 7:**Connect the base connector with the left and right armrests under the sofa with screws(O2),then cover the screw cap(U1) and nut cap(U2).

**NOTE:**Please attach two screws in diagonal position first to keep the balance,then install the other two screws.