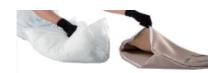

## **Cushion Manual**

2pcs white foam for seat cushion 2pcs PP cotton filler for back cushion

2pcs back cushion covers

2pcs seat cushion covers

Open cushion filler packing

Put the cushion filler inside the cover

**Back Cushion** 

Open seat cushion white foam packing

Put the white foam inside the cover

Seat Cushion

2pcs back cushions

2pcs seat cushions

#### **Please Note:**

Because the cushion and pillow infilling is vacuum packed, So after you open the bag and put them into the covers, The springback of the PP cotton of pillow need some more time than the white foam cushion, usually need 3-4days. It can make the time shorter if slapping the pillows with the palm or other flat object.