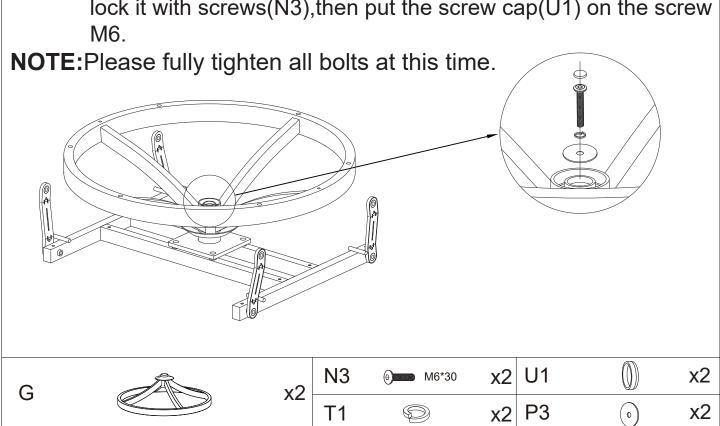

**x4** 

M6

Step 5:Insert the base connector(F) into the swivel chair base(G) and lock it with screws(N3), then put the screw cap(U1) on the screw M6.