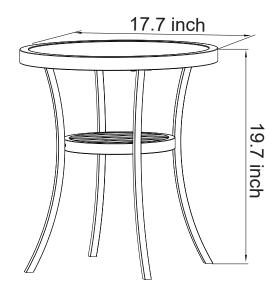

### **How To Assemble The Coffee Table**

**Step 1:**Connect the coffee table legs(L) to the coffee table top(I) with screw(N1).

**NOTE:**Do not tighten the screws all the way.

**x4** 

### **Installation steps**

Step 5:Place the coffee table glass(J) on the surface of the coffee table.

J x1