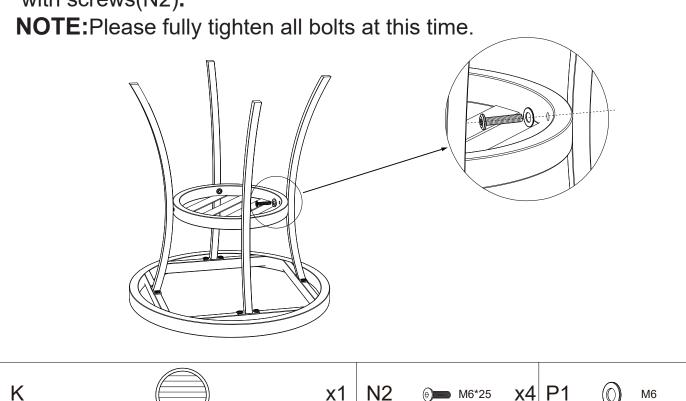

**x4** 

M6

Step 5:Insert the base connector(F) into the swivel chair base(G) and lock it with screws(N3), then put the screw cap(U1) on the screw M6.