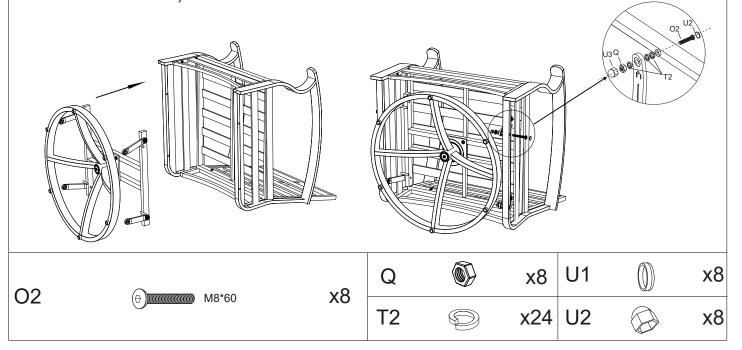

#### **Installation steps**

**Step 7:**Connect the base connector with the left and right armrests under the sofa with screws(O2),then cover the screw cap(U1) and nut cap(U2).

**NOTE:**Please attach two screws in diagonal position first to keep the balance,then install the other two screws.