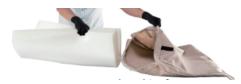

## **Cushion Manual**

2pcs white foam for seat cushion 2pcs PP cotton filler for back cushion

2pcs back cushion covers

2pcs seat cushion covers

Open cushion filler packing

Put the cushion filler inside the cover

**Back Cushion** 

Open seat cushion white foam packing

Put the white foam inside the cover

Seat Cushion

2pcs back cushions

2pcs seat cushions

#### **Please Note:**

Because the cushion and pillow infilling is vacuum packed, So after you open the bag and put them into the covers, The springback of the PP cotton of pillow need some more time than the white foam cushion, usually need 3-4days. It can make the time shorter if slapping the pillows with the palm or other flat object.