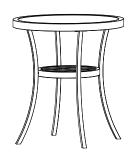

### **How To Assemble The Coffee Table**

**Step 1:**Connect the coffee table legs(L) to the coffee table top(I) with screw(N1).

**NOTE:**Do not tighten the screws all the way.

**x4** 

### **Installation steps**

Step 5:Place the coffee table glass(J) on the surface of the coffee table.

J x1