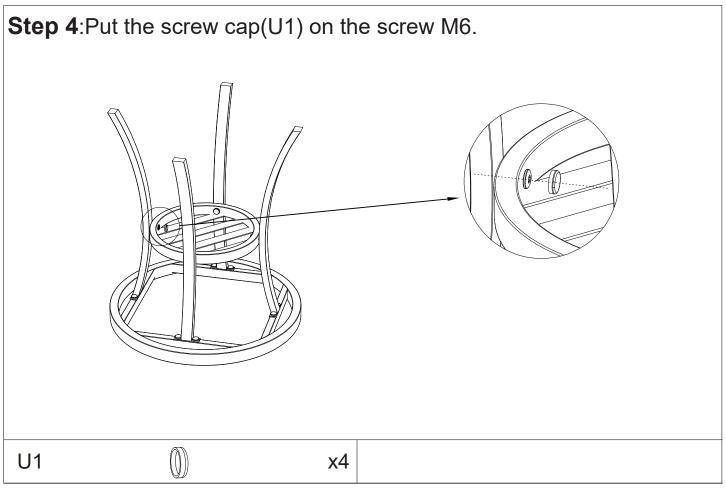

**x4** 

M6

Step 5:Insert the base connector(F) into the swivel chair base(G) and lock it with screws(N3), then put the screw cap(U1) on the screw M6.