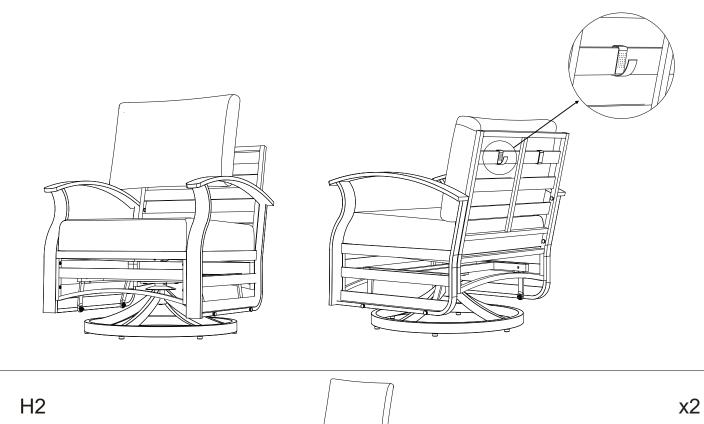

### **How To Assemble Swivel Glide Sofa**

**Step 1**:Attach the seat bottom(C) to the backrest(D) with screws(N3).

**NOTE**:Do not tighten the screws all the way.

x2

D

x2

P1

**x4** 

**x4** 

M6

Step 5:Insert the base connector(F) into the swivel chair base(G) and lock it with screws(N3), then put the screw cap(U1) on the screw M6.

#### **Installation steps**

**Step 7:**Connect the base connector with the left and right armrests under the sofa with screws(O2),then cover the screw cap(U1) and nut cap(U2).

**NOTE:**Please attach two screws in diagonal position first to keep the balance,then install the other two screws.

**Step 2**:Put the pillows(H2) on the back of the sofa and stick the velcro.