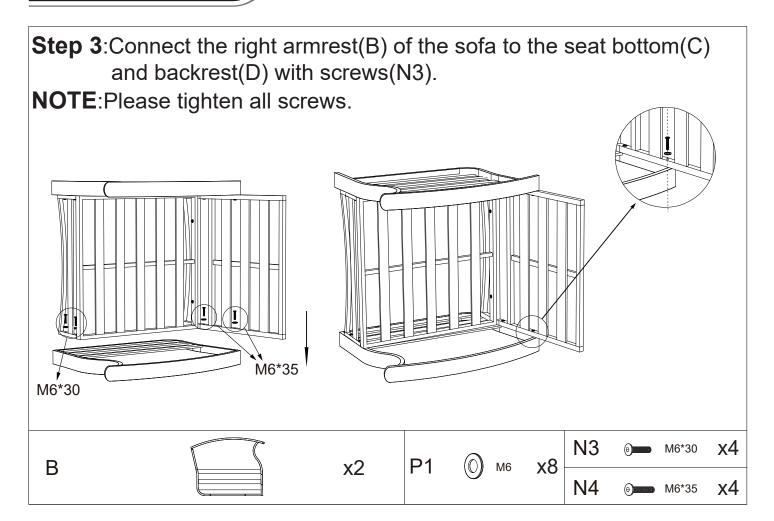

#### **Installation steps**

**Step 7:**Connect the base connector with the left and right armrests under the sofa with screws(O2),then cover the screw cap(U1) and nut cap(U2).

**NOTE:**Please attach two screws in diagonal position first to keep the balance,then install the other two screws.