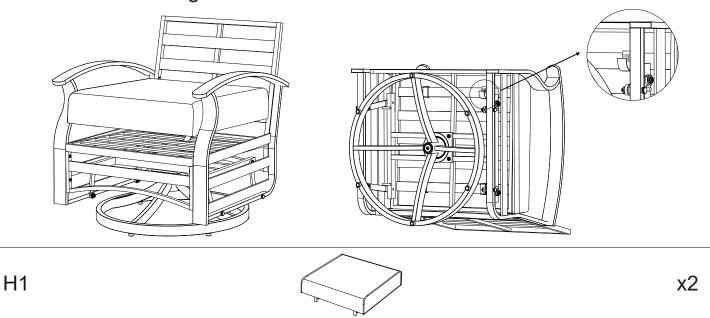

### **How To Assemble The Seat Cushion And Pillows**

**Step 1**:Put the seat cushion(H1) on the seat plate, stick the velcro under the seat cushion.

**NOTE**:Pay attention to the front and rear placement of the seat cushion, rounded edges in front.