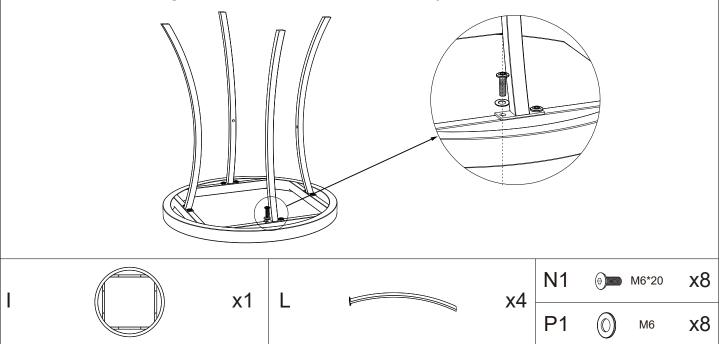

### **How To Assemble The Coffee Table**

**Step 1:**Connect the coffee table legs(L) to the coffee table top(I) with screw(N1).

**NOTE:**Do not tighten the screws all the way.

**x4** 