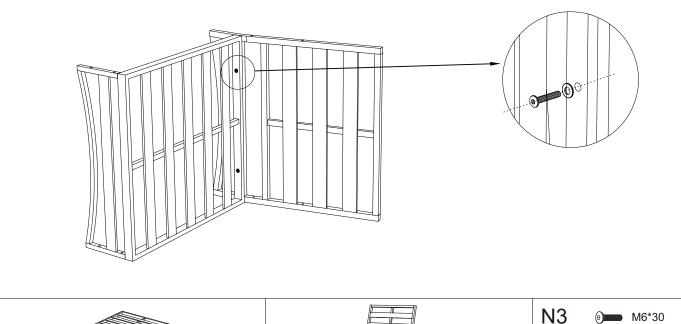

### **How To Assemble Swivel Glide Sofa**

**Step 1**:Attach the seat bottom(C) to the backrest(D) with screws(N3).

**NOTE**:Do not tighten the screws all the way.

x2

D

x2

P1

**x4** 