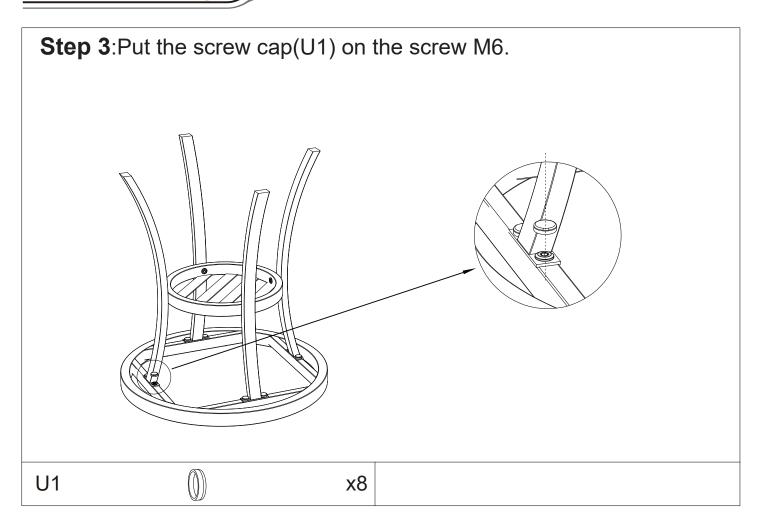

**x4** 

M6

Step 5:Insert the base connector(F) into the swivel chair base(G) and lock it with screws(N3), then put the screw cap(U1) on the screw M6.