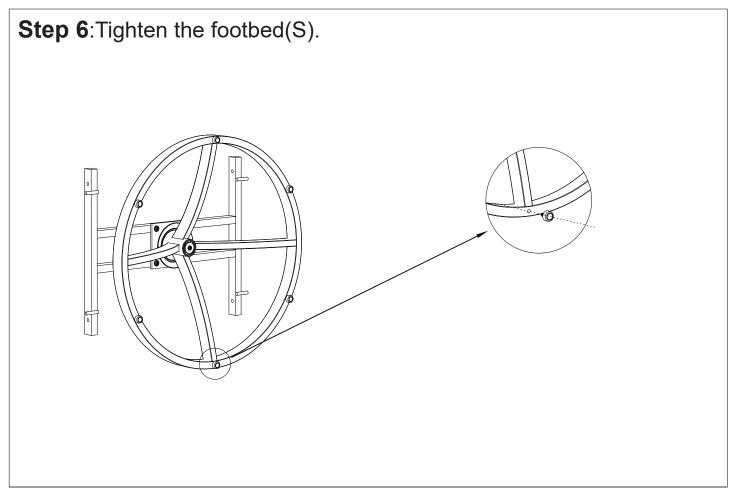

**x4** 

M6

Step 5:Insert the base connector(F) into the swivel chair base(G) and lock it with screws(N3), then put the screw cap(U1) on the screw M6.