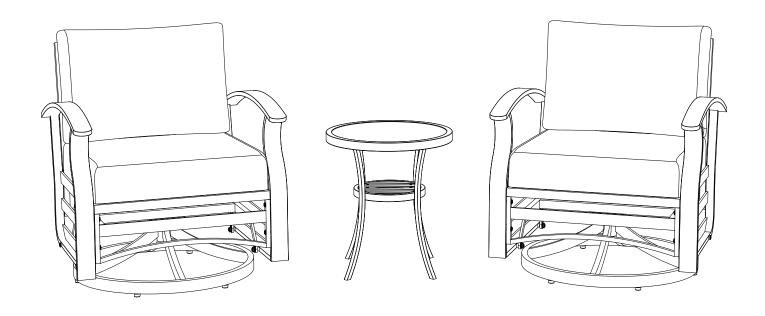

# Aluminum Outdoor Swivel Glide Sofa 3-piece Set

If you have any questions about the outdoor swivel glide sofa, please feel free to contact us.

Customer Service Email: Service@alaulm.com

# **Packing List**

Swivel Glide Sofa Set-1

Coffee table

Swivel Glide Sofa Set-2

|                    | Parts List            |                   |              |                  |  |  |  |  |
|--------------------|-----------------------|-------------------|--------------|------------------|--|--|--|--|
| A                  | B                     | C                 | D            | E                |  |  |  |  |
| Left Armrest       | Right Armrest         | Seat Bottom       | Backrest     | Connection Frame |  |  |  |  |
| 2 PCS              | 2 PCS                 | 2 PCS             | 2 PCS        | 2 PCS            |  |  |  |  |
| F                  | G                     | H1)               | (H2)         |                  |  |  |  |  |
| Base connector     | Swivel Chair Base     | Cushions          | Pillows      | Coffee Table Top |  |  |  |  |
| 2 PCS              | 2 PCS                 | 2 PCS             | 2 PCS        | 1 PC             |  |  |  |  |
| J                  | K                     | L                 | M            |                  |  |  |  |  |
| Coffee Table Glass | Coffee Table Platform | Coffee Table Legs | Swing Arm    |                  |  |  |  |  |
| 1 PC               | 1 PC                  | 4 PCS             |              |                  |  |  |  |  |
|                    | Se                    | crew Package Lis  | st<br>T      |                  |  |  |  |  |
| N1                 | N2                    | N3                | N4)          | <u>01</u>        |  |  |  |  |
|                    |                       |                   |              |                  |  |  |  |  |
| M6x20              | M6x25                 | M6x30             | M6x35        | M8x25            |  |  |  |  |
| 8 PCS              | 4 PCS                 | 14 PCS            | 8 PCS        | 8 PCS            |  |  |  |  |
| <u>O2</u>          | (P1)                  | (P2)              | (P3)         | Q                |  |  |  |  |
|                    |                       |                   |              |                  |  |  |  |  |
| M8x60              | M6 Metal Gasket       | M8 Metal Gasket   | Large Gasket | M8               |  |  |  |  |
| 8 PCS              | 32 PCS                | 8 PCS             | 2 PCS        | 8 PCS            |  |  |  |  |