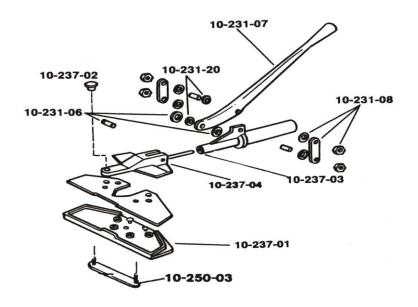

| Roberts                                 |                                                                           |  |
|-----------------------------------------|---------------------------------------------------------------------------|--|
| Part #                                  | Product Description                                                       |  |
| 10-237 & 10-237V Junior Power Stretcher |                                                                           |  |
| 10-237-01                               | Complete pin plate assembly with head cover, height adjusting bar, screws |  |
|                                         | and washers                                                               |  |
| 10-237-02                               | Head mounting knob                                                        |  |
| 10-237-03                               | Neck casting bushing                                                      |  |
| 10-250-03                               | Height adjusting bar assembly                                             |  |
| 10-237-04                               | Head casting with steel thrust rod                                        |  |
| 10-231-06                               | Head attachment pins & washers                                            |  |
| 10-231-07                               | Lever handle w/bushings                                                   |  |
| 10-412-07                               | Replacement teeth (sold separately) set of 16                             |  |
| 10-231-08                               | Pair of connecting links with studs nuts and washers                      |  |
| 10-231-20                               | Bushings for lever handle                                                 |  |
| 10-237-50                               | Power unit assembly                                                       |  |