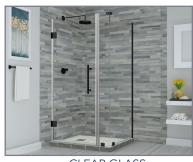

| 30"-30 3/8"            | 72"           | 24 5/8"-25 5/8"                |
| SEN967-332732-10 | 32 1/4"-33 1/4"        | 26 5/8"              | 5 5/8"                | 32"-32 3/8"            | 72"           | 24 5/8"-25 5/8"                |
| SEN967-332734-10 | 32 1/4"-33 1/4"        | 26 5/8"              | 5 5/8"                | 34"-34 3/8"            | 72"           | 24 5/8"-25 5/8"                |
| SEN967-332736-10 | 32 1/4"-33 1/4"        | 26 5/8"              | 5 5/8"                | 36"-36 3/8"            | 72"           | 24 5/8"-25 5/8"                |
| SEN967-332738-10 | 32 1/4"-33 1/4"        | 26 5/8"              | 5 5/8"                | 38"-38 3/8"            | 72"           | 24 5/8"-25 5/8"                |







STAINLESS STEEL



OIL RUBBED BRONZE



**CLEAR GLASS**