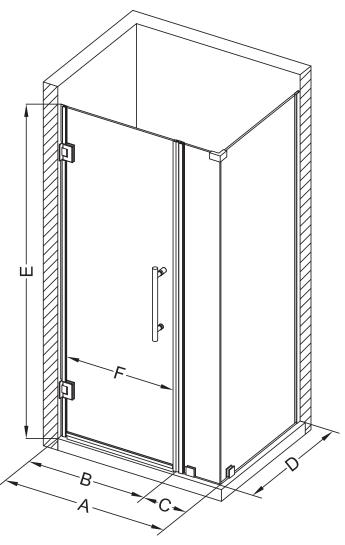

## Aston Bromley SEN967-3327

| MODEL            | WALL<br>OPENING<br>(A) | DOOR<br>PANEL<br>(B) | FIXED<br>PANEL<br>(C) | RETURN<br>PANEL<br>(D) | HEIGHT<br>(E) | DOOR<br>WALK<br>THROUGH<br>(F) |
|------------------|------------------------|----------------------|-----------------------|------------------------|---------------|--------------------------------|
| SEN967-332730-10 | 32 1/4"-33 1/4"        | 26 5/8"              | 5 5/8"                | 30"-30 3/8"            | 72"           | 24 5/8"-25 5/8"                |
| SEN967-332732-10 | 32 1/4"-33 1/4"        | 26 5/8"              | 5 5/8"                | 32"-32 3/8"            | 72"           | 24 5/8"-25 5/8"                |
| SEN967-332734-10 | 32 1/4"-33 1/4"        | 26 5/8"              | 5 5/8"                | 34"-34 3/8"            | 72"           | 24 5/8"-25 5/8"                |
| SEN967-332736-10 | 32 1/4"-33 1/4"        | 26 5/8"              | 5 5/8"                | 36"-36 3/8"            | 72"           | 24 5/8"-25 5/8"                |
| SEN967-332738-10 | 32 1/4"-33 1/4"        | 26 5/8"              | 5 5/8"                | 38"-38 3/8"            | 72"           | 24 5/8"-25 5/8"                |