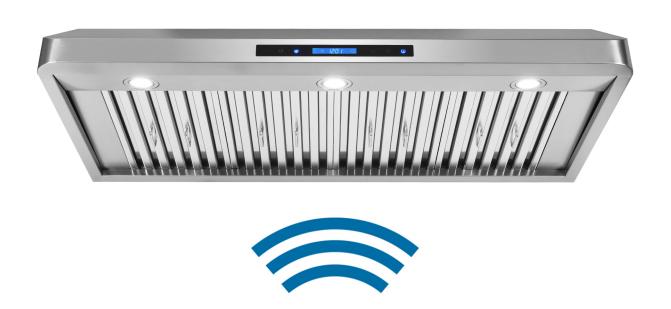

## COS-QS48

Presenting this professional style range hood, Cosmo's COS-QS48 Range Hood is powered by 500 CFM of suction, LED lights and ARC-FLOW® Stainless Steel Permanent Filters.

## **Features**

- · Designed for under cabinet mounting
- · 4 fan speeds
- $\cdot$  500 CFM airflow capacity
- $\cdot$  Soft touch controls with LCD display & remote control
- · ARC-FLOW® permanent filters
- Front LED lights
- · Noise level as low as 40 dB\*
- $\cdot$  Top vented