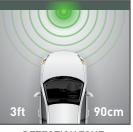

# **DIY ALERT RANGE**

**DETECTION ZONE 3FT/90CM OR ABOVE** 

SLOW DOWN ZONE

2FT/60CM

**STOP ZONE** 1FT/30CM

#### **KNOW WHEN TO STOP**

DETECTION ZONE

SLOW DOWN ZONE

#### **KNOW WHEN TO STOP**

**DETECTION ZONE** 

SLOW DOWN ZONE

STOP ZONE