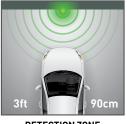

# **DIY ALERT RANGE**

**DETECTION ZONE 3FT/90CM OR ABOVE** 

SLOW DOWN ZONE

2FT/60CM

**STOP ZONE** 1FT/30CM

#### **KNOW WHEN TO STOP**

DETECTION ZONE

SLOW DOWN ZONE

# **Garage Parking Sensor**

Easy safety system helps you safely park your vehicle

- Indicates how close your car is to a garage wall & other objects to prevent damage to your vehicle & property
- Set the safety distance to 1, 2, or 3ft / 30, 60 or 90cm away from wall & indicator lights will change color depending on how close you are to that distance
- Green Light = Car is in detection zone Orange Light = Car is within the slow down zone distance limit Red Light = Car is at safety limit in stop zone
- Easy to use & set up offers parking assistance for vehicles which may not be fitted with car parking assistance systems
- Main unit is attached to a wall at fender/bumper level & attached indicator light is set to windscreen level for visibiity
- Completely wireless using 4 x AA batteries (not included) & indicator light flashes red when batteries need replacing