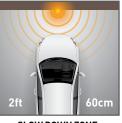

# **DIY ALERT RANGE**

**DETECTION ZONE 3FT/90CM OR ABOVE** 

SLOW DOWN ZONE

2FT/60CM

**STOP ZONE** 1FT/30CM

#### **KNOW WHEN TO STOP**

DETECTION ZONE

SLOW DOWN ZONE

# **Garage Parking Sensor**

Easy safety system helps you safely park your vehicle

- Indicates how close your car is to a garage wall & other objects to prevent damage to your vehicle & property
- Set the safety distance to 1, 2, or 3ft / 30, 60 or 90cm away from wall & indicator lights will change color depending on how close you are to that distance
- Green Light = Car is in detection zone Orange Light = Car is within the slow down zone distance limit Red Light = Car is at safety limit in stop zone
- Easy to use & set up offers parking assistance for vehicles which may not be fitted with car parking assistance systems
- Main unit is attached to a wall at fender/bumper level & attached indicator light is set to windscreen level for visibiity
- Completely wireless using 4 x AA batteries (not included) & indicator light flashes red when batteries need replacing