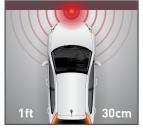

# **DIY ALERT RANGE**

**DETECTION ZONE 3FT/90CM OR ABOVE** 

SLOW DOWN ZONE

2FT/60CM

**STOP ZONE** 1FT/30CM

#### **KNOW WHEN TO STOP**

DETECTION ZONE

SLOW DOWN ZONE

#### **KNOW WHEN TO STOP**

**DETECTION ZONE** 

SLOW DOWN ZONE

STOP ZONE