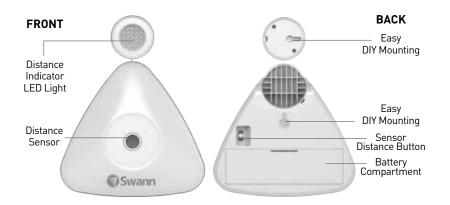

# **Garage Parking Sensor**

Easy safety system helps you safely park your vehicle

- Indicates how close your car is to a garage wall & other objects to prevent damage to your vehicle & property
- Set the safety distance to 1, 2, or 3ft / 30, 60 or 90cm away from wall & indicator lights will change color depending on how close you are to that distance
- Green Light = Car is in detection zone Orange Light = Car is within the slow down zone distance limit Red Light = Car is at safety limit in stop zone
- Easy to use & set up offers parking assistance for vehicles which may not be fitted with car parking assistance systems
- Main unit is attached to a wall at fender/bumper level & attached indicator light is set to windscreen level for visibiity
- Completely wireless using 4 x AA batteries (not included) & indicator light flashes red when batteries need replacing