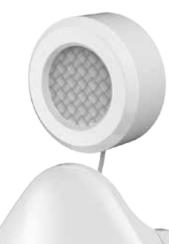

# **Garage Parking Sensor**

Easy safety system helps you safely park your vehicle

- Indicates how close your car is to a garage wall & other objects to prevent damage to your vehicle & property
- Set the safety distance to 1, 2, or 3ft / 30, 60 or 90cm away from wall & indicator lights will change color depending on how close you are to that distance
- Green Light = Car is in detection zone Orange Light = Car is within the slow down zone distance limit Red Light = Car is at safety limit in stop zone
- Easy to use & set up offers parking assistance for vehicles which may not be fitted with car parking assistance systems
- Main unit is attached to a wall at fender/bumper level & attached indicator light is set to windscreen level for visibiity
- Completely wireless using 4 x AA batteries (not included) & indicator light flashes red when batteries need replacing

## **Specifications**

| Sensor Dimensions:  | 5.16 x 1.77 x 4.84" / 131 x 45 x 123mm |
|---------------------|----------------------------------------|
| Sensor Weight:      | 4.48oz / 127g                          |
| Wireless Frequency: | 40KHz Ultrasonic                       |