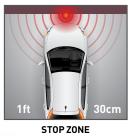

# **DIY ALERT RANGE**

**DETECTION ZONE 3FT/90CM OR ABOVE** 

SLOW DOWN ZONE

2FT/60CM

**STOP ZONE** 1FT/30CM

#### **KNOW WHEN TO STOP**

DETECTION ZONE

SLOW DOWN ZONE

# **Garage Parking Sensor**

Easy safety system helps you safely park your vehicle

- Indicates how close your car is to a garage wall & other objects to prevent damage to your vehicle & property
- Set the safety distance to 1, 2, or 3ft / 30, 60 or 90cm away from wall & indicator lights will change color depending on how close you are to that distance
- Green Light = Car is in detection zone Orange Light = Car is within the slow down zone distance limit Red Light = Car is at safety limit in stop zone
- Easy to use & set up offers parking assistance for vehicles which may not be fitted with car parking assistance systems
- Main unit is attached to a wall at fender/bumper level & attached indicator light is set to windscreen level for visibiity
- Completely wireless using 4 x AA batteries (not included) & indicator light flashes red when batteries need replacing