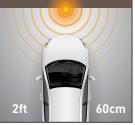

# **DIY ALERT RANGE**

**DETECTION ZONE 3FT/90CM OR ABOVE** 

SLOW DOWN ZONE

2FT/60CM

**STOP ZONE** 1FT/30CM

#### **KNOW WHEN TO STOP**

DETECTION ZONE

SLOW DOWN ZONE

#### **KNOW WHEN TO STOP**

**DETECTION ZONE** 

SLOW DOWN ZONE

STOP ZONE