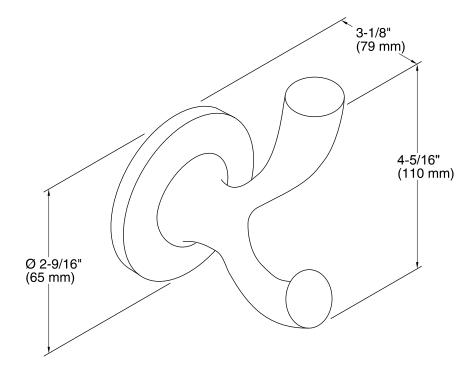

# Willamette Robe Hook

K-R99804

#### **Features**

- KOHLER finishes resist corrosion and tarnish.
- Coordinates with Willamette faucets and accessories.
- Available exclusively at The Home Depot.

### Material

Premium metal construction for durability.



## Codes/Standards

None Applicable

# **KOHLER® Faucet Lifetime Limited Warranty**

See website for detailed warranty information.

### **Available Color/Finishes**

Color tiles intended for reference only.

**Color Code Description** 

BN Vibrant® Brushed Nickel





K-R99804





### **Technical Information**

All product dimensions are nominal.

### **Notes**

Install this product according to the installation guide.