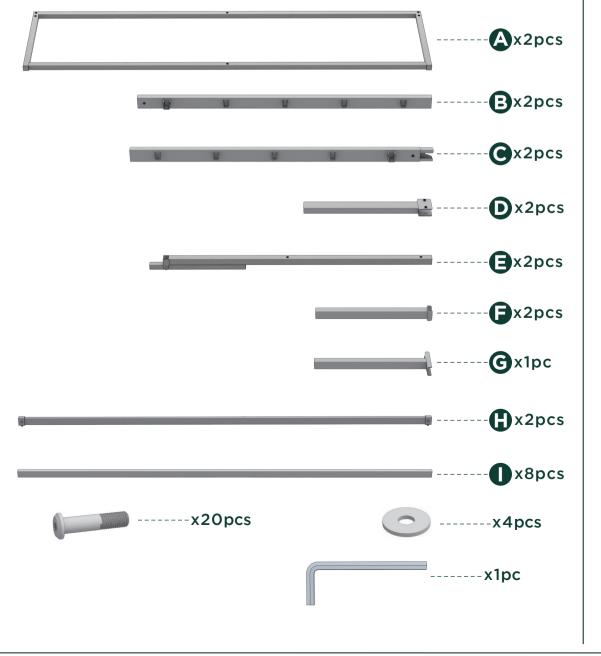

Numbers must Match for Secure Assembly



## Components

ZINUS



## **Return Policy**

ZINUS believes you will absolutely love your new addition to your home, but if for some reason you want to return the product, please contact us directly before you decide to return your product to the retailer. Our Customer Service organization can answer most concerns and can assist you with any questions you may have about your new product.

Please contact us first by emailing **customerservice@zinusinc.com** or by submitting a request at **https://support.zinus.com** 

The item must be returned in good condition, in original box, with all original proof of purchase, parts and accessories, within the time frame specified by the retailer it was purchased from.

Please visit Zinus.com for warranty information on your new product.