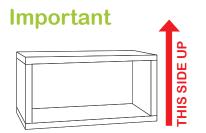

## CD / DVD RACK

WARNING: CHOKING HAZARD Small parts NOT for children under 3 years

**CAUTION** placing unit on its side or back will compromise structural integrity. Use right side up.

- Assemble your unit on a flat even surface
- · Make sure zBoard surfaces are clean and dry
- When moving your Way Basics unit, lift from the bottom
- · Indoor use only. Not in bathroom.