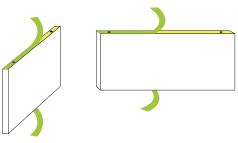

Carefully remove the protective layer on the Back and Vertical zBoards, making sure not to remove the 3M adhesive.

Insert pins as shown.

Align Back zBoard to holes in the Bottom zBoard.

Align Top zBoard and press firmly to secure unit together.