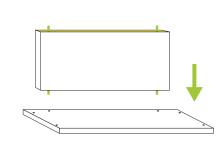

Carefully remove the protective layer on the Back and Vertical zBoards, making sure not to remove the 3M adhesive.

Insert pins as shown.

Align Back zBoard to holes in the Bottom zBoard.

Align Top zBoard and press firmly to secure unit together.