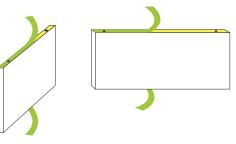

Carefully remove the protective layer on the Back and Vertical zBoards, making sure not to remove the 3M adhesive.

Insert pins as shown.

Align Back zBoard to holes in the Bottom zBoard.

Align Top zBoard and press firmly to secure unit together.