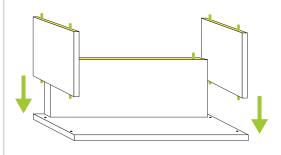

Carefully remove the protective layer on the Back and Vertical zBoards, making sure not to remove the 3M adhesive.

Insert pins as shown.

Align Back zBoard to holes in the Bottom zBoard.

Align Top zBoard and press firmly to secure unit together.