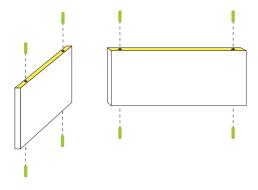

Carefully remove the protective layer on the Back and Vertical zBoards, making sure not to remove the 3M adhesive.

Insert pins as shown.

Align Back zBoard to holes in the Bottom zBoard.

Align Top zBoard and press firmly to secure unit together.