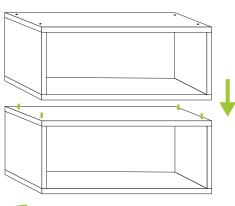

Stack the second unit and press firmly to secure unit together.

Enjoy building possibilities!