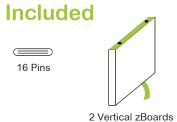

Carefully remove the protective layer on the Back and Vertical zBoards, making sure not to remove the 3M adhesive.

Insert pins as shown.

Align Back zBoard to holes in the Bottom zBoard.

Align Top zBoard and press firmly to secure unit together.