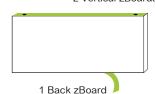

Carefully remove the protective layer on the Back and Vertical zBoards, making sure not to remove the 3M adhesive.

Insert pins as shown.

Align Back zBoard to holes in the Bottom zBoard.

Align Top zBoard and press firmly to secure unit together.