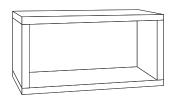

## CD / DVD RACK

WARNING: CHOKING HAZARD Small parts NOT for children under 3 years

**CAUTION** placing unit on its side or back will compromise structural integrity. Use right side up.

- Assemble your unit on a flat even surface
- · Make sure zBoard surfaces are clean and dry
- When moving your Way Basics unit, lift from the bottom
- · Indoor use only. Not in bathroom.