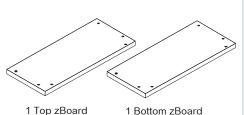

Carefully remove the protective layer on the Back and Vertical zBoards, making sure not to remove the 3M adhesive.

Insert pins as shown.

Align Back zBoard to holes in the Bottom zBoard.

Align Top zBoard and press firmly to secure unit together.