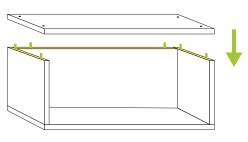

Carefully remove the protective layer on the Back and Vertical zBoards, making sure not to remove the 3M adhesive.

Insert pins as shown.

Align Back zBoard to holes in the Bottom zBoard.

Align Top zBoard and press firmly to secure unit together.