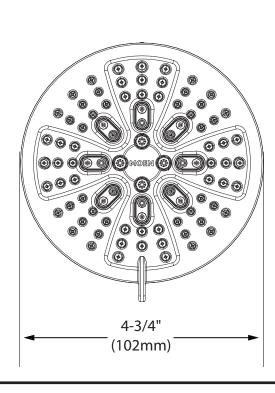

# **DESCRIPTION**

- Fixed mount showerhead
- · Various finishes identified by suffix
- 1/2" IPS connection
- All spray settings deliver a 40% increase in force, for a powerful showering experience.\*
- Three uniquely designed sprays also feature a soothing oval pattern for 40% more coverage.

### **OPERATION**

- Eight functions, including pause
- · Rotate outer ring to select function

Hydro Energetix™ 8-Function Showerhead

Model: 200W0 series

(DO NOT SCALE)