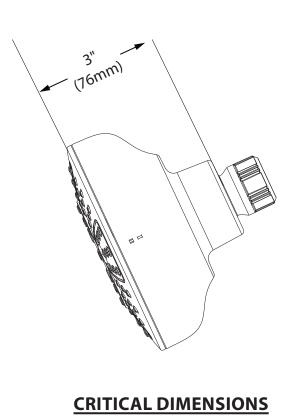

tate outer ring to select function

### **FLOW**

Designed to deliver 1.75 gpm (6.6 L/min) MAX at 80 psi

# **STANDARDS**

- Third party certified to meet WaterSense®, ASME A112.18.1/ CSA B125.1 and all applicable requirements referenced therein
- Products marked with 1.75 gpm are compliant with California water efficiency regulations

# WARRANTY

- Lifetime limited warranty against leaks, drips and finish defects to the original homeowner
- 10 year limited warranty when used in a multifamily installation
- 5 year limited warranty when used in a commercial installation Visit www.moen.com/support for complete details and limitations
- \* As compared to the minimum EPA WaterSense performance specification for showerheads.





Hydro Energetix™ 8-Function Showerhead

Model: 200W0 series







(DO NOT SCALE)