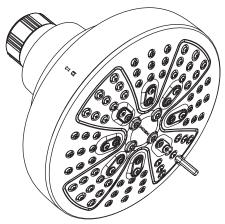

# **DESCRIPTION**

- Fixed mount showerhead
- · Various finishes identified by suffix
- 1/2" IPS connection
- All spray settings deliver a 40% increase in force, for a powerful showering experience.\*
- Three uniquely designed sprays also feature a soothing oval pattern for 40% more coverage.

### **OPERATION**

- Eight functions, including pause
- · Rotate outer ring to select function

Hydro Energetix™ 8-Function Showerhead

Model: 200W0 series

(DO NOT SCALE)