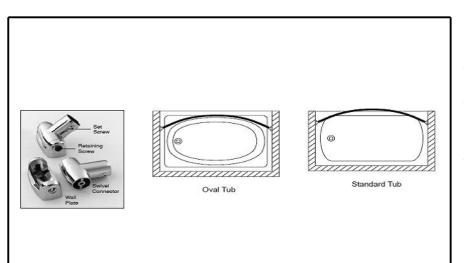

## STANDARD SPECIFICATIONS:

• Mount wall plates 3" inside where a straight rod would normally go with 4 - #8 x 1-1/2" flat head stainless steel screw provided. Place rod with swivel connectors attached and set screws facing up into wall plates. Screw in and tighten 4-3/4" retaining screws. Adjust rod and tighten set screws into swivel connectors with allen wrench provided. Wood blocking is preferable behind all wall surfaces. If wood blocking is not available, use anchors or plugs provided with screws. See complete mounting, installation and anchor instructions in each rod package.