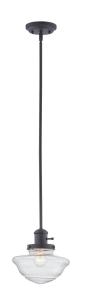

## Schoolhouse Pendant Light

47"

5"

Ø 9"

## **SPECIFICATIONS**

| MOUNTING:                 | Flush Mount              | LED BRIGHTNESS (LUMENS):                | N/A  |
|---------------------------|--------------------------|-----------------------------------------|------|
| SLOPED CEILING ADAPTABLE: | Yes                      | LED COLOR CORRELATED TEMPERATURE (CCT): | N/A  |
| LAMPTYPE I:               | I lamp 60 W Incandescent | LED COLOR RENDERING INDEX (CRI):        | N/A  |
| BULB INCLUDED:            | No                       | LED EFFICACY:                           | N/A  |
| WATTS PER BULB:           | 60W                      | LED AVERAGE RATED LIFE:                 | N/A  |
| TOTAL WATTAGE:            | 60W                      |                                         |      |
| DIMMABLE:                 | Yes                      | ENERGY EFFICIENT:                       | Nb   |
| MATERIAL CONSTRUCTION:    | Metal                    | LIGHTING AMPS:                          | N/A  |
| ASSEMBLED DIMENSIONS:     | 47" H x 9" L x 9" D      | VOLTAGE:                                | 120V |
| WEIGHT:                   | 2.0 lbs.                 |                                         |      |
|                           |                          |                                         |      |
| BACKPLATE DIMENSIONS:     | N/A                      |                                         |      |
| CANOPY/PLATE DIMENSIONS:  | I" H x 5" D              |                                         |      |
| GLASS/SHADE DIMENSIONS:   | 5" H x 9" L x 9" D       |                                         |      |
| GLASS/SHADE MATERIAL:     | Glass                    |                                         |      |
| GLASS/SHADE TYPE:         | Seedy                    |                                         |      |
| GLASS/SHADE COLOR:        | Clear                    |                                         |      |