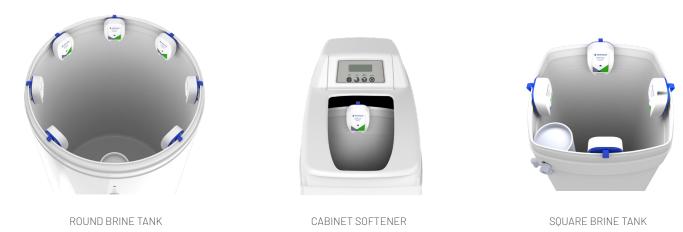

#### **MOUNTING OPTIONS**

 $\textbf{Note:} \ \textbf{V} \textbf{isuals above indicate potential positions for the Connected Salt Level Sensor within the brine tank.} \ \textbf{Only one sensor is needed per brine tank application.}$ 