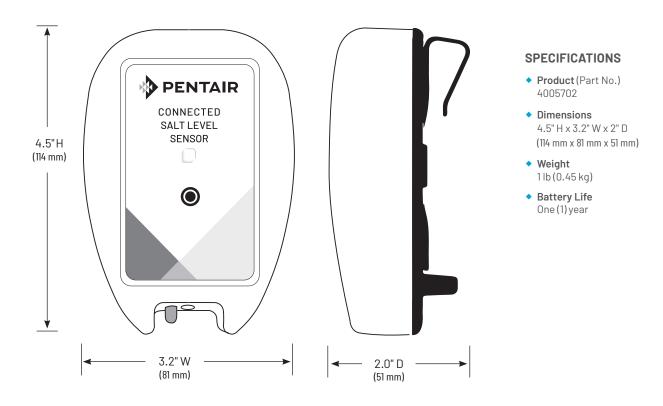

## WIFI ENABLED SALT MONITOR

Part No. 4005702

#### **INSTALLATION TIPS**

- Device not intended to be submerged in water.
- Important: Use alkaline batteries only.
   Lithium ion battery use will damage unit.
- Place Pentair Connected Salt Level Sensor at least two (2) inches away from any obstructions and make sure the clip is secured to the brine tank.
   (See Mounting Options on Page 2.)