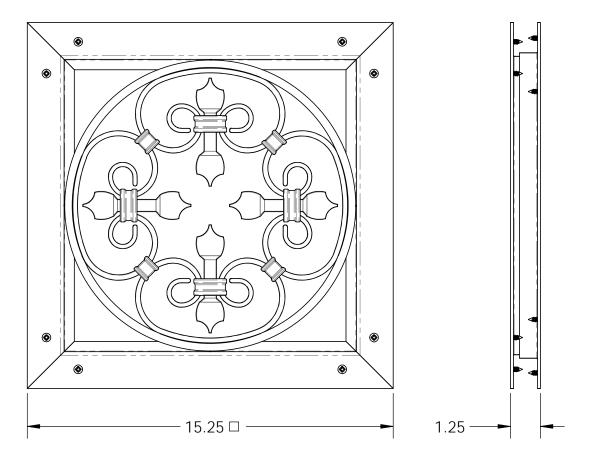

#### Installation Instructions, Ornamental Inserts

(15 1/4"x15 1/4") Star Accent (GA-STAR) 56665 Scroll Accent (GA-SCROLL) 56658 Fleur-De-Li (GA-FDL) 56659

13"x13" Speak Easy Accent (GA-EASY) 56660

56665

56658

56659

56660

Ornamental Inserts can be mounted at any angle.

Center design is rotateable to desired angle

Installation Instructions, Ornamental Inserts

15-1/4" x 15-1/4" Star Accent

#### 15-1/4" x 15-1/4" Scroll Accent

15-1/4" x 15-1/4" Fleur-De-Lis Accent

Installation Instructions, Ornamental Inserts

13"x13" Speak Easy Accent (GA EASY)