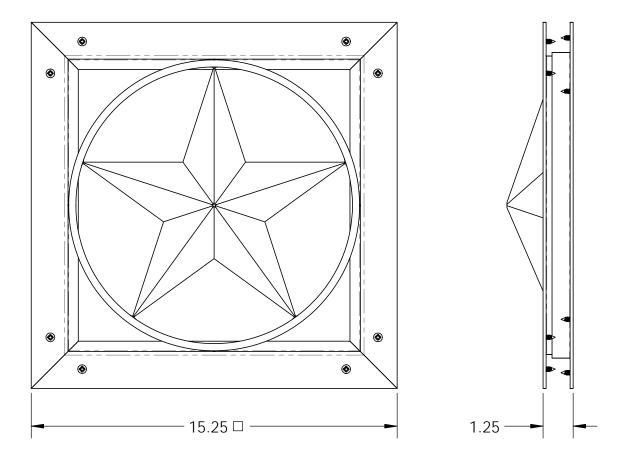

#### Installation Instructions, Ornamental Inserts

(15 1/4"x15 1/4") Star Accent (GA-STAR) 56665 Scroll Accent (GA-SCROLL) 56658 Fleur-De-Li (GA-FDL) 56659

13"x13" Speak Easy Accent (GA-EASY) 56660

56665

56658

56659

56660

Ornamental Inserts can be mounted at any angle.

Center design is rotateable to desired angle

Installation Instructions, Ornamental Inserts

15-1/4" x 15-1/4" Star Accent

#### 56665

Installation Instructions, Ornamental Inserts