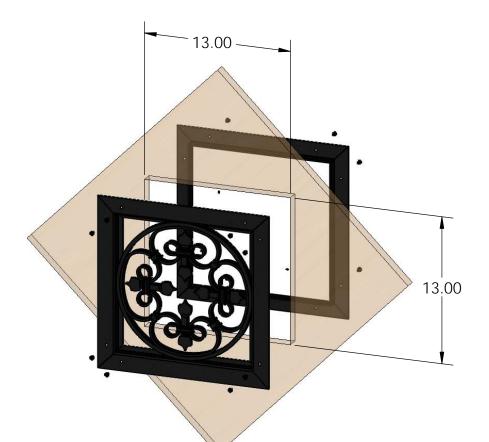

NJOY

#### Installation Instructions, Ornamental Inserts

(15 1/4"x15 1/4") Star Accent (GA-STAR) 56665 Scroll Accent (GA-SCROLL) 56658 Fleur-De-Li (GA-FDL) 56659

13"x13" Speak Easy Accent (GA-EASY) 56660

56665

56658



56659



56660



Ornamental Inserts can be mounted at any angle.

Center design is rotateable to desired angle

Installation Instructions, Ornamental Inserts







15-1/4" x 15-1/4" Star Accent



#### 56665

Installation Instructions, Ornamental Inserts





#### 15-1/4" x 15-1/4" Scroll Accent







15-1/4" x 15-1/4" Fleur-De-Lis Accent



Installation Instructions, Ornamental Inserts



13"x13" Speak Easy Accent (GA EASY)



#### 56660

Installation Instructions, Ornamental Inserts

ß







#### 56660 installation

Installation Instructions, Ornamental Inserts







#### **Standard & Flush Mount**

Installation Instructions, Ornamental Inserts



Installation Instructions, Ornamental Inserts





before

loosen installed set screws (4) to rotate insert to desired angle

after

#### **Diagonal installation**

Installation Instructions, Ornamental Inserts