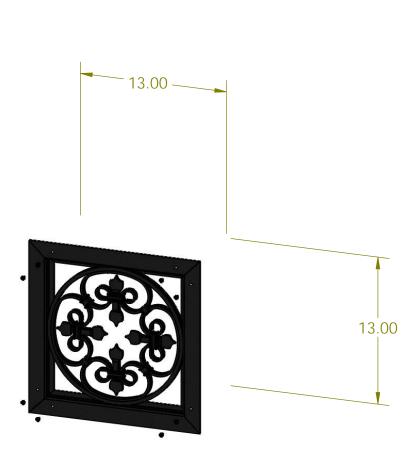

#### 15-1/4" x 15-1/4" Scroll Accent

15-1/4" x 15-1/4" Fleur-De-Lis Accent

Installation Instructions, Ornamental Inserts

13"x13" Speak Easy Accent (GA EASY)

#### 56660

Installation Instructions, Ornamental Inserts

ß