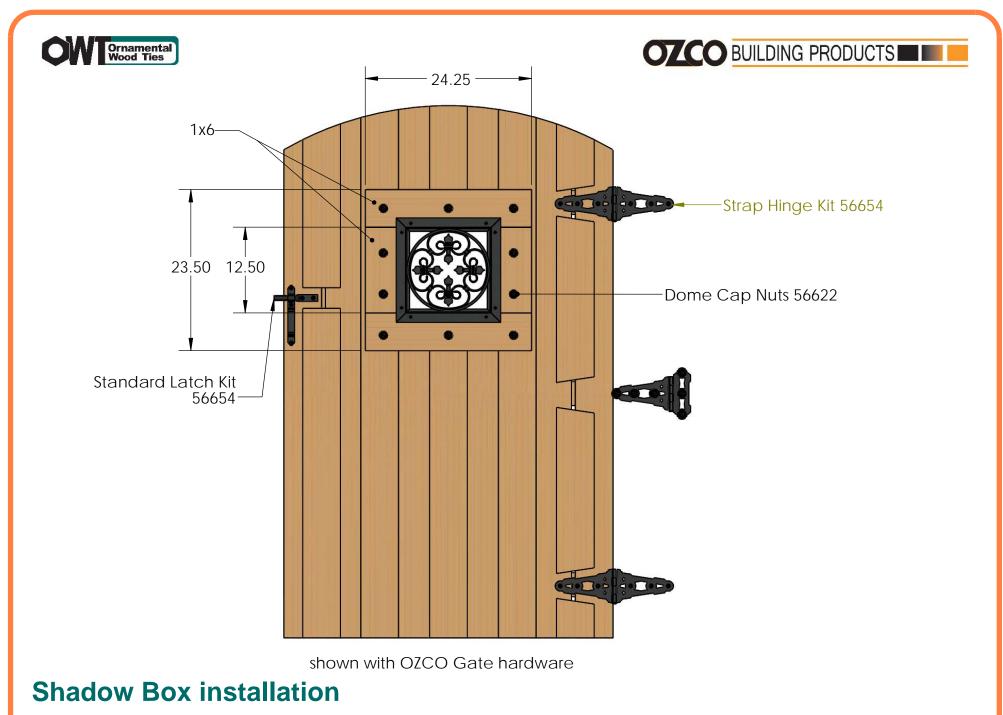

#### **Standard & Flush Mount**

Installation Instructions, Ornamental Inserts

Installation Instructions, Ornamental Inserts

before

loosen installed set screws (4) to rotate insert to desired angle

after