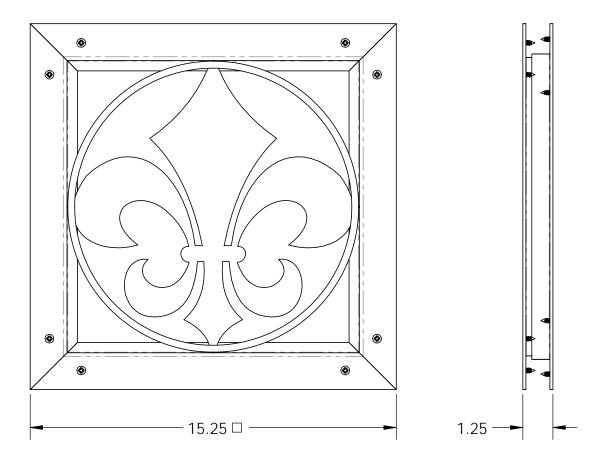

#### Installation Instructions, Ornamental Inserts

(15 1/4"x15 1/4") Star Accent (GA-STAR) 56665 Scroll Accent (GA-SCROLL) 56658 Fleur-De-Li (GA-FDL) 56659

13"x13" Speak Easy Accent (GA-EASY) 56660

56665

56658

56659

56660

Ornamental Inserts can be mounted at any angle.

Center design is rotateable to desired angle

Installation Instructions, Ornamental Inserts

15-1/4" x 15-1/4" Star Accent

#### 15-1/4" x 15-1/4" Scroll Accent

15-1/4" x 15-1/4" Fleur-De-Lis Accent

Installation Instructions, Ornamental Inserts

13"x13" Speak Easy Accent (GA EASY)