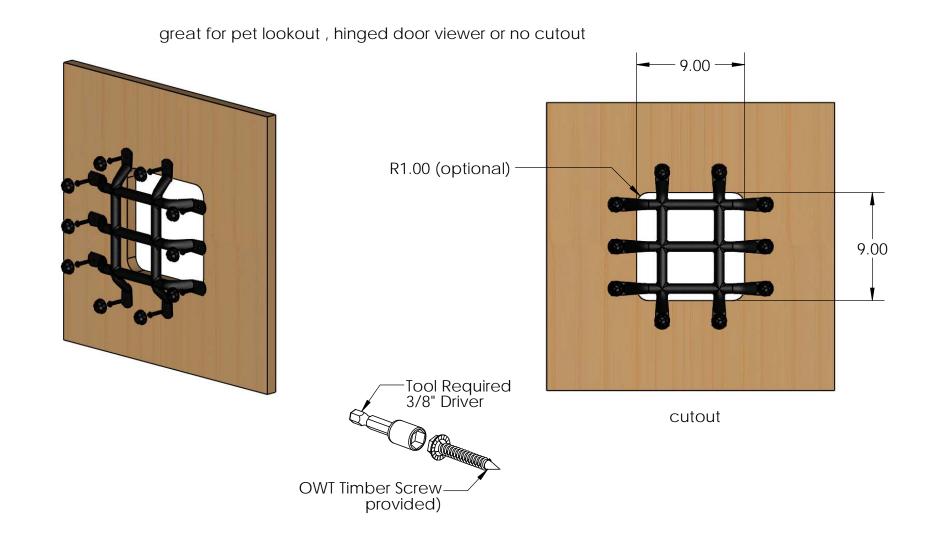

#### 56660

Installation Instructions, Ornamental Inserts

ß

#### 56660 installation

Installation Instructions, Ornamental Inserts