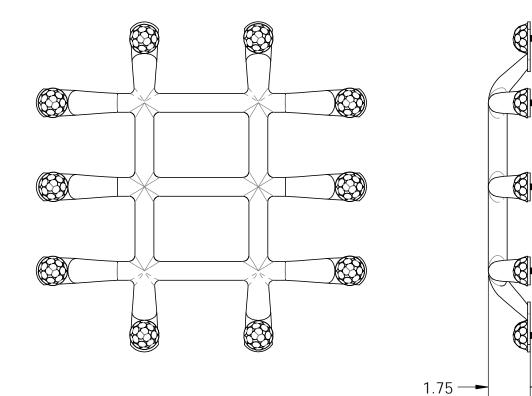

#### 15-1/4" x 15-1/4" Scroll Accent

15-1/4" x 15-1/4" Fleur-De-Lis Accent

Installation Instructions, Ornamental Inserts

13"x13" Speak Easy Accent (GA EASY)

#### 56660

Installation Instructions, Ornamental Inserts

ß

#### 56660 installation

Installation Instructions, Ornamental Inserts