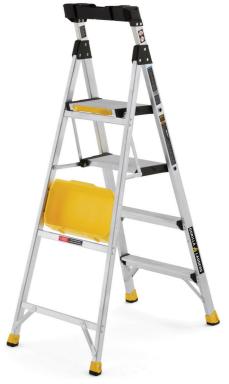

### SPECIFICATIONS

Duty Rating: 300 lbs ANSI Type IA Open Dimensions: 63"H x 22.4"W x 37.8"L Folded Dimensions: 68.3"H x 22.4"W x 4.13"L Top Platform: 10.25" x 13.75" Weight: 17.6 lbs SKU #: 1004 723 979