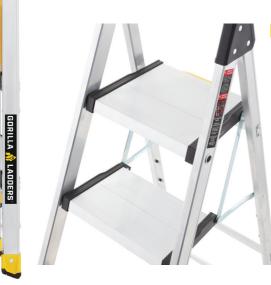

### > SAFETY Non-slip tread

and oversized non-marring feet improve stability

GORILLA 🔥 LADDERS

EXCLUSIVELY AT