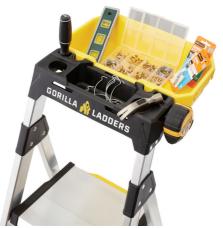

# **SEE AND FEEL THE DIFFERENCE**

The all-new 5.5 ft. Heavy-Duty Aluminum Dual Platform Ladder with Project Bucket is built tough for superior performance and long-lasting durability. The pro level removable project bucket is perfect for paint, tools, hardware or anything else to get your job done and easily stores when not in use. The professional grade aluminum construction is lightweight yet safe and strong. This ladder is easy to transport and can be opened and closed with one hand.

## INNOVATION

Dual platform top steps open and close with one hand to give you 3X the step depth of ordinary ladders.