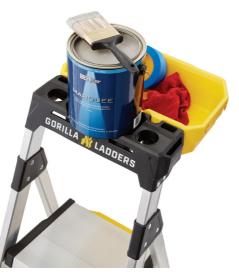

# **SEE AND FEEL THE DIFFERENCE**

The all-new 5.5 ft. Heavy-Duty Aluminum Dual Platform Ladder with Project Bucket is built tough for superior performance and long-lasting durability. The pro level removable project bucket is perfect for paint, tools, hardware or anything else to get your job done and easily stores when not in use. The professional grade aluminum construction is lightweight yet safe and strong. This ladder is easy to transport and can be opened and closed with one hand.

## INNOVATION

Dual platform top steps open and close with one hand to give you 3X the step depth of ordinary ladders.