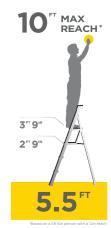

#### GLX-5B 5.5 ft ALUMINUM DUAL PLATFORM WITH REMOVABLE PROJECT BUCKET

### SPECIFICATIONS

Duty Rating: 300 lbs ANSI Type IA Open Dimensions: 63"H x 22.4"W x 37.8"L Folded Dimensions: 68.3"H x 22.4"W x 4.13"L Top Platform: 10.25" x 13.75" Weight: 17.6 lbs SKU #: 1004 723 979