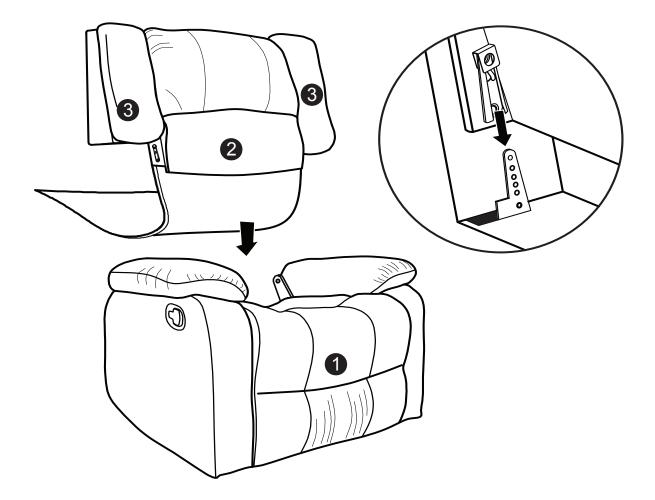

## PAKER 1 ASSEMBLY INSTRUCTIONS





## WARNING

relax<br/>olounger

- This product has been designed for seating one (1) average adult. To prevent injury and damage to this unit, PROHIBIT jumping on it.
- This product is designed for home use and not intended for commercial use.
- Children under the age of 5, small infants and babies should not sleep alone on this product for safety reasons.
- Recommended # of people needed for handling: 2 (however it is always better to have an extra hand.)
- THIS INSTRUCTION BOOKLET CONTAINS **IMPORTANT** SAFETY INFORMATION. PLEASE READ AND KEEP FOR FUTURE REFERENCE.

WW - 7 / 26 / 2017







Backrest Ear Piece QTY:2 Step 1 :



Step 2 :



Step 3 :



## FUNCTIONS :