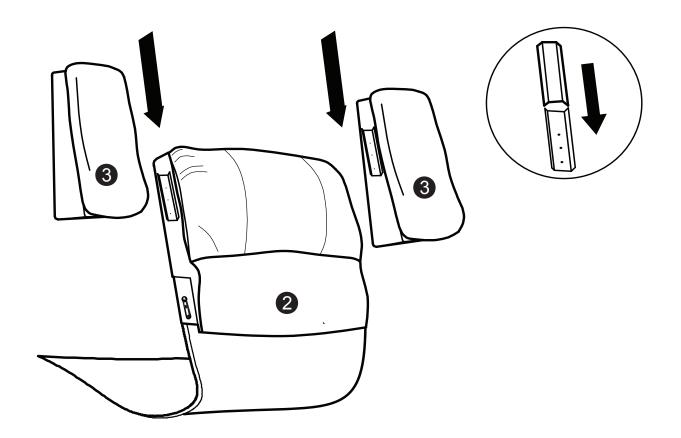

## PAKER 1 ASSEMBLY INSTRUCTIONS





## WARNING

relax<br/>olounger

- This product has been designed for seating one (1) average adult. To prevent injury and damage to this unit, PROHIBIT jumping on it.
- This product is designed for home use and not intended for commercial use.
- Children under the age of 5, small infants and babies should not sleep alone on this product for safety reasons.
- Recommended # of people needed for handling: 2 (however it is always better to have an extra hand.)
- THIS INSTRUCTION BOOKLET CONTAINS **IMPORTANT** SAFETY INFORMATION. PLEASE READ AND KEEP FOR FUTURE REFERENCE.

WW - 7 / 26 / 2017







Backrest Ear Piece QTY:2 Step 1 :



Step 2 :



Step 3 :



## FUNCTIONS :