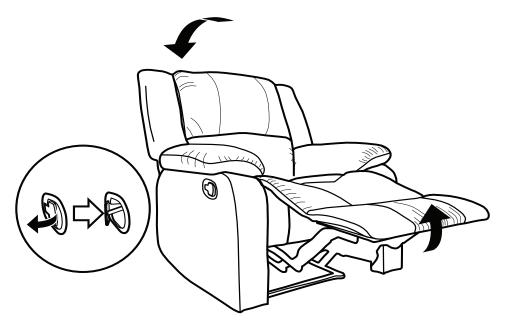

## PAKER 1 ASSEMBLY INSTRUCTIONS





## WARNING

relax<br/>olounger

- This product has been designed for seating one (1) average adult. To prevent injury and damage to this unit, PROHIBIT jumping on it.
- This product is designed for home use and not intended for commercial use.
- Children under the age of 5, small infants and babies should not sleep alone on this product for safety reasons.
- Recommended # of people needed for handling: 2 (however it is always better to have an extra hand.)
- THIS INSTRUCTION BOOKLET CONTAINS **IMPORTANT** SAFETY INFORMATION. PLEASE READ AND KEEP FOR FUTURE REFERENCE.

WW - 7 / 26 / 2017







Backrest Ear Piece QTY:2 Step 1 :



Step 2 :



Step 3 :



## FUNCTIONS :