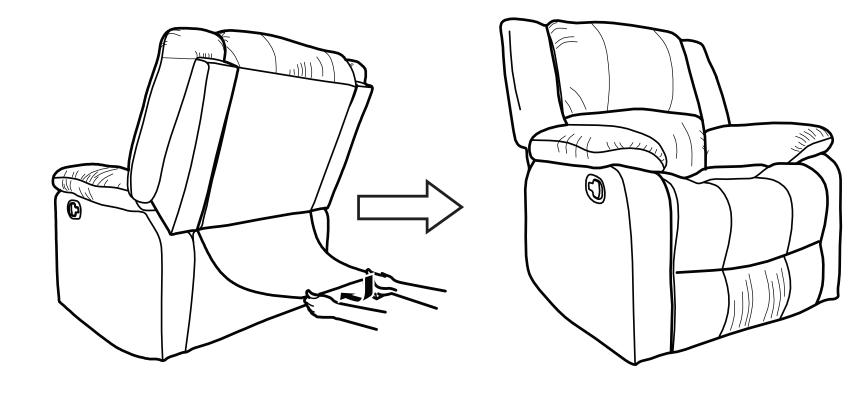

## PAKER 1 ASSEMBLY INSTRUCTIONS





## WARNING

relax<br/>olounger

- This product has been designed for seating one (1) average adult. To prevent injury and damage to this unit, PROHIBIT jumping on it.
- This product is designed for home use and not intended for commercial use.
- Children under the age of 5, small infants and babies should not sleep alone on this product for safety reasons.
- Recommended # of people needed for handling: 2 (however it is always better to have an extra hand.)
- THIS INSTRUCTION BOOKLET CONTAINS **IMPORTANT** SAFETY INFORMATION. PLEASE READ AND KEEP FOR FUTURE REFERENCE.

WW - 7 / 26 / 2017







Backrest Ear Piece QTY:2 Step 1 :



Step 2 :



Step 3 :



## FUNCTIONS :