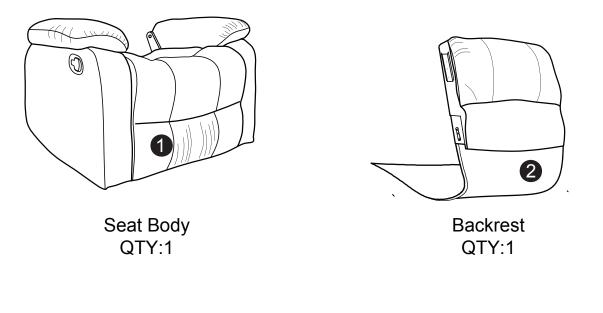

## PAKER 1 ASSEMBLY INSTRUCTIONS





## WARNING

relax<br/>olounger

- This product has been designed for seating one (1) average adult. To prevent injury and damage to this unit, PROHIBIT jumping on it.
- This product is designed for home use and not intended for commercial use.
- Children under the age of 5, small infants and babies should not sleep alone on this product for safety reasons.
- Recommended # of people needed for handling: 2 (however it is always better to have an extra hand.)
- THIS INSTRUCTION BOOKLET CONTAINS **IMPORTANT** SAFETY INFORMATION. PLEASE READ AND KEEP FOR FUTURE REFERENCE.

WW - 7 / 26 / 2017







Backrest Ear Piece QTY:2 Step 1 :



Step 2 :



Step 3 :



## FUNCTIONS :