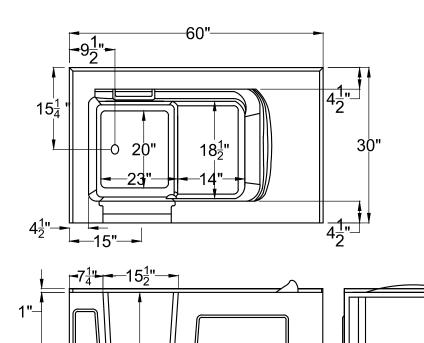

30" x 60" x 37<sup>1</sup>/<sub>4</sub>"

INSTALLATION: It is important that all leveling feet are completely touching the floor and level for the door system to work properly.

### **GENERAL SPECIFICATIONS:**

Material Gelcoat

Plumbed Weight: 175lbs / 80kg Soaker Weight: 145lbs / 66kg Average Fill: 70 gal to above jet level