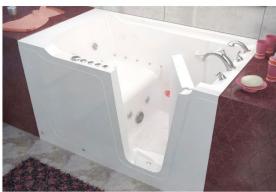

30" x 60" x 37<sup>1</sup>/<sub>4</sub>"

INSTALLATION: It is important that all leveling feet are completely touching the floor and level for the door system to work properly.

17" EAT HEIGH

- OPTIONS
- Colors Available White, Biscuit

STEP IN.

- Quick Ship reduces lead time call for availability
- Inline Heater with Pump Whirlpool or Whirlpool and Air Bath
- Lift & Turn Drain Kit -Chrome, Brushed Nickel, White
- Color Match Jets.
- Built in tile flange.

## IMPORTANT INFORMATION

- Before ordering or installing, please consider future access to equipment.
- Please measure tub on-site before building tub surrounding.
- •Jet, pump & blower locations are predetermined and cannot be changed.
- •Tub door must remain close when not in uses.
- •Please note that installer(s) must be certify or warranty will be voided.
- Specifications and configurations are subject to change without notice.
- Measurements are +1/2" and are subject to change without notice.
- Measurements herein supersede all others published prior to publication date shown below.