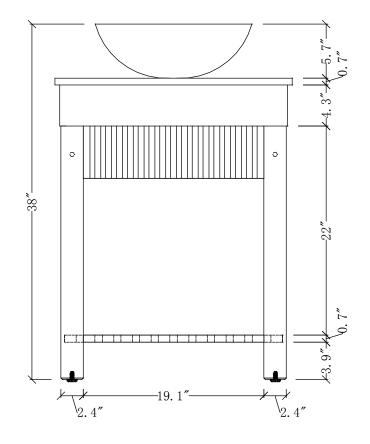

fied Model**

| Model          | Description                                | Colors/Finishes |
|----------------|--------------------------------------------|-----------------|
| 3012B-VS24A-VE | Lofty Sink Cabinet 38"h*25"w Black Granite | Dark Walnut     |

#### **Product Specification**

Lofty sink cabinet, polished chrome towel bar on each side of console table, slat shelf across the bottom for storage, adjustable leg levelers for uneven floor. The cabinet is Dark Walnut finish. Polished solid black granite top. 25" width, 22" depth, and 38" height. Mounting ring and Frosted Tempered Glass Sink(CSA) Included, faucet not included. Fully assembly.

Model No.3012B-VS24A-VE.

Page 1 of 2 www.homedecorators.com

#### **Installation Notes**

· None applicable

# Lofty Sink Cabinet 01388







# Product Diagram