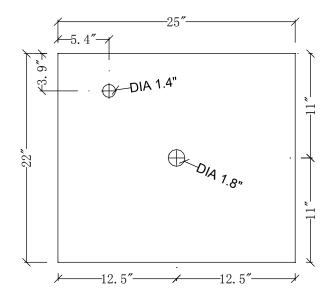

cified Model**

| Model          | Description                                | Colors/Finishes |
|----------------|--------------------------------------------|-----------------|
| 3012B-VS24A-VE | Lofty Sink Cabinet 38"h*25"w Black Granite | Dark Walnut     |

#### **Product Specification**

Lofty sink cabinet, polished chrome towel bar on each side of console table, slat shelf across the bottom for storage, adjustable leg levelers for uneven floor. The cabinet is Dark Walnut finish. Polished solid black granite top. 25" width, 22" depth, and 38" height. Mounting ring and Frosted Tempered Glass Sink(CSA) Included, faucet not included. Fully assembly.

Model No.3012B-VS24A-VE.

Page 1 of 2 www.homedecorators.com

#### **Installation Notes**

· None applicable

# Lofty Sink Cabinet 01388







# Product Diagram