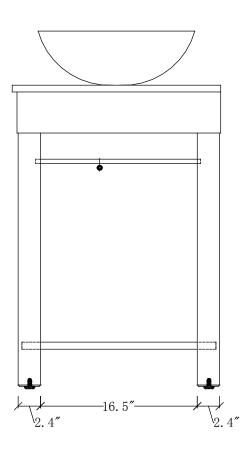

ed Model**

| Model          | Description                                | Colors/Finishes |
|----------------|--------------------------------------------|-----------------|
| 3012B-VS24A-VE | Lofty Sink Cabinet 38"h*25"w Black Granite | Dark Walnut     |

#### **Product Specification**

Lofty sink cabinet, polished chrome towel bar on each side of console table, slat shelf across the bottom for storage, adjustable leg levelers for uneven floor. The cabinet is Dark Walnut finish. Polished solid black granite top. 25" width, 22" depth, and 38" height. Mounting ring and Frosted Tempered Glass Sink(CSA) Included, faucet not included. Fully assembly.

Model No.3012B-VS24A-VE.

Page 1 of 2 www.homedecorators.com

#### **Installation Notes**

· None applicable

# Lofty Sink Cabinet 01388







# Product Diagram