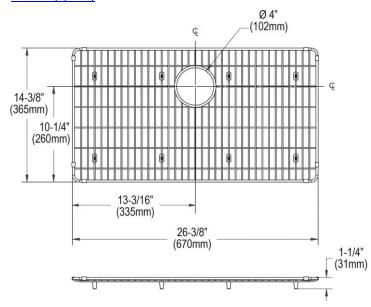

## PRODUCT SPECIFICATIONS

Elkay Crosstown Stainless Steel 26-3/8" x 14-3/8" x 1-1/4" Bottom Grid. Overall dimensions are 26-3/8" x 14-3/8" x 1-1/4".

Made of Stainless Steel

| Material:   | Stainless Steel            |
|-------------|----------------------------|
| Finish:     | Polished Stainless Steel   |
| Dimensions: | 26-3/8" x 14-3/8" x 1-1/4" |