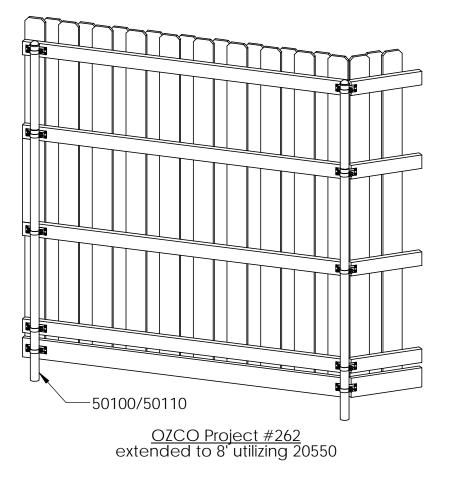

## Product & Packaging Specs OZ-Post Post Extender (OZ-PST-EXT) Item #: Typical Installation

Weight: 784.23 LBS Scale: 1:26 Last updated: 3/8/2017

V2.00 - Installation Instructions, Specifications and Project Plans are effective 3/8/2017 . This information is updated periodically and should not be relied upon after 2 years from 3/8/2017 . Please visit OZCOBP.com to get current information.

## Product & Packaging Specs OZ-Post Post Extender (OZ-PST-EXT) Item #: Typical Installation

Weight: 784.23 LBS Scale: 1:26 Last updated: 3/8/2017

V2.00 - Installation Instructions, Specifications and Project Plans are effective 3/8/2017. This information is updated periodically and should not be relied upon after 2 years from 3/8/2017. Please visit OZCOBP.com to get current information. 3