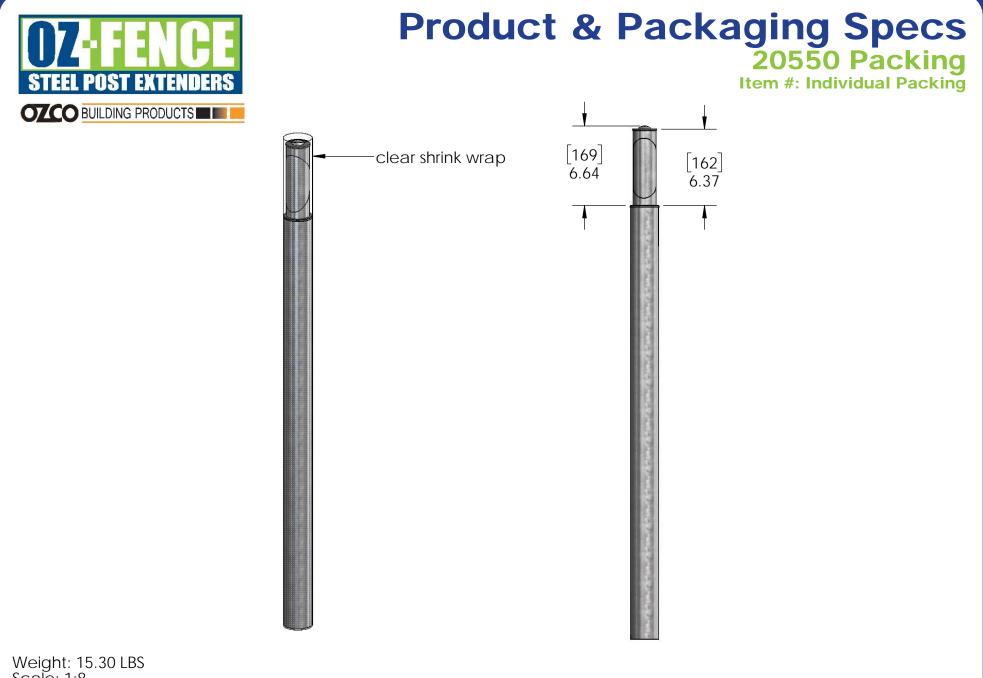

Weight: 11.10 LBS Scale: 1:2 Last updated: 3/8/2017

V2.00 - Installation Instructions, Specifications and Project Plans are effective 3/8/2017 . This information is updated periodically and should not be relied upon after 2 years from 3/8/2017 . Please visit OZCOBP.com to get current information.