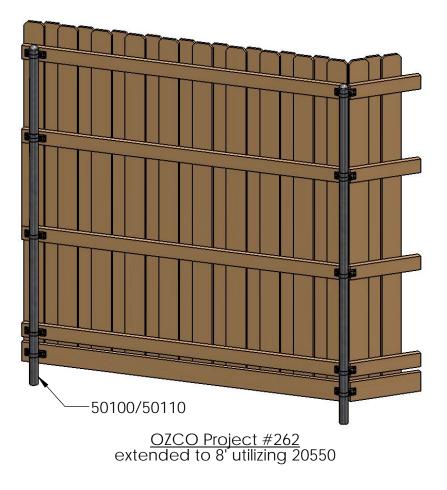

## Product & Packaging Specs OZ-Post Post Extender (OZ-PST-EXT) Item #: Typical Installation

Weight: 784.23 LBS Scale: 1:26 Last updated: 3/8/2017

V2.00 - Installation Instructions, Specifications and Project Plans are effective 3/8/2017. This information is updated periodically and should not be relied upon after 2 years from 3/8/2017. Please visit OZCOBP.com to get current information. 3

Scale: 1:8 Last updated: 3/8/2017

20550

V2.00 - Installation Instructions, Specifications and Project Plans are effective 3/8/2017 . This information is updated periodically and should not be relied upon after 2 years from 3/8/2017 . Please visit OZCOBP.com to get current information. 15