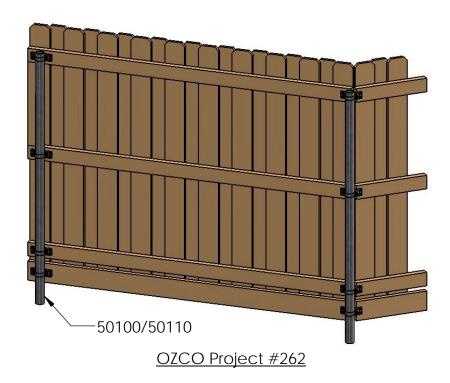

## Product & Packaging Specs OZ-Post Post Extender (OZ-PST-EXT) Item #: Typical Installation

Weight: 784.23 LBS Scale: 1:26 Last updated: 3/8/2017

V2.00 - Installation Instructions, Specifications and Project Plans are effective 3/8/2017 . This information is updated periodically and should not be relied upon after 2 years from 3/8/2017 . Please visit OZCOBP.com to get current information.