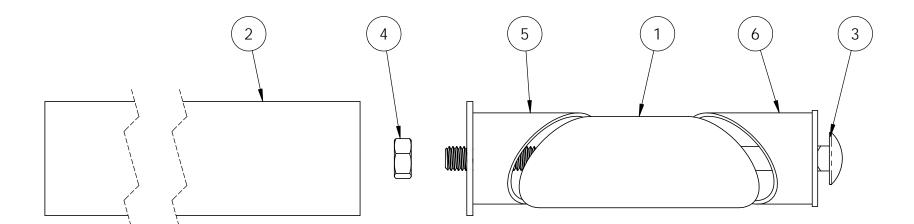

## Product & Packaging Specs OZ-Post Post Extender (OZ-PST-EXT)

Item #: 20550

| ITEM NO. | QTY. | PART NUMBER | DESCRIPTION                  |
|----------|------|-------------|------------------------------|
| 1        | 1    | 20550-12    | Sleeve, Post Extender Middle |
| 2        | 1    | 20550-16    | Pipe Extension Assembly      |
| 3        | 1    | Bolt        | Carriage Bolt, 1/2-13x8      |
| 4        | 1    | Nut         | Nut, Hex 1/2-13              |
| 5        | 1    | 20550-14    | Upper Assembly               |
| 6        | 1    | 20550-15    | Lower Assembly               |

Weight: 11.10 LBS Scale: 1:2 Last updated: 3/8/2017

V2.00 - Installation Instructions, Specifications and Project Plans are effective 3/8/2017 . This information is updated periodically and should not be relied upon after 2 years from 3/8/2017 . Please visit OZCOBP.com to get current information.