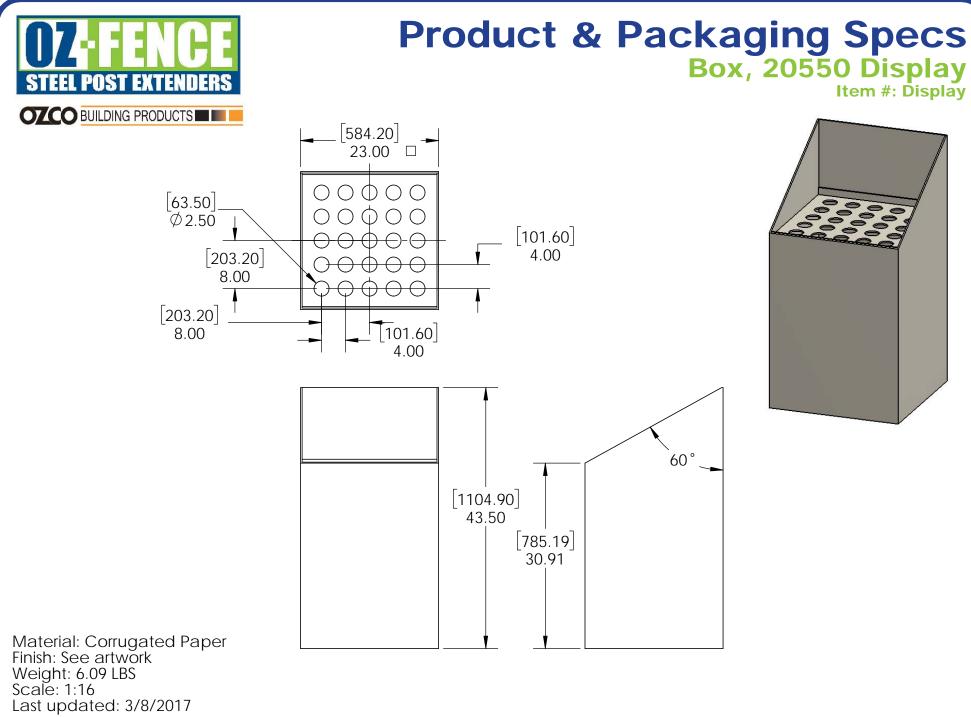

Scale: 1:8 Last updated: 3/8/2017

20550

V2.00 - Installation Instructions, Specifications and Project Plans are effective 3/8/2017 . This information is updated periodically and should not be relied upon after 2 years from 3/8/2017 . Please visit OZCOBP.com to get current information. 15