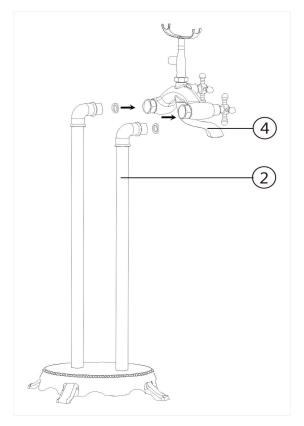

2 Connect the supply column(#2) to your supply hoses.

3 Lock the body(#4) to the elbow of supply columns(#2).

4 Install the shower hose(#5) to the faucet body(#4), and the hand shower(#6) to the hose(#5)