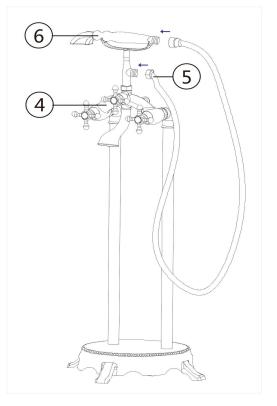

2 Connect the supply column(#2) to your supply hoses.

3 Lock the body(#4) to the elbow of supply columns(#2).

4 Install the shower hose(#5) to the faucet body(#4), and the hand shower(#6) to the hose(#5)