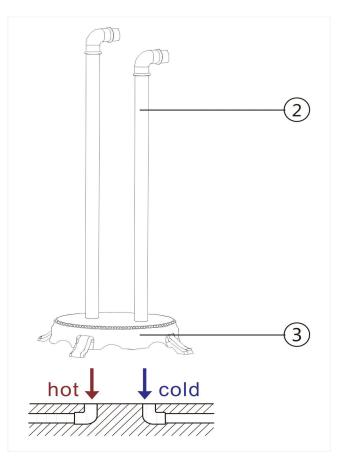

### Attention: Before you install the faucet,

- 1) Please make sure the direction of the faucet should face to.
- 2) Please divided the hot water and cold water.

:

3) Please make sure you shut off the water supply.

## **Installation steps**

1 Insert the two supply columns (#2) from the top to the permanent seat(#3), and use the lock nuts (#1) to lock them from the bottom of the permanent seat. Make sure to adjust the two elbows face to the bathtub.