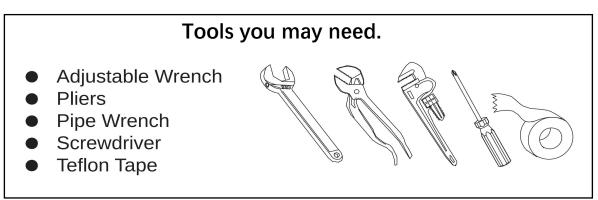

#### For easy installation of your faucet, please ensure the following:

Read thoroughly all the instructions before installing the faucet. Read and understand all warnings

Check all the components in the package.