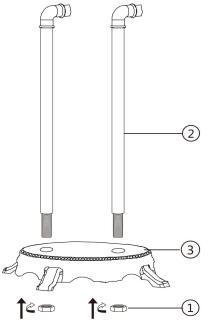

This model includes the following parts:

## **Installation steps**

1 Insert the two supply columns (#2) from the top to the permanent seat(#3), and use the lock nuts (#1) to lock them from the bottom of the permanent seat. Make sure to adjust the two elbows face to the bathtub.