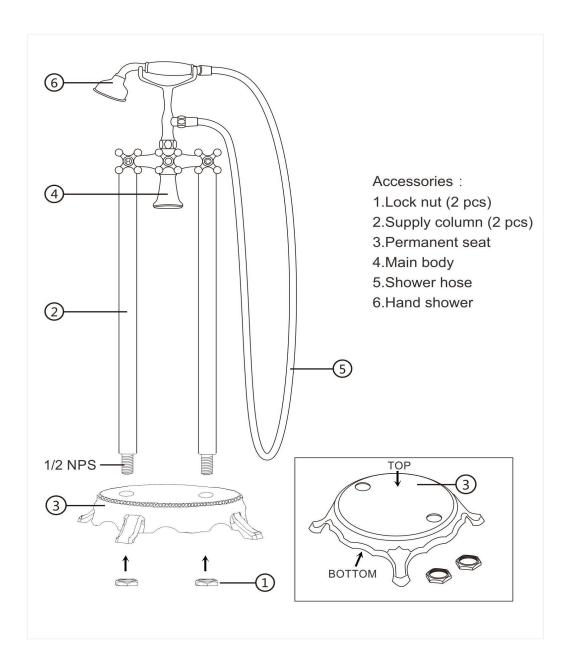

This model includes the following parts:

## **Installation steps**

1 Insert the two supply columns (#2) from the top to the permanent seat(#3), and use the lock nuts (#1) to lock them from the bottom of the permanent seat. Make sure to adjust the two elbows face to the bathtub.

2 Connect the supply column(#2) to your supply hoses.

3 Lock the body(#4) to the elbow of supply columns(#2).

4 Install the shower hose(#5) to the faucet body(#4), and the hand shower(#6) to the hose(#5)