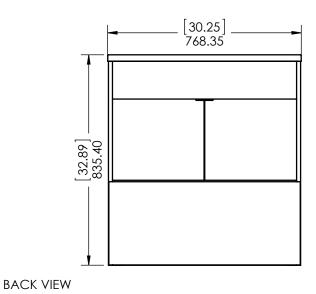

**BACK VIEW** 

| REV | ECO# | DESCRIPTION | REV'D BY<br>DATE | CHK'D BY<br>DATE | APRV'D BY<br>DATE |
|-----|------|-------------|------------------|------------------|-------------------|
| 0   |      | New Release | RR<br>04/23/19   | RR<br>04/23/19   | RR<br>04/23/19    |