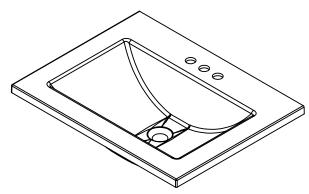

| ID              | Description                                                                         | Technology        | Status                  | Rev #           | Approved             |
|-----------------|-------------------------------------------------------------------------------------|-------------------|-------------------------|-----------------|----------------------|
| 595192          | Top, Alpine<br>30.25x18.75in Color<br>Point - Beach                                 | Color Point       | Approved for production | 4 5             | R. Cazar<br>R. Rubia |
| 595201          | Top, Alpine<br>30.25x18.75in (New<br>Packaging)                                     | AB Composite      | Approved for production |                 |                      |
| 595302          | Vtop Alpine<br>30.25x18.75 CP<br>Maui                                               | Color Point       | Approved for production |                 |                      |
| AL3019-<br>WH   | Glacier Bay 30.25<br>in. Cultured Marble<br>Vanity Top in White<br>with White Basin | AB Composite      | Approved for production |                 |                      |
| [2.50] <u> </u> |                                                                                     |                   | 2.00]<br>0.80           |                 |                      |
|                 | 6.25]                                                                               |                   | [11.33]<br>287.83       |                 |                      |
|                 | [5.73]<br>145.66                                                                    | [18.78]<br>477.04 | [1.63]<br>Ø41.28        | [1.00]<br>25.40 | [18.7<br>476.        |
|                 | [7.00]<br>177.80                                                                    |                   |                         | 1               |                      |

| <u> </u> | Wood Crafters.        |  |  |  |  |  |
|----------|-----------------------|--|--|--|--|--|
| SIZE     | DWG. NO. SHEET 1 OF 1 |  |  |  |  |  |
| Α        | ALPINE TOP 30 - FG    |  |  |  |  |  |