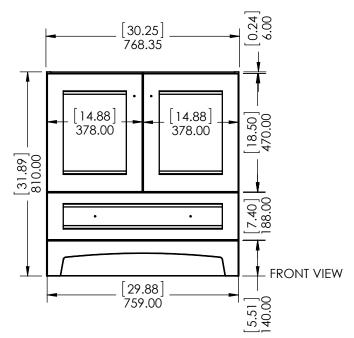

| ITEM ID   | ITEM ID DESCRIPTION                                                                                                                                                                                                                                                                                                                                                                                                                                                                                                                                                                                                                                                                                                                                                                                                                                                                                                                                                                                                                                                                                                                                                                                                                                                                                                                                                                                                                                                                                                                                                                                                                                                                                                                                                                                                                                                                                                                                                                                                                                                                                                                                                                                                                                                                                                                                                                                                            |  |  |  |
|-----------|--------------------------------------------------------------------------------------------------------------------------------------------------------------------------------------------------------------------------------------------------------------------------------------------------------------------------------------------------------------------------------------------------------------------------------------------------------------------------------------------------------------------------------------------------------------------------------------------------------------------------------------------------------------------------------------------------------------------------------------------------------------------------------------------------------------------------------------------------------------------------------------------------------------------------------------------------------------------------------------------------------------------------------------------------------------------------------------------------------------------------------------------------------------------------------------------------------------------------------------------------------------------------------------------------------------------------------------------------------------------------------------------------------------------------------------------------------------------------------------------------------------------------------------------------------------------------------------------------------------------------------------------------------------------------------------------------------------------------------------------------------------------------------------------------------------------------------------------------------------------------------------------------------------------------------------------------------------------------------------------------------------------------------------------------------------------------------------------------------------------------------------------------------------------------------------------------------------------------------------------------------------------------------------------------------------------------------------------------------------------------------------------------------------------------------|--|--|--|
| DR30P2-PG | Delridge 30in                                                                                                                                                                                                                                                                                                                                                                                                                                                                                                                                                                                                                                                                                                                                                                                                                                                                                                                                                                                                                                                                                                                                                                                                                                                                                                                                                                                                                                                                                                                                                                                                                                                                                                                                                                                                                                                                                                                                                                                                                                                                                                                                                                                                                                                                                                                                                                                                                  |  |  |  |
| SIDE VIEW | [18.54]<br>471.00 [0.63]<br>16.00 [16.50]<br>419.00 [17.80]<br>452.00 [18.54]<br>419.00 [0.63]<br>16.00 [0.63]<br>17.80 [0.63]<br>18.00 [0.63] |  |  |  |
|           | [30.04]<br>763.00                                                                                                                                                                                                                                                                                                                                                                                                                                                                                                                                                                                                                                                                                                                                                                                                                                                                                                                                                                                                                                                                                                                                                                                                                                                                                                                                                                                                                                                                                                                                                                                                                                                                                                                                                                                                                                                                                                                                                                                                                                                                                                                                                                                                                                                                                                                                                                                                              |  |  |  |
| 810.00    | [28.78]<br>731.00<br>[27.76]<br>705.00                                                                                                                                                                                                                                                                                                                                                                                                                                                                                                                                                                                                                                                                                                                                                                                                                                                                                                                                                                                                                                                                                                                                                                                                                                                                                                                                                                                                                                                                                                                                                                                                                                                                                                                                                                                                                                                                                                                                                                                                                                                                                                                                                                                                                                                                                                                                                                                         |  |  |  |