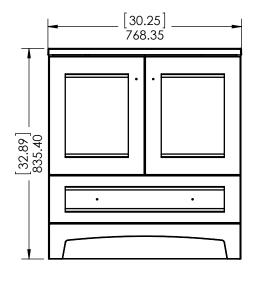

| ITEM ID   | DESCRIPTION   |
|-----------|---------------|
| DR30P2-PG | Delridge 30in |

| REV | ECO# | DESCRIPTION | REV'D BY<br>DATE | DATE           | APRV'D BY<br>DATE |
|-----|------|-------------|------------------|----------------|-------------------|
| 0   |      | New Release | RR<br>04/23/19   | RR<br>04/23/19 | RR<br>04/23/19    |

FRONT VIEW

ISOMETRIC VIEW

| PROPRIETARY AND CONFIDENTIAL                     |
|--------------------------------------------------|
| THE INFORMATION CONTAINED IN THIS DRAWING IS THE |
| SOLE PROPERTY OF WOODCRAFTERS HOME PRODUCTS      |
| L.L.C. ANY REPRODUCTION IN PART OR AS A WHOLE    |
| WITHOUT THE WRITTEN PERMISSION OF WOODCRAFTERS   |
| HOME PRODUCTS L.L.C. IS PROHIBITED.              |
|                                                  |

| UNLESS OTHERWISE SPECIFIE |
|---------------------------|
| DIMENSIONS ARE IN mm      |
| and[inches]               |
| AND TOLERANCES ARE        |
| +/- 1.0 [0.04]            |

|                |                  |                            |                                           | ou cluitely                      |
|----------------|------------------|----------------------------|-------------------------------------------|----------------------------------|
| DRAWN BY:      | RR               | 4/23/19                    | TITLE:                                    | Delridge 30in                    |
| HECKED BY:     | RR               | 4/23/19                    |                                           | 2090 00                          |
| PROVED BY:     | RR               | 4/23/19                    |                                           |                                  |
| NOT SCALE DRAV | WING SCALE: 1:15 | SIZE: A                    | PART NO:                                  | PAGE 1 OF 1 REV: C               |
| 1              | HECKED BY:       | HECKED BY: RR ROVED BY: RR | RR 4/23/19  ROVED BY: RR 4/23/19  SIZE: A | RR 4/23/19  ROVED BY: RR 4/23/19 |