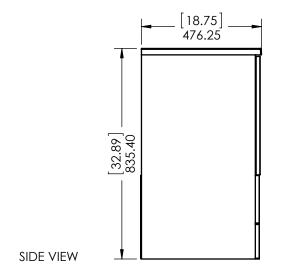

| ITEM ID   | ITEM ID DESCRIPTION                                                                                                                                                                                                                                                                                                                                                                                                                                                                                                                                                                                                                                                                                                                                                                                                                                                                                                                                                                                                                                                                                                                                                                                                                                                                                                                                                                                                                                                                                                                                                                                                                                                                                                                                                                                                                                                                                                                                                                                                                                                                                                                                                                                                                                                                                                                                                                                                            |  |  |  |
|-----------|--------------------------------------------------------------------------------------------------------------------------------------------------------------------------------------------------------------------------------------------------------------------------------------------------------------------------------------------------------------------------------------------------------------------------------------------------------------------------------------------------------------------------------------------------------------------------------------------------------------------------------------------------------------------------------------------------------------------------------------------------------------------------------------------------------------------------------------------------------------------------------------------------------------------------------------------------------------------------------------------------------------------------------------------------------------------------------------------------------------------------------------------------------------------------------------------------------------------------------------------------------------------------------------------------------------------------------------------------------------------------------------------------------------------------------------------------------------------------------------------------------------------------------------------------------------------------------------------------------------------------------------------------------------------------------------------------------------------------------------------------------------------------------------------------------------------------------------------------------------------------------------------------------------------------------------------------------------------------------------------------------------------------------------------------------------------------------------------------------------------------------------------------------------------------------------------------------------------------------------------------------------------------------------------------------------------------------------------------------------------------------------------------------------------------------|--|--|--|
| DR30P2-PG | Delridge 30in                                                                                                                                                                                                                                                                                                                                                                                                                                                                                                                                                                                                                                                                                                                                                                                                                                                                                                                                                                                                                                                                                                                                                                                                                                                                                                                                                                                                                                                                                                                                                                                                                                                                                                                                                                                                                                                                                                                                                                                                                                                                                                                                                                                                                                                                                                                                                                                                                  |  |  |  |
| SIDE VIEW | [18.54]<br>471.00 [0.63]<br>16.00 [16.50]<br>419.00 [17.80]<br>452.00 [18.54]<br>419.00 [0.63]<br>16.00 [0.63]<br>17.80 [0.63]<br>18.00 [0.63] |  |  |  |
|           | [30.04]<br>763.00                                                                                                                                                                                                                                                                                                                                                                                                                                                                                                                                                                                                                                                                                                                                                                                                                                                                                                                                                                                                                                                                                                                                                                                                                                                                                                                                                                                                                                                                                                                                                                                                                                                                                                                                                                                                                                                                                                                                                                                                                                                                                                                                                                                                                                                                                                                                                                                                              |  |  |  |
| 810.00    | [28.78]<br>731.00<br>[27.76]<br>705.00                                                                                                                                                                                                                                                                                                                                                                                                                                                                                                                                                                                                                                                                                                                                                                                                                                                                                                                                                                                                                                                                                                                                                                                                                                                                                                                                                                                                                                                                                                                                                                                                                                                                                                                                                                                                                                                                                                                                                                                                                                                                                                                                                                                                                                                                                                                                                                                         |  |  |  |