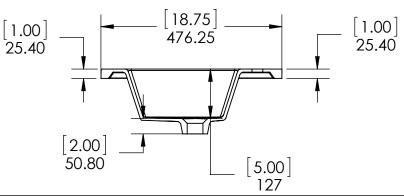

| ID              | Description                                                                         | Technology        | Status                  | Rev #           | Approved             |
|-----------------|-------------------------------------------------------------------------------------|-------------------|-------------------------|-----------------|----------------------|
| 595192          | Top, Alpine<br>30.25x18.75in Color<br>Point - Beach                                 | Color Point       | Approved for production | 4 5             | R. Cazar<br>R. Rubia |
| 595201          | Top, Alpine<br>30.25x18.75in (New<br>Packaging)                                     | AB Composite      | Approved for production |                 |                      |
| 595302          | Vtop Alpine<br>30.25x18.75 CP<br>Maui                                               | Color Point       | Approved for production |                 |                      |
| AL3019-<br>WH   | Glacier Bay 30.25<br>in. Cultured Marble<br>Vanity Top in White<br>with White Basin | AB Composite      | Approved for production |                 |                      |
| [2.50] <u> </u> |                                                                                     |                   | 2.00]<br>0.80           |                 |                      |
|                 | 6.25]                                                                               |                   | [11.33]<br>287.83       |                 |                      |
|                 | [5.73]<br>145.66                                                                    | [18.78]<br>477.04 | [1.63]<br>Ø41.28        | [1.00]<br>25.40 | [18.7<br>476.        |
|                 | [7.00]<br>177.80                                                                    |                   |                         | 1               |                      |

[30.25] 768.35

UNLESS OTHERWISE SPECIFIED

DIMENSIONS ARE IN MM.
AND [INCHES]

TOLERANCES ARE
+ 0.125 [3.175] - 0.125 [-3.175]

SCALE:1:10

|           | NAME        | DATE     |      |
|-----------|-------------|----------|------|
| DRAWN     | J.Martinez  | 08/25/16 |      |
| CHECKED   | E. Sandoval | 08/25/16 |      |
| ENG APPR. | R. Rubio    | 08/25/16 | SIZI |
| MFG APPR. | C. Leal     | 08/25/16 | Δ    |

| <u> </u> | Wood Crafters.        |  |  |  |  |  |
|----------|-----------------------|--|--|--|--|--|
| SIZE     | DWG. NO. SHEET 1 OF 1 |  |  |  |  |  |
| Α        | ALPINE TOP 30 - FG    |  |  |  |  |  |