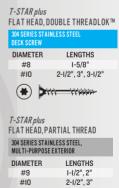

## 304 Series Stainless Steel Screws

SPAX 304 Series Stainless Steel Screws offer premium corrosion resistance and long-term aesthetics in wood decking/railing, fencing and other exterior wood applications.

- T-STAR plus drive provides superior bit engagement
- Patented thread serrations and unique 4CUT™ Point eliminate pre-drilling and help guard against splitting
- Ideal for use in cedar and redwood applications to prevent possible staining of the wood caused by other exterior coatings
- SPAX POWERDECK<sup>®</sup> Stainless Steel Screws with Double ThreadLok<sup>™</sup> design pull and hold boards tight, preventing screws from backing out and boards from squeaking as lumber dries out