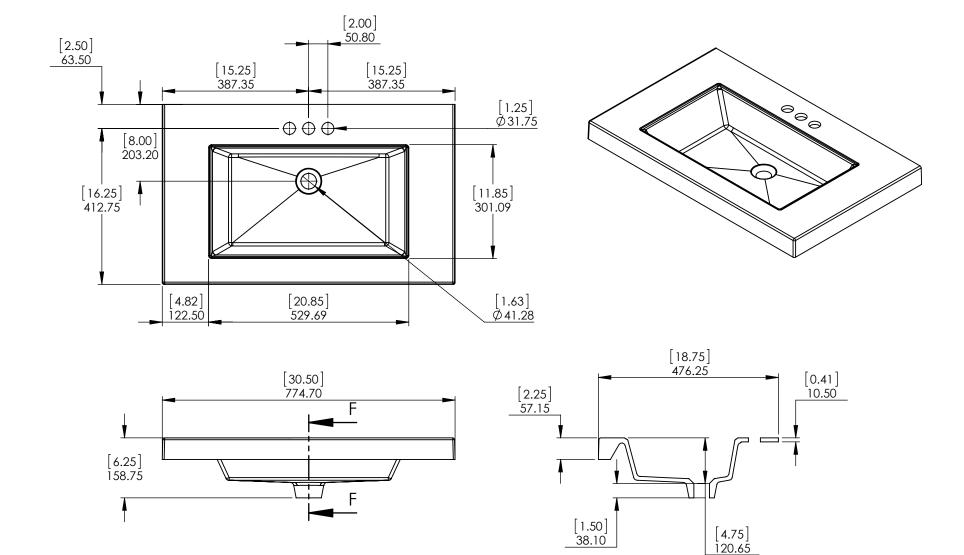

| ID     | Description                          | Technology  | Status                  |
|--------|--------------------------------------|-------------|-------------------------|
| 595471 | Vtop Oslo<br>30.5x18.75 White<br>4in | Solid White | Approved for production |

| Rev # | Approved by | Change   |
|-------|-------------|----------|
| 0     | R. Rubio    | Released |
|       |             |          |

NOTE: MAX. WARPAGE TOLERANCE 1/8"

Proprietary and confidential
The information Contained in this drawing is the
Sole property of woodcrafters. Any
REPRODUCTION IN PART OR AS A WHOLE WITHOUT THE
WRITTEN PERMISSION OF WOODCRAFTERS IS PROHIBITED

unless otherwise specified Dimensions are in mm. and [inches] Tolerances are

TOLERANCES ARE + 0.125 [3.175] - 0.125 [-3.175] SCALE:1:10

|           | NAME        | DATE    |      |
|-----------|-------------|---------|------|
| DRAWN     | J. Martinez | 7/08/16 | Ī    |
| CHECKED   | E. Sandoval | 7/08/16 |      |
| ENG APPR. | R. Rubio    | 7/08/16 | SIZE |
| MFG APPR. | C. Leal     | 7/08/16 | Α    |

| Wood Crafters. |                          |    |
|----------------|--------------------------|----|
| ZE             | DWG. NO.                 | SH |
| Α              | Vtop Oslo 30.5x18.75 4in |    |