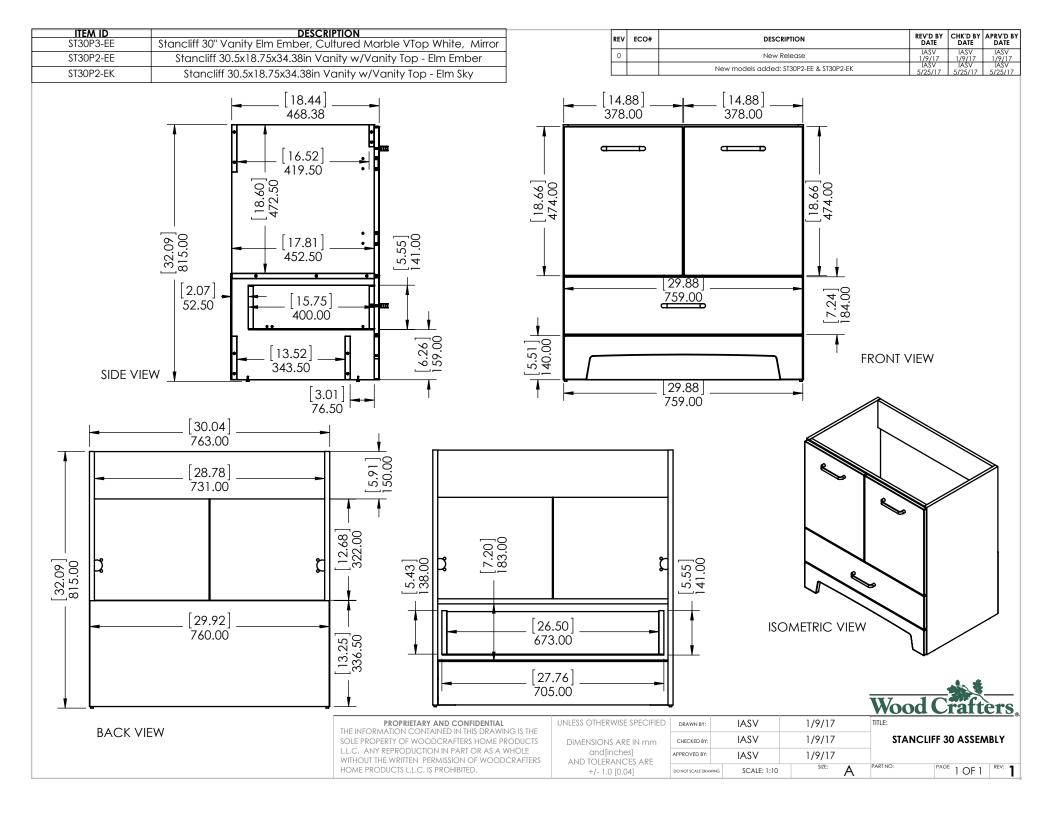

0

| ITEM ID              | DECORPTION                                                                                                                                                             |                                                                                                                                                                                                                                                                                                                                                                                                                                                                                                                                                                                                                                                                                                                                                                                                                                                                                                                                                                                                                                                                                                                                                                                                                                                                                                                                                                                                                                                                                                                                                                                                                                                                                                                                                                                                                                                                                                                                                                                                                                                                                                                              |
|----------------------|------------------------------------------------------------------------------------------------------------------------------------------------------------------------|------------------------------------------------------------------------------------------------------------------------------------------------------------------------------------------------------------------------------------------------------------------------------------------------------------------------------------------------------------------------------------------------------------------------------------------------------------------------------------------------------------------------------------------------------------------------------------------------------------------------------------------------------------------------------------------------------------------------------------------------------------------------------------------------------------------------------------------------------------------------------------------------------------------------------------------------------------------------------------------------------------------------------------------------------------------------------------------------------------------------------------------------------------------------------------------------------------------------------------------------------------------------------------------------------------------------------------------------------------------------------------------------------------------------------------------------------------------------------------------------------------------------------------------------------------------------------------------------------------------------------------------------------------------------------------------------------------------------------------------------------------------------------------------------------------------------------------------------------------------------------------------------------------------------------------------------------------------------------------------------------------------------------------------------------------------------------------------------------------------------------|
| ITEM ID<br>ST30P3-EE | Stancliff 30" Vanity Elm Ember, Cultured Marble VTop White, Mirror                                                                                                     | REV ECO# DESCRIPTION REV'D BY DATE APRV'D BY DATE APRV'D BY DATE                                                                                                                                                                                                                                                                                                                                                                                                                                                                                                                                                                                                                                                                                                                                                                                                                                                                                                                                                                                                                                                                                                                                                                                                                                                                                                                                                                                                                                                                                                                                                                                                                                                                                                                                                                                                                                                                                                                                                                                                                                                             |
| ST30P2-EE            | Stancliff 30.5x18.75x34.38in Vanity w/Vanity Top - Elm Ember                                                                                                           | 0         New Release         IASV 1/9/17 1/9/17 1/9/17 1/9/17           1         New models added: ST30P2-EE & ST30P2-EK         IASV 1/9/17 1/9/17 1/9/17 1/9/17 1/9/17 1/9/17                                                                                                                                                                                                                                                                                                                                                                                                                                                                                                                                                                                                                                                                                                                                                                                                                                                                                                                                                                                                                                                                                                                                                                                                                                                                                                                                                                                                                                                                                                                                                                                                                                                                                                                                                                                                                                                                                                                                            |
| ST30P2-EK            | Stancliff 30.5x18.75x34.38in Vanity w/Vanity Top - Elm Sky                                                                                                             | 1 New models added: \$T30P2-EE & \$T30P2-EK \$\frac{1A3V}{5/25/17} \frac{1A3V}{5/25/17} \frac{1A3V}{5/25/17} \frac{1A3V}{5/25/17}                                                                                                                                                                                                                                                                                                                                                                                                                                                                                                                                                                                                                                                                                                                                                                                                                                                                                                                                                                                                                                                                                                                                                                                                                                                                                                                                                                                                                                                                                                                                                                                                                                                                                                                                                                                                                                                                                                                                                                                            |
|                      | Stancliff 30.5x18.75x34.38in Vanity w/Vanity Top - Elm Sky  [18.75] 476.25                                                                                             | Sizsita   Sizs |
| BACK VII             | EW  PROPRIETARY AND CONFIDENTIAL THE INFORMATION CONTAINED IN THIS DRAWING                                                                                             | ISOMETRIC VIEW  Wood Crafters  GISTHF UNLESS OTHERWISE SPECIFIED DRAWN 89: IASV 1/9/17 ITILE:                                                                                                                                                                                                                                                                                                                                                                                                                                                                                                                                                                                                                                                                                                                                                                                                                                                                                                                                                                                                                                                                                                                                                                                                                                                                                                                                                                                                                                                                                                                                                                                                                                                                                                                                                                                                                                                                                                                                                                                                                                |
|                      | SOLE PROPERTY OF WOODCRAFTERS HOME PRO<br>L.L.C. ANY REPRODUCTION IN PART OR AS A WI<br>WITHOUT THE WRITTEN PERMISSION OF WOODC<br>HOME PRODUCTS L.L.C. IS PROHIBITED. | DDUCTS DIMENSIONS ARE IN mm CHECKED BY: IASV 1/9/17 STANCLIFF 30 ASSEMBLY  HOLE and [inches] APPROVED BY: IASV 1/9/17                                                                                                                                                                                                                                                                                                                                                                                                                                                                                                                                                                                                                                                                                                                                                                                                                                                                                                                                                                                                                                                                                                                                                                                                                                                                                                                                                                                                                                                                                                                                                                                                                                                                                                                                                                                                                                                                                                                                                                                                        |