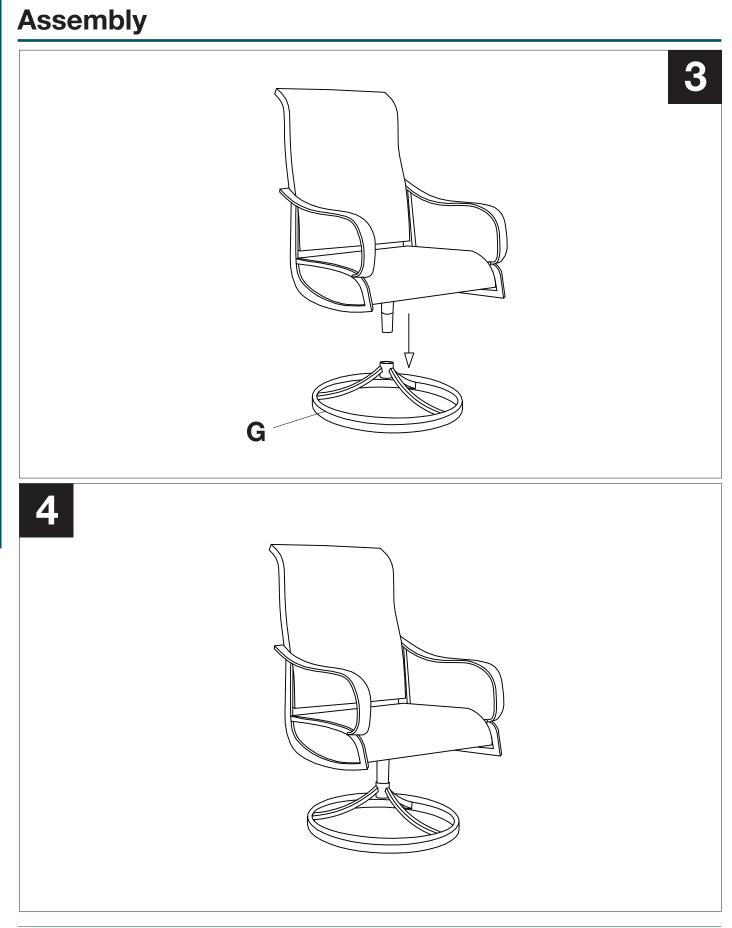

semble the item on a soft, non-abrasive surface, such as carpet or cardboard to avoid damaging the item. Seek assistance to assemble bulky or heavy items.



**NOTE:** Identify all parts packed in the carton against the parts list. Remove all the protective material carefully and D0 NOT use a knife to prevent scratching the furniture.



# IFE GETS BETTER WITH PHI VLLA



# Assembly



## **Pre-assembly (continued)**

Assemble the item on a soft, non-abrasive surface, such as carpet or cardboard to avoid damaging the item. Seek assistance to assemble bulky or heavy items.



**NOTE:** Identify all parts packed in the carton against the parts list. Remove all the protective material carefully and DO NOT use a knife to prevent scratching the furniture.



# **Pre-assembly (continued)**







#### **Cleaning and Maintenance**

• Clean the furniture with damp cloth, rinse thoroughly. Dry frame parts completely. Do not use bleach, acid or other solvents on the wicker or metal parts.

• We recommend the use of furniture covers to protect the table when not in use.

• Inspect and tighten all SCREW on a regular basis to ensure proper performance and safety.

• In order to prolong the life and beauty of your table, we recommend storing it in a dry and protected area during off season periods.



Questions, problems, missing parts? Before returning to the store please contact our Customer Service

#### service@alphamarts.com

#### 1-877-606-2818