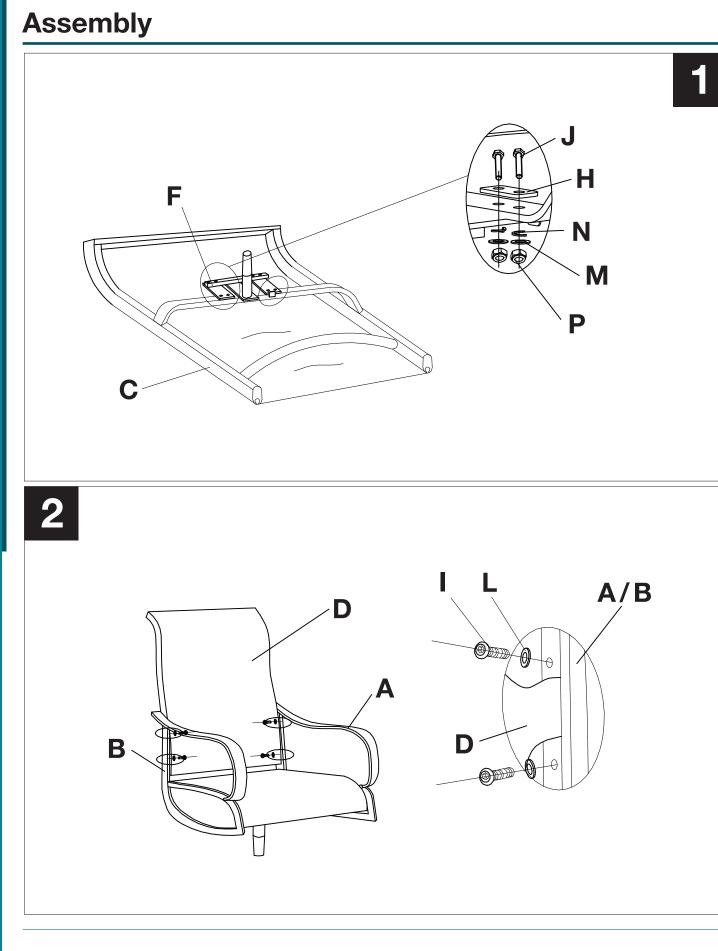

Assemble the item on a soft, non-abrasive surface, such as carpet or cardboard to avoid damaging the item. Seek assistance to assemble bulky or heavy items.



**NOTE:** Identify all parts packed in the carton against the parts list. Remove all the protective material carefully and D0 NOT use a knife to prevent scratching the furniture.



# IFE GETS BETTER WITH PHI VLLA



# Assembly



## **Pre-assembly (continued)**

Assemble the item on a soft, non-abrasive surface, such as carpet or cardboard to avoid damaging the item. Seek assistance to assemble bulky or heavy items.



**NOTE:** Identify all parts packed in the carton against the parts list. Remove all the protective material carefully and DO NOT use a knife to prevent scratching the furniture.



# **Pre-assembly (continued)**







#### **Cleaning and Maintenance**

• Clean the furniture with damp cloth, rinse thoroughly. Dry frame parts completely. Do not use bleach, acid or other solvents on the wicker or metal parts.

• We recommend the use of furniture covers to protect the table when not in use.

• Inspect and tighten all SCREW on a regular basis to ensure proper performance and safety.

• In order to prolong the life and beauty of your table, we recommend storing it in a dry and protected area during off season periods.



Questions, problems, missing parts? Before returning to the store please contact our Customer Service

#### service@alphamarts.com

#### 1-877-606-2818