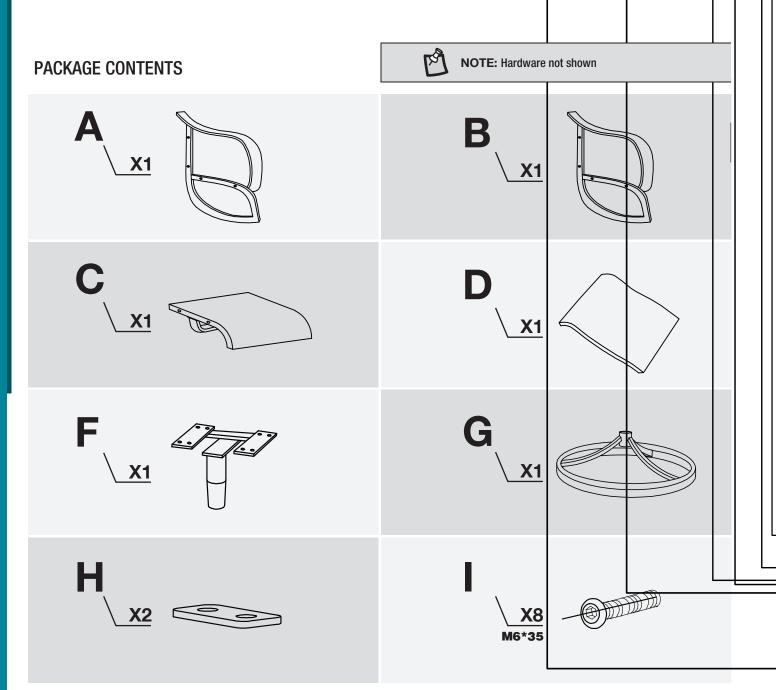

## **Pre-assembly (continued)**

Assemble the item on a soft, non-abrasive surface, such as carpet or cardboard to avoid damaging the item. Seek assistance to assemble bulky or heavy items.

**NOTE:** Identify all parts packed in the carton against the parts list. Remove all the protective material carefully and D0 NOT use a knife to prevent scratching the furniture.

## **Pre-assembly (continued)**

Assemble the item on a soft, non-abrasive surface, such as carpet or cardboard to avoid damaging the item. Seek assistance to assemble bulky or heavy items.

**NOTE:** Identify all parts packed in the carton against the parts list. Remove all the protective material carefully and DO NOT use a knife to prevent scratching the furniture.

# **Pre-assembly (continued)**