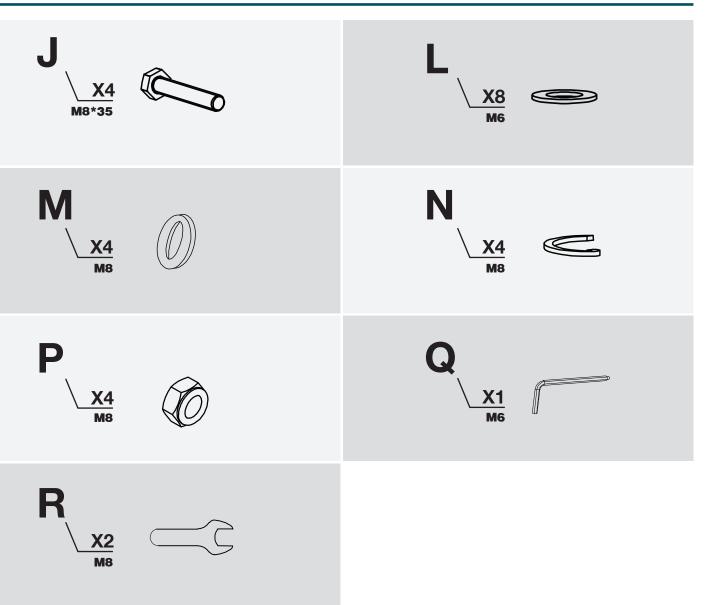

## **Pre-assembly (continued)**

Assemble the item on a soft, non-abrasive surface, such as carpet or cardboard to avoid damaging the item. Seek assistance to assemble bulky or heavy items.

**NOTE:** Identify all parts packed in the carton against the parts list. Remove all the protective material carefully and D0 NOT use a knife to prevent scratching the furniture.

## **Pre-assembly (continued)**

Assemble the item on a soft, non-abrasive surface, such as carpet or cardboard to avoid damaging the item. Seek assistance to assemble bulky or heavy items.

**NOTE:** Identify all parts packed in the carton against the parts list. Remove all the protective material carefully and DO NOT use a knife to prevent scratching the furniture.

# **Pre-assembly (continued)**