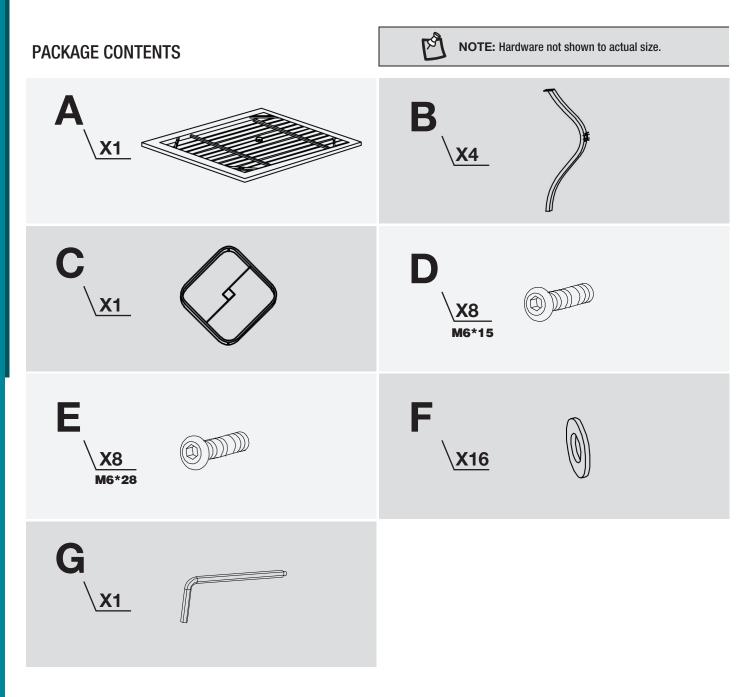

## **Pre-assembly (continued)**

Assemble the item on a soft, non-abrasive surface, such as carpet or cardboard to avoid damaging the item. Seek assistance to assemble bulky or heavy items.

**NOTE:** Identify all parts packed in the carton against the parts list. Remove all the protective material carefully and D0 NOT use a knife to prevent scratching the furniture.

## **Pre-assembly (continued)**

Assemble the item on a soft, non-abrasive surface, such as carpet or cardboard to avoid damaging the item. Seek assistance to assemble bulky or heavy items.

**NOTE:** Identify all parts packed in the carton against the parts list. Remove all the protective material carefully and DO NOT use a knife to prevent scratching the furniture.