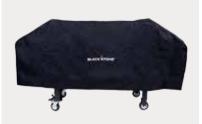

- · 4 independently controlled burners with low to high temperature settings
- Long life Stainless Steel tube burners
- Maximum heat output of 60,000 BTUs; 15,000 per burner
- 1-AA (not included) electric push button igniter
- 6 gauge, thick rolled steel surface for excellent heat retention
- Handy fold & go design makes the griddle useful for many events & occasions
- Four industrial strength, caster wheels (two are lockable)
- Large 720 square inch cooking surface makes the griddle ideal when preparing food for large groups of people

- Pre-seasoned griddle for a non-rust finish
- 2" high side to help keep food on the griddle
- Griddle top removes easily
- Large grease can and hanger included
- Fasteners to hang propane tank to appliance

## **ADDITIONAL ACCESSORIES**







**36" GRIDDLE COVER**