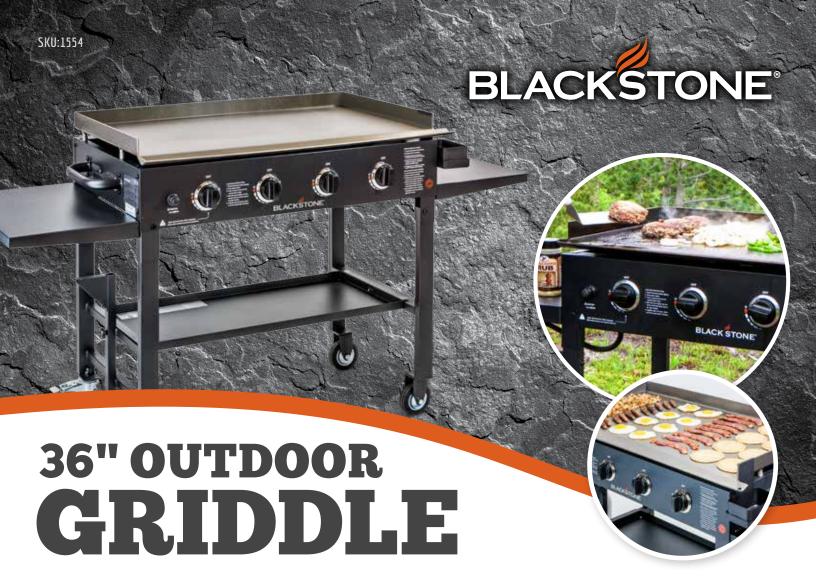

- · 4 independently controlled burners with low to high temperature settings
- Long life Stainless Steel tube burners
- Maximum heat output of 60,000 BTUs; 15,000 per burner
- 1-AA (not included) electric push button igniter
- 6 gauge, thick rolled steel surface for excellent heat retention
- Handy fold & go design makes the griddle useful for many events & occasions
- Four industrial strength, caster wheels (two are lockable)
- Large 720 square inch cooking surface makes the griddle ideal when preparing food for large groups of people

- Pre-seasoned griddle for a non-rust finish
- 2" high side to help keep food on the griddle
- Griddle top removes easily
- Large grease can and hanger included
- Fasteners to hang propane tank to appliance